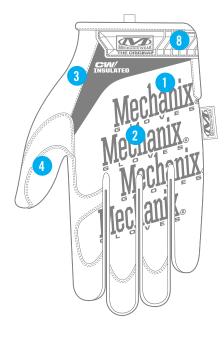

# INSULATED

A comfortable layer of fleece lines the entire glove.

### TOUCHSCREEN CAPABLE

Fleece-lined synthetic leather with touch capability.

### **FEATURES**

- A comfortable layer of 230g fleece lines the entire glove.
- SoftShell™ wind-resistant stretch fabric.
- 3. Soft micro-fleece thumb wipe.
- Reinforcement thumb panel provides added durability.
- 5. Touchscreen capable synthetic leather palm.
- Fleece-lined synthetic leather palm provides durable insulation.
- Flexible Thermoplastic rubber (TPR) closure provides a secure fit to the wrist.
- Industrial grade hook and loop closure.
- 9. Removable spring clip keeps your gloves organized for easy storage.