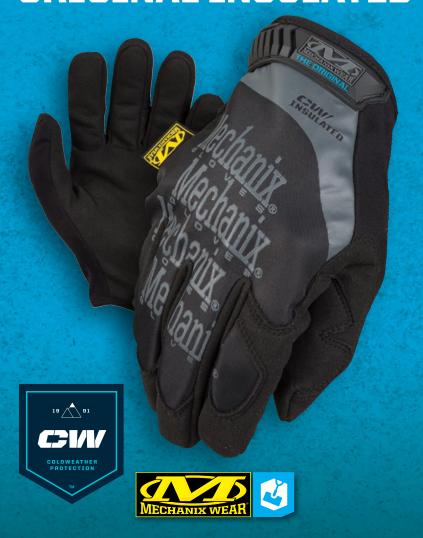

# COLDWEATHER ORIGINAL INSULATED

# **COLD WEATHER HAND PROTECTION**

The brisk, cold air can make even the simplest task more burdensome, so we built the Original® Insulated glove to lock-in warmth and keep you moving. A comfortable layer of fleece lines the entire glove and provides insulation without sacrificing dexterity. A SoftShell™ outer prevents the wind from sneaking-in during cold weather work. The fleece-lined palm features durable touchscreen capable synthetic leather so you can take-on a multitude of jobs.

#### AVAILABLE COLORS

MG-95 BLACK

| XXXS | XXS | XS | S  | М  | L  | XL | XXL | XXXL |
|------|-----|----|----|----|----|----|-----|------|
| 05   | 06  | 07 | 08 | 09 | 10 | 11 | 12  | 13   |