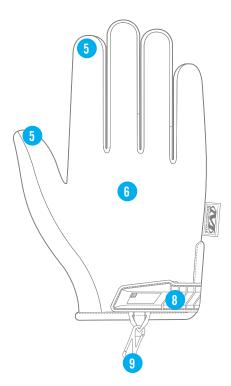

### **FEATURES**

- A comfortable layer of 230g fleece lines the entire glove.
- SoftShell™ wind-resistant stretch fabric.
- 3. Soft micro-fleece thumb wipe.
- Reinforcement thumb panel provides added durability.
- 5. Touchscreen capable synthetic leather palm.
- Fleece-lined synthetic leather palm provides durable insulation.
- Flexible Thermoplastic rubber (TPR) closure provides a secure fit to the wrist.
- Industrial grade hook and loop closure.
- 9. Removable spring clip keeps your gloves organized for easy storage.