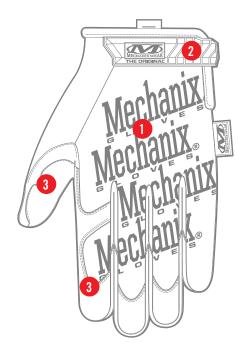

### **FEATURES**

- 1. Form-fitting TrekDry® helps keep your hands cool and comfortable.
- Adjustable Thermoplastic Rubber (TPR) closure creates a secure fit to your wrist.
- Reinforced thumb and index finger improve durability.
- 4. Touchscreen capable synthetic leather provides the perfect blend of dexterity and durability.