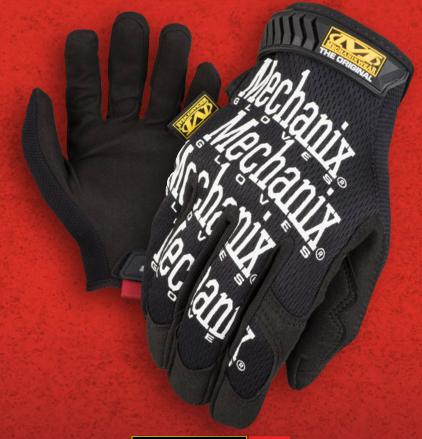

### **MULTIPURPOSE HAND PROTECTION**

Despite its imitators, The Original® glove remains in a category all its own. Tried, tested and proven for over 25 years, it delivers the perfect blend of dexterity and durability. The Original is built with carbon-infused touchscreen capable synthetic leather and breathable TrekDry® to create the ultimate tool for hardworking hands. With a gamut of practical uses, it's no surprise that The Original is the most recognized and most frequently worn work glove by anyone with a toolbox.

### **TOUCHSCREEN CAPABLE**

Durable synthetic leather palm infused with touchscreen technology.

### **FEATURES**

- 1. Form-fitting TrekDry® helps keep your hands cool and comfortable.
- Adjustable Thermoplastic Rubber (TPR) closure creates a secure fit to your wrist.
- Reinforced thumb and index finger improve durability.
- 4. Touchscreen capable synthetic leather provides the perfect blend of dexterity and durability.