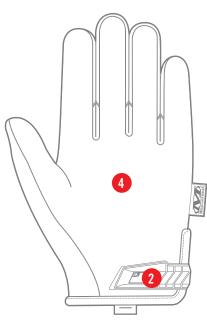

### **FEATURES**

- 1. Form-fitting TrekDry® helps keep your hands cool and comfortable.
- Adjustable Thermoplastic Rubber (TPR) closure creates a secure fit to your wrist.
- Reinforced thumb and index finger improve durability.
- 4. Touchscreen capable synthetic leather provides the perfect blend of dexterity and durability.