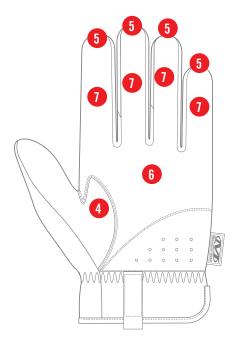

#### **FEATURES**

- Form-fitting TrekDry<sup>®</sup> material keeps working hands cool and comfortable.
- 2. Stretch-elastic cuff provides a secure fit to the wrist.
- 3. Reinforced thumb and index finger provide added durability.
- Anatomically designed two-piece palm design eliminates material bunching.
- Pinched fingertip construction improves fingertip stretch and durability.
- 6. High-dexterity 0.6mm synthetic leather provides optimal dexterity.
- Touchscreen capable synthetic leather keeps you connected while you work.