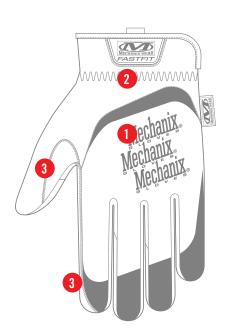

ELASTIC CUFF Stretch-elastic conforms to your wrist and provides easy glove removal between tasks.

HIGH DEXTERITY 0.6mm synthetic leather provides optimal dexterity while you work.

#### **FEATURES**

- Form-fitting TrekDry<sup>®</sup> material keeps working hands cool and comfortable.
- 2. Stretch-elastic cuff provides a secure fit to the wrist.
- 3. Reinforced thumb and index finger provide added durability.
- Anatomically designed two-piece palm design eliminates material bunching.
- Pinched fingertip construction improves fingertip stretch and durability.
- 6. High-dexterity 0.6mm synthetic leather provides optimal dexterity.
- Touchscreen capable synthetic leather keeps you connected while you work.