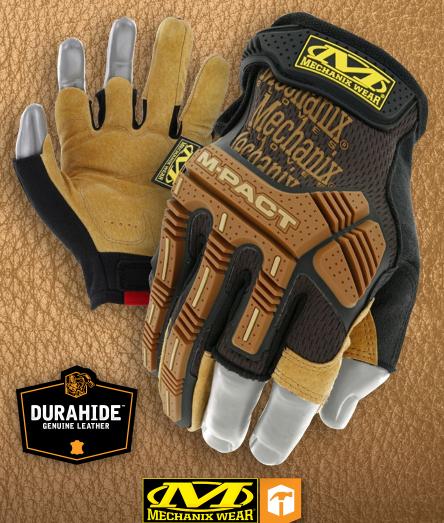

# DURAHIDE" M-PACT FRAMER

# **LEATHER HAND PROTECTION**

Measure twice, cut once. DuraHide™ M-Pact® Framer work gloves are designed to protect professional carpenters with a functional fingerless design that delivers more dexterity when measuring, cutting and framing structures. The M-Pact™ Framer frees your thumb, index and middle fingers so you can handle your arsenal of tools with precision and control. Flexible Thermoplastic Rubber (TPR) protects the back of your hands with EN 13594 rated impact protection, and D30® palm padding reacts on impact to dissipate energy when you're in full swing.

#### LEATHER

DuraHide<sup>™</sup> performance leather protects your palm with extreme abrasion resistance.

#### **FEATURES**

- Thermoplastic Rubber (TPR) creates a secure fit.
- 2. Form-fitting TrekDry® helps keep your hands cool and comfortable.
- Thermoplastic Rubber (TPR) impact protection meets EN 13594 impact standard.
- Fingerless design frees your thumb, index and middle finger to provide optimal control.
- DuraHide™ performance leather palm provides extreme abrasion resistance.
- D30® palm padding absorbs impact and vibration.