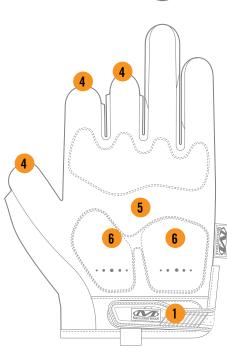

#### **FEATURES**

- Thermoplastic Rubber (TPR) creates a secure fit.
- 2. Form-fitting TrekDry® helps keep your hands cool and comfortable.
- Thermoplastic Rubber (TPR) impact protection meets EN 13594 impact standard.
- Fingerless design frees your thumb, index and middle finger to provide optimal control.
- DuraHide™ performance leather palm provides extreme abrasion resistance.
- D30® palm padding absorbs impact and vibration.