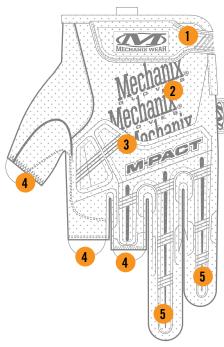

#### **FEATURES**

- Thermoplastic Rubber (TPR) creates a secure fit.
- 2. Form-fitting TrekDry® helps keep your hands cool and comfortable.
- Thermoplastic Rubber (TPR) impact protection meets EN 13594 impact standard.
- Fingerless design frees your thumb, index and middle finger to provide optimal control.
- DuraHide™ performance leather palm provides extreme abrasion resistance.
- D30® palm padding absorbs impact and vibration.