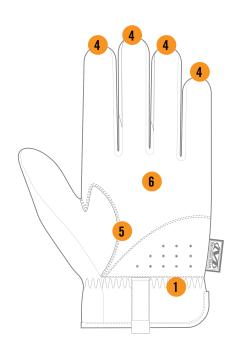

# **ELASTIC CUFF**

Comfortable stretch elastic cuff provides easy on and off flexibility.

## **FEATURES**

- Comfortable stretch elastic cuff provides easy on and off flexibility.
- 2. Form-fitting TrekDry® material keeps your hands cool and comfortable while you work.
- 3. DuraHide™ performance leather thumb reinforcement.
- 4. Pinched fingertip construction improves fingertip strength.
- Anatomically designed two-piece palm eliminates material bunching in the palm.
- DuraHide<sup>™</sup> performance leather palm provides extreme abrasion resistance.