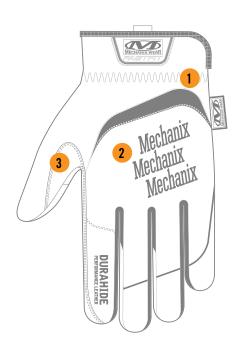

# **ELASTIC CUFF**

Comfortable stretch elastic cuff provides easy on and off flexibility.

## LEATHER

DuraHide™ leather protects your palm with extreme abrasion resistance.

## **FEATURES**

- Comfortable stretch elastic cuff provides easy on and off flexibility.
- 2. Form-fitting TrekDry® material keeps your hands cool and comfortable while you work.
- 3. DuraHide™ performance leather thumb reinforcement.
- 4. Pinched fingertip construction improves fingertip strength.
- Anatomically designed two-piece palm eliminates material bunching in the palm.
- DuraHide<sup>™</sup> performance leather palm provides extreme abrasion resistance.