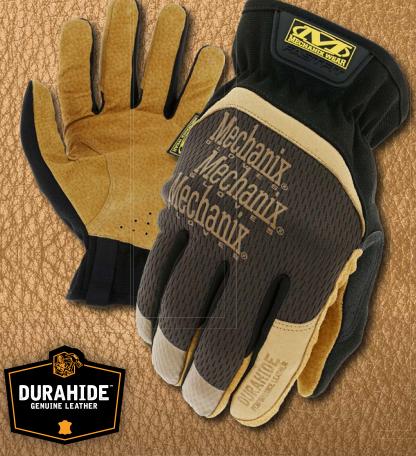

# DURAHIDE" FASTFIT®

# **LEATHER HAND PROTECTION**

Pull on a pair of DuraHide™ FastFit® leather gloves and get to work with DuraHide® performance leather to protect your hands when you're in full swing.DuraHide®performanceleatherprovidesextremeabrasionresistance when operating power tools and hauling abrasive building materials. When the job's done, just toss them in the wash for a fresh start to the work week.

## LEATHER

DuraHide™ leather protects your palm with extreme abrasion resistance.

## **FEATURES**

- Comfortable stretch elastic cuff provides easy on and off flexibility.
- 2. Form-fitting TrekDry® material keeps your hands cool and comfortable while you work.
- 3. DuraHide™ performance leather thumb reinforcement.
- 4. Pinched fingertip construction improves fingertip strength.
- Anatomically designed two-piece palm eliminates material bunching in the palm.
- DuraHide<sup>™</sup> performance leather palm provides extreme abrasion resistance.