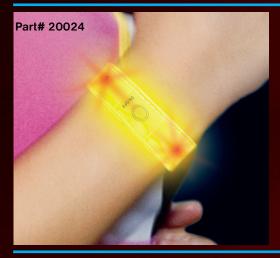

# FLASHING LED STATEMENT STA

Model #20024

Packaging: Half Clamshell Unit UPC: 8 99419-00065 3 Unit Dimensions: 4" x 12.5" x 0.8"

Unit Weight: 0.1 lb.

Master Carton Quantity: 96 units Master Carton Dimensions: