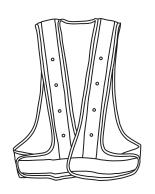

## reflective SAFETY VEST WITH 16 LEDs

#### Be seen from up to 1/2 mile away to help prevent accidents.

- Great for running, biking, jogging, walking the dog at night, crossing guards, construction workers and more!
- 16 Super bright LED lights flash approximately 150 times per minute.
- Flexible, weatherproof, lightweight mesh.
- Runs on 2 AA batteries (not included).