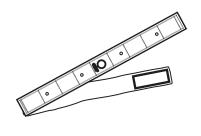

### reflective SAFETY BAND WITH 4 LEDs

#### Be seen early by passing cars to help prevent accidents.

- 4 Red LEDs.
- Lights flash approximately 150 times per minute.
- Highly reflective fluorescent material.
- Includes replaceable CR2032 lithium battery (lasts approximately 150 hours).