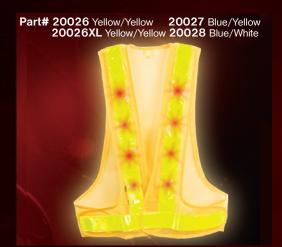

## reflective SAFETY VEST WITH 16 LEDs

#### Be seen from up to 1/2 mile away to help prevent accidents.

- Great for running, biking, jogging, walking the dog at night, crossing guards, construction workers and more!
- 16 Super bright LED lights flash approximately 150 times per minute.
- Flexible, weatherproof, lightweight mesh.
- Runs on 2 AA batteries (not included).

Model #20026

Packaging: Polybag with Header Card

Unit UPC: 8 99419-00066 0 Unit Dimensions: 9.5" x 16" x 1"

Unit Weight: 0.9 lb.

Master Carton Quantity: 25 units

Master Carton Dimensions: 18.1" x 14.5" x 12.2"