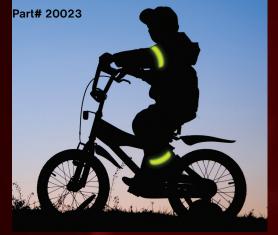

20.3" x 13.4" x 9.5"

Master Carton Weight: 15.5 lbs. (7 kg)

MADE IN CHINA

Model #20023

Unknown at this time

Unit UPC: 8 99419 20023 7

Unit Dimensions: 11.75" x 1.0" x 0.02"

Unit Weight: .01 lb.