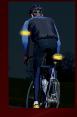

### reflective SAFETY BAND WITH 4 LEDs

#### Be seen early by passing cars to help prevent accidents.

- 4 Red LEDs.
- Lights flash approximately 150 times per minute.
- Highly reflective fluorescent material.
- Includes replaceable CR2032 lithium battery (lasts approximately 150 hours).