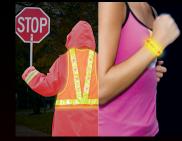

# reflective SAFETY PRODUCTS

#### Be seen from up to 1/2 mile away to help prevent accidents.

- Great for running, biking, jogging, walking the dog at night, crossing guards, construction workers and more!
- 16 Super bright LED lights flash approximately 150 times per minute.
- Flexible, weatherproof, lightweight mesh.
- Runs on 2 AA batteries (not included).

### reflective SAFETY BAND WITH 4 LEDs

#### Be seen early by passing cars to help prevent accidents.

- 4 Red LEDs.
- Lights flash approximately 150 times per minute.
- Highly reflective fluorescent material.
- Includes replaceable CR2032 lithium battery (lasts approximately 150 hours).

#### reflective SLAP STRAP

#### Perfect for anyone who is outside at night.

- Highly reflective fluorescent material makes you more visible to cars.
- Comfortable and lightweight.
- Great for bikers!
- Keep your pants leg from getting caught in the bike chain.
- Just slap the band on your leg or arm it securely wraps around.