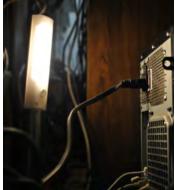

## Light anywhere you need it!

Easy to use and great to take with you

Light where and when you need it; all in a small, but powerful, portable package. Because you charge this extremely bright 6 LED light with a microUSB; there will be a charging port virtually everywhere. Even use your cell phone wall and car chargers; along with your computer's USB port to recharge this light. You never need to search for a adaptor that matches this light because USB charging cords are ubiquitous. Each recharge provides hours of motion activated light or continuous lighting via an on/off switch. Incredibly versatile; choose to attach the light to a wall with the included easy release mounting bracket or use the hidden, swiveling hanging tab to hook the light just about anywhere you need light. The perfect work light to keep in the car, briefcase, backpack, purse and home. A 6.5 inch by 2 inch light you'll want multiples of. No need to replace the batteries, just a guick recharge and you're ready to light your way. Perfect for people on the move: students reading at night in dorm rooms, children riding in the back seat of the car; and repair people needing portable lighting. Also, great for travelers because only a USB charging port is need. Anyone on the go will love this Tag Along Anywhere Light.