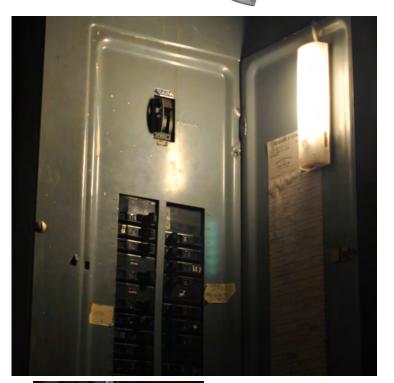

## Light anywhere you need it!

Easy to use and great to take with you

Light where and when you need it; all in a small, but powerful, portable package. Because you charge this extremely bright 6 LED light with a microUSB; there will be a charging port virtually everywhere. Even use your cell phone wall and car chargers; along with your computer's USB port to recharge this light. You never need to search for a adaptor that matches this light because USB charging cords are ubiquitous. Each recharge provides hours of motion activated light or continuous lighting via an on/off switch. Incredibly versatile; choose to attach the light to a wall with the included easy release mounting bracket or use the hidden, swiveling hanging tab to hook the light just about anywhere you need light. The perfect work light to keep in the car, briefcase, backpack, purse and home. A 6.5 inch by 2 inch light you'll want multiples of. No need to replace the batteries, just a guick recharge and you're ready to light your way. Perfect for people on the move: students reading at night in dorm rooms, children riding in the back seat of the car; and repair people needing portable lighting. Also, great for travelers because only a USB charging port is need. Anyone on the go will love this Tag Along Anywhere Light.