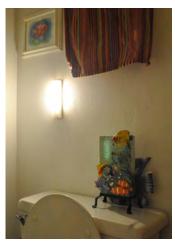

## Light anywhere you need it!

Easy to use and great to take with you

Light where and when you need it; all in a small, but powerful, portable package. Because you charge this extremely bright 6 LED light with a microUSB; there will be a charging port virtually everywhere. Even use your cell phone wall and car chargers; along with your computer's USB port to recharge this light. You never need to search for a adaptor that matches this light because USB charging cords are ubiquitous. Each recharge provides hours of motion activated light or continuous lighting via an on/off switch. Incredibly versatile; choose to attach the light to a wall with the included easy release mounting bracket or use the hidden, swiveling hanging tab to hook the light just about anywhere you need light. The perfect work light to keep in the car, briefcase, backpack, purse and home. A 6.5 inch by 2 inch light you'll want multiples of. No need to replace the batteries, just a guick recharge and you're ready to light your way. Perfect for people on the move: students reading at night in dorm rooms, children riding in the back seat of the car; and repair people needing portable lighting. Also, great for travelers because only a USB charging port is need. Anyone on the go will love this Tag Along Anywhere Light.