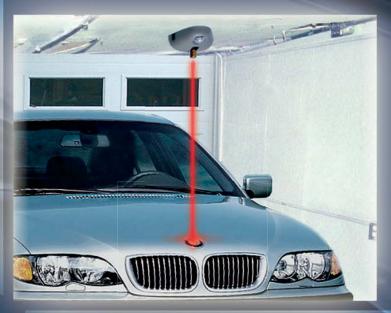

## GARAGE LASER PARK

Park your car in the garage in the exact right spot every time!

Laser shines onto your vehicle to precisely guide you to the correct spot.

Helps prevent damage to your car and your garage from faulty parking.

Easy installation. Simply attach to your garage ceiling with included hook-&-loop tape or screws. No wiring necessary.

Automatically activates when your vehicle enters the garage.

Powered by 110 Volt AC adapter (included)