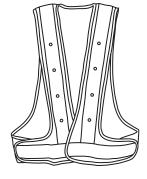

## *reflective* SAFETY VEST WITH 16 LEDs

#### Be seen from up to 1/2 mile away to help prevent accidents.

- Great for running, biking, jogging, walking the dog at night, crossing guards, construction workers and more!
- 16 Super bright LED lights flash approximately 150 times per minute.
- Flexible, weatherproof, lightweight mesh.
- Runs on 2 AA batteries (not included).