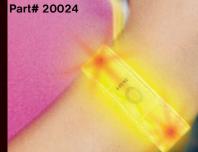

## *reflective* SAFETY BAND WITH 4 LEDs

Be seen early by passing cars to help prevent accidents.

- 4 Red LEDs.
- Lights flash approximately 150 times per minute.
- Highly reflective fluorescent material.
- Includes replaceable CR2032 lithium battery (lasts approximately 150 hours).

Model #20024 Packaging: Half Clamshell Unit UPC: 8 99419-00065 3 Unit Dimensions: 4" x 12.5" x 0.8" Unit Weight: 0.1 lb. Master Carton Quantity: 96 units Master Carton Dimensions: 20.3" x 13.4" x 9.5" Master Carton Weight: 15.5 lbs. (7 kg)