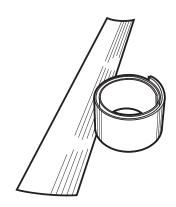

### *reflective* SLAP STRAP

#### Perfect for anyone who is outside at night.

- Highly reflective fluorescent material makes you more visible to cars.
- Comfortable and lightweight.
- Great for bikers!
- Keep your pants leg from getting caught in the bike chain.
- Just slap the band on your leg or arm it securely wraps around.