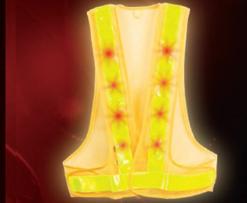

## *reflective* SAFETY VEST WITH 16 LEDs

#### Be seen from up to 1/2 mile away to help prevent accidents.

- Great for running, biking, jogging, walking the dog at night, crossing guards, construction workers and more!
- 16 Super bright LED lights flash approximately 150 times per minute.
- Flexible, weatherproof, lightweight mesh.
- Runs on 2 AA batteries (not included).

Model #20026 Packaging: Polybag with Header Card Unit UPC: 8 99419-00066 0 Unit Dimensions: 9.5" x 16" x 1" Unit Weight: 0.9 lb. Master Carton Quantity: 25 units Master Carton Dimensions: 18.1" x 14.5" x 12.2" Master Carton Weight: 19.8 lbs. (9 kg)