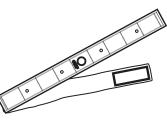

## *reflective* SAFETY BAND WITH 4 LEDs

Be seen early by passing cars to help prevent accidents.

- 4 Red LEDs.
- Lights flash approximately 150 times per minute.
- Highly reflective fluorescent material.
- Includes replaceable CR2032 lithium battery (lasts approximately 150 hours).

Model #20024 Packaging: Half Clamshell Unit UPC: 8 99419-00065 3 Unit Dimensions: 4" x 12.5" x 0.8" Unit Weight: 0.1 lb. Master Carton Quantity: 96 units Master Carton Dimensions: 20.3" x 13.4" x 9.5" Master Carton Weight: 15.5 lbs. (7 kg)