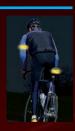

#### Perfect for anyone who is outside at night.

- Highly reflective fluorescent material makes you more visible to cars.
- Comfortable and lightweight.
- Great for bikers!
- Keep your pants leg from getting caught in the bike chain.
- Just slap the band on your leg or arm it securely wraps around.