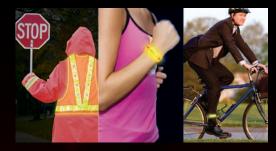

#### Be seen from up to 1/2 mile away to help prevent accidents.

- Great for running, biking, jogging, walking the dog at night, crossing guards, construction workers and more!
- 16 Super bright LED lights flash approximately 150 times per minute.
- Flexible, weatherproof, lightweight mesh.
- Runs on 2 AA batteries (not included).

## *reflective* SAFETY BAND WITH 4 LEDs

Be seen early by passing cars to help prevent accidents.

- 4 Red LEDs.
- Lights flash approximately 150 times per minute.
- Highly reflective fluorescent material.
- Includes replaceable CR2032 lithium battery (lasts approximately 150 hours).

#### Perfect for anyone who is outside at night.

- Highly reflective fluorescent material makes you more visible to cars.
- Comfortable and lightweight.
- Great for bikers!
- Keep your pants leg from getting caught in the bike chain.
- Just slap the band on your leg or arm it securely wraps around.