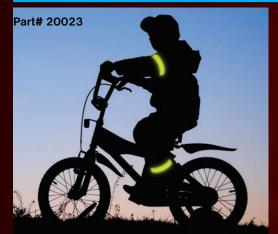

REFLECTIVE SILP

Model #20023 Unknown at this time Unit UPC: 8 99419 20023 7 Unit Dimensions: 11.75" x 1.0" x 0.02" Unit Weight: .01 lb. Master Carton Quantity: 144 units Master Carton Dimensions: 13.5" x 11.0" x 15.0" Master Carton Weight: 19 lbs. (9 kg)