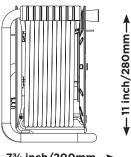

#### **Technical Specifications**

| Part No                      | OTMP501512G4SL-US                                | Qty                         | 1                           |
|------------------------------|--------------------------------------------------|-----------------------------|-----------------------------|
| Туре                         | Medium Metal<br>Open Reel                        | Shipping Carton<br>Info (m) | H: 0.29 x W: 0.22 x D: 0.27 |
| Cable Type                   | PVC                                              | CBM (m <sup>3</sup> )       | 0.0172                      |
| Cable Length (ft)            | 50ft                                             | G.W (kg)                    | 5.1                         |
| Amp                          | 15                                               | EAN Barcode                 | 5015056593081               |
| Product Dimensions (Inch/cm) | H: 11 x W: 10 x D: 7¾<br>H: 28 x W: 25.3 x D: 20 |                             |                             |

#### ine Diagrams.

← 10 inch/253mm →