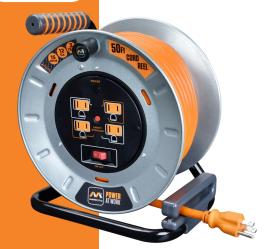

# **50ft Medium Metal Open Reel** OTMP501512G4SL-US

#### **-**eatures

- >> Heavy duty SGCC steel drum with two-tone carry handle
- » Safety thermal breaker with reset button
- >> Integrated on/off switch with safety overload
- » Power LED indicator and built-in cord guide

### **Description**

Designed and engineered for longevity, this heavy duty metal reel provides an ideal portable power solution. The steel drum provides reliable protection when in use, transported or stored. Using 50ft 12/3-gauge highly visible orange cable, this range of extension reels provides 4 x 120V sockets (rating of 15A), LED indicator, power switch with safety overload, and a thermal breaker with reset button. The safety thermal cut-out reduces the risk of fire due to temperature rise caused by power overload.