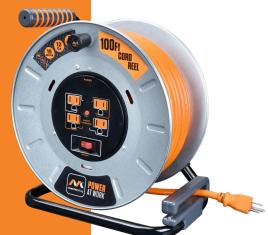

# **100ft Large Metal Open Reel** OTLP1001512G4SL-US

#### eatures

- >> Heavy duty SGCC steel drum with two-tone carry handle
- » Safety thermal breaker with reset button
- >> Integrated on/off switch with safety overload
- » Power LED indicator and built-in cord guide

### **Description**

Designed and engineered for longevity, this heavy duty metal reel provides an ideal portable power solution. The steel drum provides reliable protection when in use, transported or stored. Using 100ft 12/3-gauge highly visible orange cable, this range of extension reels provides 4 x 120V sockets (rating of 15A), LED indicator, power switch with safety overload, and a thermal breaker with reset button. The safety thermal breaker reduces the risk of fire due to temperature rise caused by power overload.