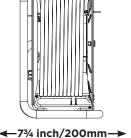

#### **Technical Specifications**

| Part No                      | OTLP1001512G4SL-US                                 | Qty                      | 1                           |
|------------------------------|----------------------------------------------------|--------------------------|-----------------------------|
| Туре                         | Large Metal<br>Open Reel                           | Shipping Carton Info (m) | H: 0.34 x W: 0.22 x D: 0.31 |
| Cable Type                   | PVC                                                | CBM (m <sup>3</sup> )    | 0.0232                      |
| Cable Length (ft)            | 100ft                                              | G.W (kg)                 | 8.4                         |
| Amp                          | 15                                                 | EAN Barcode              | 5015056593050               |
| Product Dimensions (Inch/cm) | H: 12½ x W: 11½ x D: 7¾<br>H: 32 x W: 29.2 x D: 20 |                          |                             |

#### ine Diagrams.

← 11½ inch/292mm →