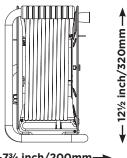

#### **Technical Specifications**

| Part No                      | OTLP1001512G4SL-US                                 | Qty                      | 1                           |
|------------------------------|----------------------------------------------------|--------------------------|-----------------------------|
| Туре                         | Large Metal<br>Open Reel                           | Shipping Carton Info (m) | H: 0.34 x W: 0.22 x D: 0.31 |
| Cable Type                   | PVC                                                | CBM (m <sup>3</sup> )    | 0.0232                      |
| Cable Length (ft)            | 100ft                                              | G.W (kg)                 | 8.4                         |
| Amp                          | 15                                                 | EAN Barcode              | 5015056593050               |
| Product Dimensions (Inch/cm) | H: 12½ x W: 11½ x D: 7¾<br>H: 32 x W: 29.2 x D: 20 |                          |                             |

#### ine Diagrams.

← 11½ inch/292mm →