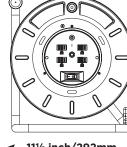

#### **Technical Specifications**

| Part No                      | OTLP1001512G4SL-US                                 | Qty                      | 1                           |
|------------------------------|----------------------------------------------------|--------------------------|-----------------------------|
| Туре                         | Large Metal<br>Open Reel                           | Shipping Carton Info (m) | H: 0.34 x W: 0.22 x D: 0.31 |
| Cable Type                   | PVC                                                | CBM (m <sup>3</sup> )    | 0.0232                      |
| Cable Length (ft)            | 100ft                                              | G.W (kg)                 | 8.4                         |
| Amp                          | 15                                                 | EAN Barcode              | 5015056593050               |
| Product Dimensions (Inch/cm) | H: 12½ x W: 11½ x D: 7¾<br>H: 32 x W: 29.2 x D: 20 |                          |                             |

#### ine Diagrams.

← 11½ inch/292mm →