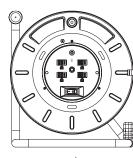

#### **Features**

- » Heavy duty SGCC steel drum with carry handle
- » Safety thermal breaker with reset button
- » Integrated on/off switch with safety overload
- » Power LED indicator and built-in cord guide

#### Description

Designed and engineered for longevity, this heavy duty metal reel provides an ideal portable power solution. The design allows you to attach your existing extension cord to the reel, providing reliable protection when in use, transported or stored. Using 1ft 12/3-gauge highly visible orange cable, this range of extension reels provides 4 x 120V sockets (rating of 15A), LED indicator, power switch with safety overload, and a thermal breaker with reset button. The thermal breaker reduces the risk of fire due to temperature rise caused by power overload.