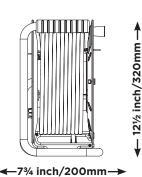

#### **Technical Specifications**

| Part No                      | OTLP011512G4SL-US                                  | Qty                      | 1                           |
|------------------------------|----------------------------------------------------|--------------------------|-----------------------------|
| Туре                         | Large Metal<br>Open Reel                           | Shipping Carton Info (m) | H: 0.34 x W: 0.22 x D: 0.31 |
| Cable Type                   | PVC                                                | CBM (m <sup>3</sup> )    | 0.0232                      |
| Cable Length (ft)            | 1ft                                                | G.W (kg)                 | 2.4                         |
| Amp                          | 15                                                 | <b>EAN Barcode</b>       | 5015056593074               |
| Product Dimensions (Inch/cm) | H: 12½ x W: 11½ x D: 7¾<br>H: 32 x W: 29.2 x D: 20 |                          |                             |

#### **Line Diagrams**

← 11½ inch/292mm →