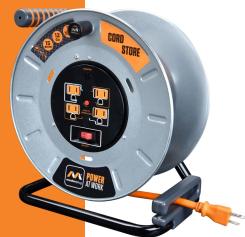

# Metal Cord Store OTLP011512G4SL-US

#### **Features**

- » Heavy duty SGCC steel drum with carry handle
- » Safety thermal breaker with reset button
- » Integrated on/off switch with safety overload
- » Power LED indicator and built-in cord guide

#### Description

Designed and engineered for longevity, this heavy duty metal reel provides an ideal portable power solution. The design allows you to attach your existing extension cord to the reel, providing reliable protection when in use, transported or stored. Using 1ft 12/3-gauge highly visible orange cable, this range of extension reels provides 4 x 120V sockets (rating of 15A), LED indicator, power switch with safety overload, and a thermal breaker with reset button. The thermal breaker reduces the risk of fire due to temperature rise caused by power overload.