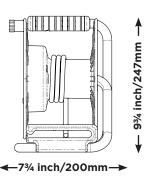

#### **Technical Specifications**

| Part No                      | OMA031114G4SL-US                                     | Qty                      | 2                           |
|------------------------------|------------------------------------------------------|--------------------------|-----------------------------|
| Туре                         | Cord Store                                           | Shipping Carton Info (m) | H: 0.28 x W: 0.24 x D: 0.45 |
| Cable Type                   | PVC                                                  | CBM (m <sup>3</sup> )    | 0.03024                     |
| Cable Length (ft)            | 3ft                                                  | G.W (kg)                 | 6.5                         |
| Amp                          | 13                                                   | EAN Barcode              | 5015056535869               |
| Product Dimensions (Inch/cm) | H: 9¾ x W: 8½ x D: 7¾<br>H: 24.7 x W: 21.9 x D: 19.9 |                          |                             |

#### **Line Diagrams**

← 8½ inch/219mm →