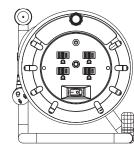

#### **Description**

The Masterplug cord store provides 1560W of power with 4 120V 13amp sockets, a LED power indicator, power switch, cord guide, and a built-in thermal breaker and reset button. This reel is the perfect solution to a messy tangled cord. Simply plug in your cord and take the reel with you. Constructed to provide power where you need it, the compact design is perfect for home, yard, and light industrial use.