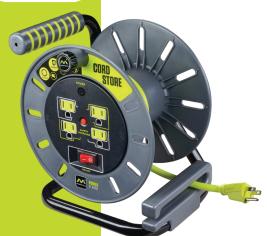

# **3ft Cord Store** omao31114645L-us

#### **Description**

The Masterplug cord store provides 1560W of power with 4 120V 13amp sockets, a LED power indicator, power switch, cord guide, and a built-in thermal breaker and reset button. This reel is the perfect solution to a messy tangled cord. Simply plug in your cord and take the reel with you. Constructed to provide power where you need it, the compact design is perfect for home, yard, and light industrial use.