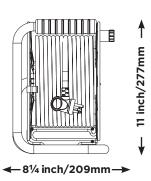

## **Technical Specifications**

| Part No                      | OLA801114G4SL-US                                     | Qty                         | 1                          |
|------------------------------|------------------------------------------------------|-----------------------------|----------------------------|
| Туре                         | Large Open Reel                                      | Shipping Carton<br>Info (m) | H: 0.3 x W: 0.27 x D: 0.24 |
| Cable Type                   | PVC                                                  | CBM (m <sup>3</sup> )       | 0.01944                    |
| Cable Length (ft)            | 80ft                                                 | G.W (kg)                    | 5.5                        |
| Amp                          | 13                                                   | EAN Barcode                 | 5015056535852              |
| Product Dimensions (Inch/cm) | H: 11 x W: 10 x D: 8¼<br>H: 27.7 x W: 25.2 x D: 20.9 | )                           |                            |

### **Line Diagrams**