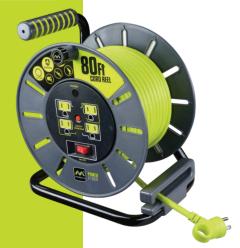

# **80ft Large Open Reel** OLA801114G4SL-US

## **Description**

The Masterplug 80ft cord reel provided 1560W of power with 4 surge-protected 120V sockets (rating of 13A), a LED power indicator, power switch, cord guide, and a built-in thermal breaker and reset button. Constructed to provide power where you need it with 80ft of highly visible green cable. The compact design is perfect for home, yard, and light industrial use. The thermal breaker reduces the risk of fire in case of power overload.