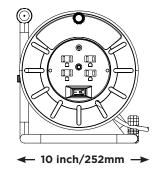

## **Technical Specifications**

| Part No                      | OLA801114G4SL-US                                     | Qty                         | 1                          |
|------------------------------|------------------------------------------------------|-----------------------------|----------------------------|
| Туре                         | Large Open Reel                                      | Shipping Carton<br>Info (m) | H: 0.3 x W: 0.27 x D: 0.24 |
| Cable Type                   | PVC                                                  | CBM (m <sup>3</sup> )       | 0.01944                    |
| Cable Length (ft)            | 80ft                                                 | G.W (kg)                    | 5.5                        |
| Amp                          | 13                                                   | EAN Barcode                 | 5015056535852              |
| Product Dimensions (Inch/cm) | H: 11 x W: 10 x D: 8¼<br>H: 27.7 x W: 25.2 x D: 20.9 | )                           |                            |

### **Line Diagrams**