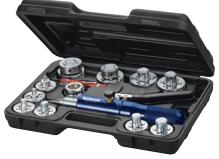

 71675 (7 HEAD KIT) Complete Hydraulic Flaring and Expanding Kit Consists of Expander Heads 3/8, 1/2, 5/8, 3/4, 7/8, 1 and 1 1/8", Hydra-Swage 71601, Adapter, Inner-Outer Reamer and Hydraulic Flaring Accessory 71680 packaged in a blow molded case
71676 (10 HEAD KIT) Complete Hydraulic Flaring and Expanding Kit Consists of Expander Heads 3/8, 1/2, 5/8, 3/4, 7/8, 1, 1 1/8, 1 3/8, 1 5/8, and 2 1/8", Hydra-Swage 71601, Adapter, Inner-Outer Reamer and Hydraulic Flaring Accessory 71680 packaged in a blow molded case