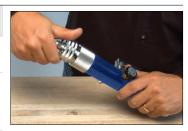

## HYDRAULIC FLARING AND EXPANDING

Mastercool introduces the newest members of its handheld hydraulic line of tubing tools. These new kits are an upgrade to the existing hydra-swage expanding kits, allowing the user to easily make OEM flares with a pump of the handle.

## 71680 HYDRAULIC FLARING ACCESSORY

Add the 71680 to your existing Mastercool hydraulic expanding kits to allow for the ability to make OEM flares with a simple pump of the handle.