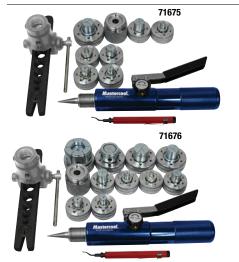

## HYDRAULIC FLARING AND EXPANDING

Mastercool introduces the newest members of its handheld hydraulic line of tubing tools. These new kits are an upgrade to the existing hydra-swage expanding kits, allowing the user to easily make OEM flares with a pump of the handle.

 71675 (7 HEAD KIT) Complete Hydraulic Flaring and Expanding Kit Consists of Expander Heads 3/8, 1/2, 5/8, 3/4, 7/8, 1 and 1 1/8", Hydra-Swage 71601, Adapter, Inner-Outer Reamer and Hydraulic Flaring Accessory 71680 packaged in a blow molded case
71676 (10 HEAD KIT) Complete Hydraulic Flaring and Expanding Kit Consists of Expander Heads 3/8, 1/2, 5/8, 3/4, 7/8, 1, 1 1/8, 1 3/8, 1 5/8, and 2 1/8", Hydra-Swage 71601, Adapter, Inner-Outer Reamer and Hydraulic Flaring Accessory 71680 packaged in a blow molded case