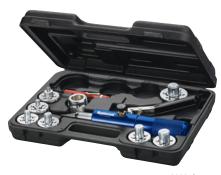

## **HYDRA-SWAGE**

71600-A

**Mastercool**<sup>®</sup> "World Class Quality"

71650-A

Fabricates and Expands Copper, Aluminum and Soft Steel Tubing Using Hydraulic Power. **PATENT# 6,619,099** 

| 71600-A                | (7 HEAD KIT) Consists of Expander Heads 3/8, 1/2, 5/8, 3/4, 7/8, 1<br>and 1 1/8", Hydra-Swage 71601, Adapter and Inner-Outer Reamer                      |                |
|------------------------|----------------------------------------------------------------------------------------------------------------------------------------------------------|----------------|
| 71650-A                | (10 HEAD KIT) Consists of Expander Heads 3/8, 1/2, 5/8, 3/4, 7/8, 1, 1 1/8, 1 3/8, 1 5/8, and 2 1/8", Hydra-Swage 71601, Adapter and Inner-Outer Reamer. |                |
| PART#                  | DESCRIPTION                                                                                                                                              | TUBE O.D.      |
| 71601-A                | Hydra-Swage                                                                                                                                              |                |
| 71601-D                | Adapter for 71601                                                                                                                                        |                |
| 71685                  | Inner - Outer Reamer                                                                                                                                     |                |
| 71600-PB               | Molded Box for 71600, 71600-M & 71650                                                                                                                    |                |
| 71600-03               | Expander Head                                                                                                                                            | 3/8"           |
| 71600-04               | Expander Head                                                                                                                                            | 1/2"           |
| 71600-05               | Expander Head                                                                                                                                            | 5/8"           |
| 71600-06               | Expander Head                                                                                                                                            | 3/4"           |
| 71600-07               | Expander Head                                                                                                                                            | 7/8"           |
| 71600-08               | Expander Head                                                                                                                                            | 1"             |
| 71600-09               | Expander Head                                                                                                                                            | 1 1/8"         |
| 71600-11               | Expander Head                                                                                                                                            | 1 3/8" (35 mm) |
| 71600-13               | Expander Head                                                                                                                                            | 1 5/8"         |
| 71600-17               | Expander Head                                                                                                                                            | 2 1/8" (54 mm) |
| AVAILABLE UPON REQUEST |                                                                                                                                                          |                |
| 71600-02               | Expander Head                                                                                                                                            | 1/4"           |