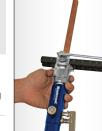

## HYDRAULIC FLARING AND EXPANDING

Mastercool introduces the newest members of its handheld hydraulic line of tubing tools. These new kits are an upgrade to the existing hydra-swage expanding kits, allowing the user to easily make OEM flares with a pump of the handle.

## 71680 HYDRAULIC FLARING ACCESSORY

Add the 71680 to your existing Mastercool hydraulic expanding kits to allow for the ability to make OEM flares with a simple pump of the handle.