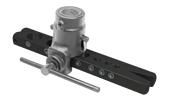

## 71680 HYDRAULIC FLARING ACCESSORY

Add the 71680 to your existing Mastercool hydraulic expanding kits to allow for the ability to make OEM flares with a simple pump of the handle.