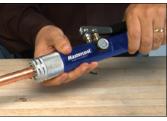

## HYDRAULIC FLARING AND EXPANDING

Mastercool introduces the newest members of its handheld hydraulic line of tubing tools. These new kits are an upgrade to the existing hydra-swage expanding kits, allowing the user to easily make OEM flares with a pump of the handle.

## 71680 HYDRAULIC FLARING ACCESSORY

Add the 71680 to your existing Mastercool hydraulic expanding kits to allow for the ability to make OEM flares with a simple pump of the handle.