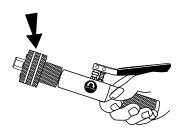

5) Screw the selected expander head onto the adapter.

De-burr the inner walls of the tubing completely and make sure the tube will fit easily over the expander head.

## DO NOT FORCE THE TUBE OVER THE EXPANDER HEAD!

4) Screw the adapter onto the shaft of the pump all the way.

6) Place the tubing onto the expander head. Make sure that the expander head travels into the tube FREELY. WARNING!! Do not force or twist the tube while you are placing the tube on the expander head.