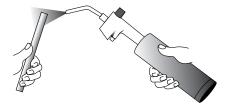

7) Tighten the relief valve knob and pump handle until tubing is expanded and pump handle becomes firm.

8) Loosen the relief valve knob to release the finished tubing. If the tube does not release from the die head because of tube configuration or burrs, unscrew the adapter and die head (together) from the pump body.