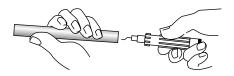

## DO NOT FORCE THE TUBE OVER THE EXPANDER HEAD!

4) Screw the adapter onto the shaft of the pump all the way.

6) Place the tubing onto the expander head. Make sure that the expander head travels into the tube FREELY. WARNING!! Do not force or twist the tube while you are placing the tube on the expander head.