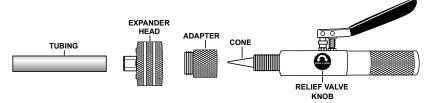

## **NEVER OPERATE PUMP WITHOUT TUBING ON EXPANDER HEAD!**

1) Use soft copper tube or heat (anneal) the section of hard copper tubing to be expanded.

3) Apply lubricant (preferably grease) to the cone before using.

5) Screw the selected expander head onto the adapter.

De-burr the inner walls of the tubing completely and make sure the tube will fit easily over the expander head.

## DO NOT FORCE THE TUBE OVER THE EXPANDER HEAD!

4) Screw the adapter onto the shaft of the pump all the way.

6) Place the tubing onto the expander head. Make sure that the expander head travels into the tube FREELY. WARNING!! Do not force or twist the tube while you are placing the tube on the expander head.

7) Tighten the relief valve knob and pump handle until tubing is expanded and pump handle becomes firm.

8) Loosen the relief valve knob to release the finished tubing. If the tube does not release from the die head because of tube configuration or burrs, unscrew the adapter and die head (together) from the pump body.