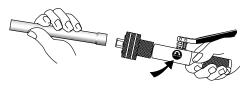

5) Screw the selected expander head onto the adapter.

De-burr the inner walls of the tubing completely and make sure the tube will fit easily over the expander head.

## DO NOT FORCE THE TUBE OVER THE EXPANDER HEAD!

4) Screw the adapter onto the shaft of the pump all the way.

6) Place the tubing onto the expander head. Make sure that the expander head travels into the tube FREELY. WARNING!! Do not force or twist the tube while you are placing the tube on the expander head.