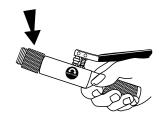

7) Tighten the relief valve knob and pump handle until tubing is expanded and pump handle becomes firm.

8) Loosen the relief valve knob to release the finished tubing. If the tube does not release from the die head because of tube configuration or burrs, unscrew the adapter and die head (together) from the pump body.