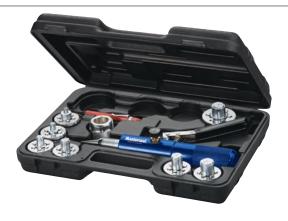

## "HYDRA-SWAGE" TUBE EXPANDING TOOL KIT

MODEL# 71600-A

|           | PARTS LIST                                                                       |           |
|-----------|----------------------------------------------------------------------------------|-----------|
| PART#     | DESCRIPTION                                                                      | TUBE O.D. |
| 71600-03  | Expander Head                                                                    | 3/8"      |
| 71600-04  | Expander Head                                                                    | 1/2"      |
| 71600-05  | Expander Head                                                                    | 5/8"      |
| 71600-06  | Expander Head                                                                    | 3/4"      |
| 71600-07  | Expander Head                                                                    | 7/8"      |
| 71600-08  | Expander Head                                                                    | 1"        |
| 71600-09  | Expander Head                                                                    | 1 1/8"    |
| 71600-11  | Expander Head                                                                    | 1 3/8"    |
| 71600-13  | Expander Head                                                                    | 1 5/8"    |
| 71600-17  | Expander Head                                                                    | 2 1/8"    |
| 71601-A   | Hydra-Swage                                                                      |           |
| 71601-D   | Adapter for 71601                                                                |           |
| 71685     | Inner - Outer Reamer                                                             |           |
| 71600-PB  | Molded Box for 71600 & 71650                                                     |           |
|           | METRIC                                                                           |           |
| PART#     | DESCRIPTION                                                                      | TUBE O.D. |
| 71600-10M | Expander Head                                                                    | 10mm      |
| 71600-12M | Expander Head                                                                    | 12mm      |
| 71600-15M | Expander Head                                                                    | 15mm      |
| 71600-16M | Expander Head                                                                    | 16mm      |
| 71600-18M | Expander Head                                                                    | 18mm      |
| 71600-22M | Expander Head                                                                    | 22mm      |
| 71600-28M | Expander Head                                                                    | 28mm      |
|           | ALSO AVAILABLE                                                                   |           |
| 71680     | Hydraulic Flaring Accessory  • Make 0EM flares with a simple pump of the handle. |           |