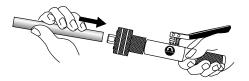

## DO NOT FORCE THE TUBE OVER THE EXPANDER HEAD!

4) Screw the adapter onto the shaft of the pump all the way.

6) Place the tubing onto the expander head. Make sure that the expander head travels into the tube FREELY. WARNING!! Do not force or twist the tube while you are placing the tube on the expander head.