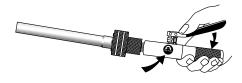

7) Tighten the relief valve knob and pump handle until tubing is expanded and pump handle becomes firm.

8) Loosen the relief valve knob to release the finished tubing. If the tube does not release from the die head because of tube configuration or burrs, unscrew the adapter and die head (together) from the pump body.