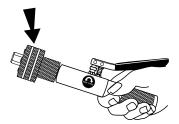

5) Screw the selected expander head onto the adapter.

 De-burr the inner walls of the tubing completely and make sure the tube will fit easily over the expander head.

English

DO NOT FORCE THE TUBE OVER THE EXPANDER HEAD!

4) Screw the adapter onto the shaft of the pump all the way.

6) Place the tubing onto the expander head. Make sure that the expander head travels into the tube FREELY. WARNING!! Do not force or twist the tube while you are placing the tube on the expander head.