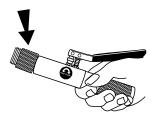

7) Tighten the relief valve knob and pump handle until tubing is expanded and pump handle becomes firm.

8) Loosen the relief valve knob to release the finished tubing. If the tube does not release from the die head because of tube configuration or burrs, unscrew the adapter and die head (together) from the pump body.