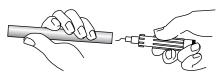

4) Screw the adapter onto the shaft of the pump all the way.

6) Place the tubing onto the expander head. Make sure that the expander head travels into the tube FREELY. WARNING!! Do not force or twist the tube while you are placing the tube on the expander head.

7) Tighten the relief valve knob and pump handle until tubing is expanded and pump handle becomes firm.

8) Loosen the relief valve knob to release the finished tubing. If the tube does not release from the die head because of tube configuration or burrs, unscrew the adapter and die head (together) from the pump body.