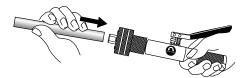

4) Screw the adapter onto the shaft of the pump all the way.

6) Place the tubing onto the expander head. Make sure that the expander head travels into the tube FREELY. WARNING!! Do not force or twist the tube while you are placing the tube on the expander head.