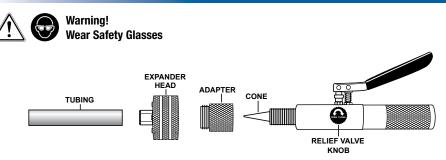

## **NEVER OPERATE PUMP WITHOUT TUBING ON EXPANDER HEAD!**

1) Use soft copper tube or heat (anneal) the section of hard copper tubing to be expanded.

3) Apply lubricant (preferably grease) to the cone before using.

5) Screw the selected expander head onto the adapter.

 De-burr the inner walls of the tubing completely and make sure the tube will fit easily over the expander head.

English

DO NOT FORCE THE TUBE OVER THE EXPANDER HEAD!

4) Screw the adapter onto the shaft of the pump all the way.

6) Place the tubing onto the expander head. Make sure that the expander head travels into the tube FREELY. WARNING!! Do not force or twist the tube while you are placing the tube on the expander head.

7) Tighten the relief valve knob and pump handle until tubing is expanded and pump handle becomes firm.

8) Loosen the relief valve knob to release the finished tubing. If the tube does not release from the die head because of tube configuration or burrs, unscrew the adapter and die head (together) from the pump body.