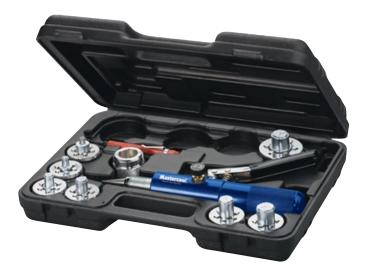

## **OPERATING INSTRUCTIONS**

"HYDRA-SWAGE" TUBE EXPANDING TOOL KIT

MODEL# 71600-A

| PARTS LIST     |                                                                                                                |           |
|----------------|----------------------------------------------------------------------------------------------------------------|-----------|
| PART#          | DESCRIPTION                                                                                                    | TUBE O.D. |
| 71600-03       | Expander Head                                                                                                  | 3/8"      |
| 71600-04       | Expander Head                                                                                                  | 1/2"      |
| 71600-05       | Expander Head                                                                                                  | 5/8"      |
| 71600-06       | Expander Head                                                                                                  | 3/4"      |
| 71600-07       | Expander Head                                                                                                  | 7/8"      |
| 71600-08       | Expander Head                                                                                                  | 1"        |
| 71600-09       | Expander Head                                                                                                  | 1 1/8"    |
| 71600-11       | Expander Head                                                                                                  | 1 3/8"    |
| 71600-13       | Expander Head                                                                                                  | 1 5/8"    |
| 71600-17       | Expander Head                                                                                                  | 2 1/8"    |
| 71601-A        | Hydra-Swage                                                                                                    |           |
| 71601-D        | Adapter for 71601                                                                                              |           |
| 71685          | Inner - Outer Reamer                                                                                           |           |
| 71600-PB       | Molded Box for 71600 & 71650                                                                                   |           |
| METRIC         |                                                                                                                |           |
| PART#          | DESCRIPTION                                                                                                    | TUBE O.D. |
| 71600-10M      | Expander Head                                                                                                  | 10mm      |
| 71600-12M      | Expander Head                                                                                                  | 12mm      |
| 71600-15M      | Expander Head                                                                                                  | 15mm      |
| 71600-16M      | Expander Head                                                                                                  | 16mm      |
| 71600-18M      | Expander Head                                                                                                  | 18mm      |
| 71600-22M      | Expander Head                                                                                                  | 22mm      |
| 71600-28M      | Expander Head                                                                                                  | 28mm      |
| ALSO AVAILABLE |                                                                                                                |           |
| 71680          | <ul> <li>Hydraulic Flaring Accessory</li> <li>Make OEM flares with a simple pump<br/>of the handle.</li> </ul> |           |