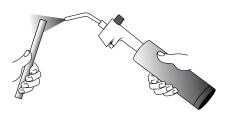

4) Screw the adapter onto the shaft of the pump all the way.

6) Place the tubing onto the expander head. Make sure that the expander head travels into the tube FREELY. WARNING!! Do not force or twist the tube while you are placing the tube on the expander head.