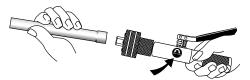

5) Screw the selected expander head onto the adapter.

 De-burr the inner walls of the tubing completely and make sure the tube will fit easily over the expander head.

English

DO NOT FORCE THE TUBE OVER THE EXPANDER HEAD!