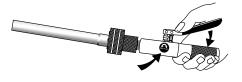

7) Tighten the relief valve knob and pump handle until tubing is expanded and pump handle becomes firm.

8) Loosen the relief valve knob to release the finished tubing. If the tube does not release from the die head because of tube configuration or burrs, unscrew the adapter and die head (together) from the pump body.