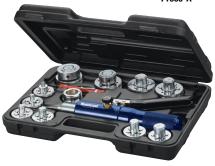

71675 (7 HEAD KIT) Complete Hydraulic Flaring and Expanding Kit

Consists of Expander Heads 3/8, 1/2, 5/8, 3/4, 7/8, 1 and 1 1/8", Hydra-Swage 71601, Adapter, Inner-Outer Reamer and Hydraulic Flaring Accessory 71680 packaged in a blow molded case

71676

(10 HEAD KIT) Complete Hydraulic Flaring and Expanding Kit Consists of Expander Heads 3/8, 1/2, 5/8, 3/4, 7/8, 1, 1 1/8, 1 3/8, 1 5/8, and 2 1/8", Hydra-Swage 71601, Adapter, Inner-Outer Reamer and Hydraulic Flaring Accessory 71680 packaged in a blow molded