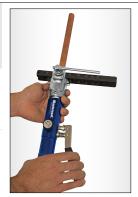

## 71680 **HYDRAULIC FLARING ACCESSORY**

Add the 71680 to your existing Mastercool hydraulic expanding kits to allow for the ability to make OEM flares with a simple pump of the handle.