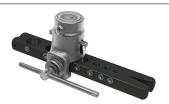

## **HYDRA-SWAGE**

71600-A

71650-A

Fabricates and Expands Copper, Aluminum and Soft Steel Tubing Using Hydraulic Power. PATENT# 6,619,099

71600-A (7 HEAD KIT) Consists of Expander Heads 3/8, 1/2, 5/8, 3/4, 7/8, 1 and 1 1/8", Hydra-Swage 71601, Adapter and Inner-Outer Reamer

(10 HEAD KIT) Consists of Expander Heads 3/8, 1/2, 5/8, 3/4, 7/8, 71650-A 1, 1 1/8, 1 3/8, 1 5/8, and 2 1/8", Hydra-Swage 71601, Adapter and Inner-Outer Reamer.

| PART#                  | DESCRIPTION                           | TUBE O.D.      |
|------------------------|---------------------------------------|----------------|
| 71601-A                | Hydra-Swage                           |                |
| 71601-D                | Adapter for 71601                     |                |
| 71685                  | Inner - Outer Reamer                  |                |
| 71600-PB               | Molded Box for 71600, 71600-M & 71650 |                |
| 71600-03               | Expander Head                         | 3/8"           |
| 71600-04               | Expander Head                         | 1/2"           |
| 71600-05               | Expander Head                         | 5/8"           |
| 71600-06               | Expander Head                         | 3/4"           |
| 71600-07               | Expander Head                         | 7/8"           |
| 71600-08               | Expander Head                         | 1"             |
| 71600-09               | Expander Head                         | 1 1/8"         |
| 71600-11               | Expander Head                         | 1 3/8" (35 mm) |
| 71600-13               | Expander Head                         | 1 5/8"         |
| 71600-17               | Expander Head                         | 2 1/8" (54 mm) |
| AVAILABLE UBON DECUEST |                                       |                |