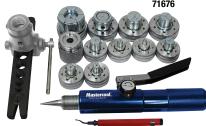

71676

(10 HEAD KIT) Complete Hydraulic Flaring and Expanding Kit Consists of Expander Heads 3/8, 1/2, 5/8, 3/4, 7/8, 1, 1 1/8, 1 3/8, 1 5/8, and 2 1/8", Hydra-Swage 71601, Adapter, Inner-Outer Reamer and Hydraulic Flaring Accessory 71680 packaged in a blow molded