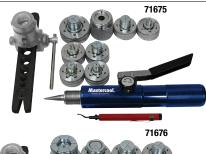

71675 (7 HEAD KIT) Complete Hydraulic Flaring and Expanding Kit

Consists of Expander Heads 3/8, 1/2, 5/8, 3/4, 7/8, 1 and 1 1/8", Hydra-Swage 71601, Adapter, Inner-Outer Reamer and Hydraulic Flaring Accessory 71680 packaged in a blow molded case