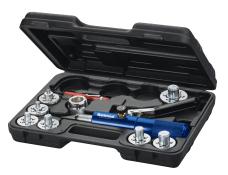

## **HYDRA-SWAGE**

71600-A

71650-A

Fabricates and Expands Copper, Aluminum and Soft Steel Tubing Using Hydraulic Power. PATENT# 6,619,099

71600-A (7 HEAD KIT) Consists of Expander Heads 3/8, 1/2, 5/8, 3/4, 7/8, 1 and 1 1/8", Hydra-Swage 71601, Adapter and Inner-Outer Reamer

(10 HEAD KIT) Consists of Expander Heads 3/8, 1/2, 5/8, 3/4, 7/8, 71650-A 1, 1 1/8, 1 3/8, 1 5/8, and 2 1/8", Hydra-Swage 71601, Adapter and Inner-Outer Reamer.

| PART#                  | DESCRIPTION                           | TUBE O.D.      |
|------------------------|---------------------------------------|----------------|
| 71601-A                | Hydra-Swage                           |                |
| 71601-D                | Adapter for 71601                     |                |
| 71685                  | Inner - Outer Reamer                  |                |
| 71600-PB               | Molded Box for 71600, 71600-M & 71650 |                |
| 71600-03               | Expander Head                         | 3/8"           |
| 71600-04               | Expander Head                         | 1/2"           |
| 71600-05               | Expander Head                         | 5/8"           |
| 71600-06               | Expander Head                         | 3/4"           |
| 71600-07               | Expander Head                         | 7/8"           |
| 71600-08               | Expander Head                         | 1"             |
| 71600-09               | Expander Head                         | 1 1/8"         |
| 71600-11               | Expander Head                         | 1 3/8" (35 mm) |
| 71600-13               | Expander Head                         | 1 5/8"         |
| 71600-17               | Expander Head                         | 2 1/8" (54 mm) |
| AVAILABLE UBON DECUEST |                                       |                |