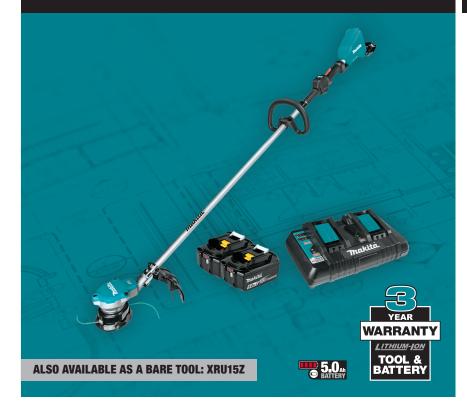

# 18V X2 (36V) LXT® LITHIUM-ION BRUSHLESS CORDLESS STRING TRIMMER KIT (5.0Ah)

# **FEATURES**

- Up to 1-1/2 hours of run time with 18V LXT® 5.0Ah batteries
- Makita-built Outer Rotor BL<sup>™</sup> Brushless Motor direct-drive system provides high power and increased torque
- Automatic Torque Drive Technology mode automatically shifts from 3,500-6,500 RPM for extended run time or added power
- 3 speed options (Low: 3,500 RPM, Medium: 5,300 RPM, High: 6,500 RPM) for power management
- . 15" cutting swath for increased productivity
- Includes bump and feed trimmer head loaded with 0.080" twisted quiet line
- Steel drive shaft for less vibration and longer life
- Reverse rotation function allows operator to quickly clear trimmer head of entangled grass and weeds
- · Adjustable loop handle for operator comfort

# STANDARD EQUIPMENT

- (2) 18V LXT® Lithium-lon 5.0Ah Battery (BL1850B)
- 18V LXT® Lithium-Ion Dual Port Charger (DC18RD)
- · Bump & Feed Trimmer Head