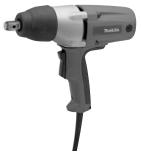

### **Models TW0350/TW0200**

#### **Features & Benefits**

- Maximum fastening torque of 260 ft. lbs. (TW0350); 150 ft. lbs. (TW0200)
- Lightweight 6.4 lbs. (TW0350); 4.6 lbs. (TW0200)
- Rocker type switch for one-handed forward or reverse operation (TW0350)
- Variable speed 0 2,200 RPM for controlled fastening (Model TW0200)
- Efficient impact system with less vibration and longer tool life
- Impact resistant aluminum gear case with rubber boot protects the all metal gears and offers increased durability
- Ergonomically designed rubberized comfort grip for more comfort, control and reduced operator fatigue
- Externally accessible brushes for easy serviceability and ball bearings for longer tool life

### **Standard Equipment**

- Tool Case (824703-0) (TW0350)
- Tool Case (824702-2) (TW0200)

| MODEL                  | TW0350                 | TW0200                 |
|------------------------|------------------------|------------------------|
| Capacity: Square Drive | 1/2"                   | 1/2"                   |
| No Load Speed          | 2,000 RPM              | 0 – 2,200 RPM          |
| Impact per Minute      | 2,000 IPM              | 0 – 2,200 IPM          |
| Maximum Torque         | 260 ft. lbs. (350 N·m) | 150 ft. lbs. (200 N·m) |
| AMPS (115V)            | 3.5                    | 3.3                    |
| Length                 | 11-1/8"                | 9-7/8"                 |
| Net Weight             | 6.4 lbs.               | 4.6 lbs.               |
| Shipping Weight        | 11.0 lbs.              | 8.8 lbs.               |
| UPC Code               | 088381-05249-8         | 088381-05243-6         |