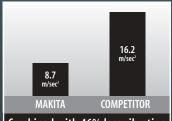

### **LESS VIBRATION**

Combined with 46% less vibration & optimal speed both the motor life & user comfort are increased