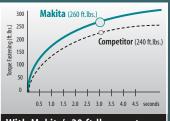

### **HUGE TORQUE**

With Makita's 20 ft.lbs. greater torque it only takes 3 seconds to seat a 3/4" nut