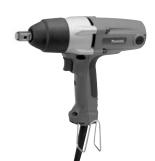

### **Models TW0350/TW0200**

#### **Features & Benefits**

- Maximum fastening torque of 260 ft. lbs. (TW0350); 150 ft. lbs. (TW0200)
- Lightweight 6.4 lbs. (TW0350); 4.6 lbs. (TW0200)
- Rocker type switch for one-handed forward or reverse operation (TW0350)
- Variable speed 0 2,200 RPM for controlled fastening (Model TW0200)
- Efficient impact system with less vibration and longer tool life
- Impact resistant aluminum gear case with rubber boot protects the all metal gears and offers increased durability
- Ergonomically designed rubberized comfort grip for more comfort, control and reduced operator fatigue
- Externally accessible brushes for easy serviceability and ball bearings for longer tool life

### **Standard Equipment**

- Tool Case (824703-0) (TW0350)
- Tool Case (824702-2) (TW0200)

| MODEL                  | TW0350                 | TW0200                 |
|------------------------|------------------------|------------------------|
| Capacity: Square Drive | 1/2"                   | 1/2"                   |
| No Load Speed          | 2,000 RPM              | 0 – 2,200 RPM          |
| Impact per Minute      | 2,000 IPM              | 0 – 2,200 IPM          |
| Maximum Torque         | 260 ft. lbs. (350 N·m) | 150 ft. lbs. (200 N·m) |
| AMPS (115V)            | 3.5                    | 3.3                    |
| Length                 | 11-1/8"                | 9-7/8"                 |
| Net Weight             | 6.4 lbs.               | 4.6 lbs.               |
| Shipping Weight        | 11.0 lbs.              | 8.8 lbs.               |
| UPC Code               | 088381-05249-8         | 088381-05243-6         |

### **Accessories**

Universal Impact Joint (134877-2)

■ MForce2<sup>™</sup> Heavy Duty Gloves (845013-A)

■ Bit Adapter (134873-0)

Model TW0200