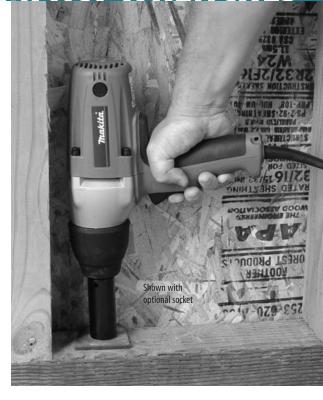

# ANCHOR SLAMMING

1/2" IMPACT WRENCHES

#### **Features & Benefits**

- Maximum fastening torque of 260 ft. lbs. (TW0350); 150 ft. lbs. (TW0200)
- Lightweight 6.4 lbs. (TW0350); 4.6 lbs. (TW0200)
- Rocker type switch for one-handed forward or reverse operation (TW0350)
- Variable speed 0 2,200 RPM for controlled fastening (Model TW0200)
- Efficient impact system with less vibration and longer tool life
- Impact resistant aluminum gear case with rubber boot protects the all metal gears and offers increased durability
- Ergonomically designed rubberized comfort grip for more comfort, control and reduced operator fatigue
- Externally accessible brushes for easy serviceability and ball bearings for longer tool life