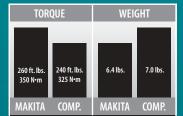

### **MORE PERFORMANCE**

Powerful 260 ft.lbs. of torque and weighs only 6.4 lbs. for the most demanding jobs

### **Standard Equipment**

- Tool Case (824703-0) (TW0350)
- Tool Case (824702-2) (TW0200)

| MODEL                  | TW0350                 | TW0200                 |
|------------------------|------------------------|------------------------|
| Capacity: Square Drive | 1/2"                   | 1/2"                   |
| No Load Speed          | 2,000 RPM              | 0 – 2,200 RPM          |
| Impact per Minute      | 2,000 IPM              | 0 – 2,200 IPM          |
| Maximum Torque         | 260 ft. lbs. (350 N·m) | 150 ft. lbs. (200 N·m) |
| AMPS (115V)            | 3.5                    | 3.3                    |
| Length                 | 11-1/8"                | 9-7/8"                 |
| Net Weight             | 6.4 lbs.               | 4.6 lbs.               |
| Shipping Weight        | 11.0 lbs.              | 8.8 lbs.               |
| UPC Code               | 088381-05249-8         | 088381-05243-6         |