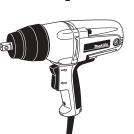

### **Models TW0350/TW0200**

#### **Features & Benefits**

- Maximum fastening torque of 260 ft. lbs. (TW0350); 150 ft. lbs. (TW0200)
- Lightweight 6.4 lbs. (TW0350); 4.6 lbs. (TW0200)
- Rocker type switch for one-handed forward or reverse operation (TW0350)
- Variable speed 0 2,200 RPM for controlled fastening (Model TW0200)
- Efficient impact system with less vibration and longer tool life
- Impact resistant aluminum gear case with rubber boot protects the all metal gears and offers increased durability
- Ergonomically designed rubberized comfort grip for more comfort, control and reduced operator fatigue
- Externally accessible brushes for easy serviceability and ball bearings for longer tool life

### **Standard Equipment**

- Tool Case (824703-0) (TW0350)
- Tool Case (824702-2) (TW0200)

| MODEL                  | TW0350                 | TW0200                 |
|------------------------|------------------------|------------------------|
| Capacity: Square Drive | 1/2"                   | 1/2"                   |
| No Load Speed          | 2,000 RPM              | 0 – 2,200 RPM          |
| Impact per Minute      | 2,000 IPM              | 0 – 2,200 IPM          |
| Maximum Torque         | 260 ft. lbs. (350 N·m) | 150 ft. lbs. (200 N·m) |
| AMPS (115V)            | 3.5                    | 3.3                    |
| Length                 | 11-1/8"                | 9-7/8"                 |
| Net Weight             | 6.4 lbs.               | 4.6 lbs.               |
| Shipping Weight        | 11.0 lbs.              | 8.8 lbs.               |
| UPC Code               | 088381-05249-8         | 088381-05243-6         |