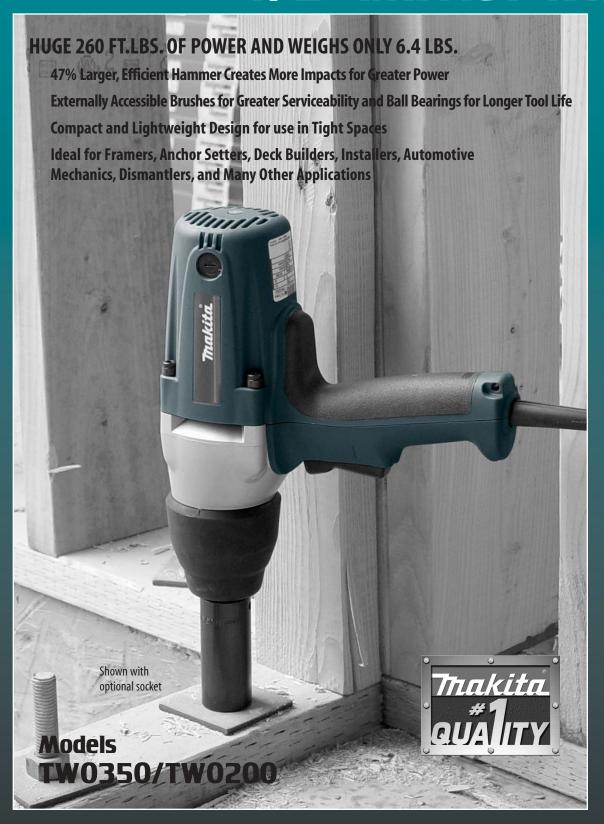

### **MORE PERFORMANCE**

Powerful 260 ft.lbs. of torque and weighs only 6.4 lbs. for the most demanding jobs

#### **Features & Benefits**

- Maximum fastening torque of 260 ft. lbs. (TW0350); 150 ft. lbs. (TW0200)
- Lightweight 6.4 lbs. (TW0350); 4.6 lbs. (TW0200)
- Rocker type switch for one-handed forward or reverse operation (TW0350)
- Variable speed 0 2,200 RPM for controlled fastening (Model TW0200)
- Efficient impact system with less vibration and longer tool life
- Impact resistant aluminum gear case with rubber boot protects the all metal gears and offers increased durability
- Ergonomically designed rubberized comfort grip for more comfort, control and reduced operator fatigue
- Externally accessible brushes for easy serviceability and ball bearings for longer tool life

### **Standard Equipment**

- Tool Case (824703-0) (TW0350)
- Tool Case (824702-2) (TW0200)

| MODEL                  | TW0350                 | TW0200                 |
|------------------------|------------------------|------------------------|
| Capacity: Square Drive | 1/2"                   | 1/2"                   |
| No Load Speed          | 2,000 RPM              | 0 – 2,200 RPM          |
| Impact per Minute      | 2,000 IPM              | 0 – 2,200 IPM          |
| Maximum Torque         | 260 ft. lbs. (350 N·m) | 150 ft. lbs. (200 N·m) |
| AMPS (115V)            | 3.5                    | 3.3                    |
| Length                 | 11-1/8"                | 9-7/8"                 |
| Net Weight             | 6.4 lbs.               | 4.6 lbs.               |
| Shipping Weight        | 11.0 lbs.              | 8.8 lbs.               |
| UPC Code               | 088381-05249-8         | 088381-05243-6         |