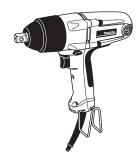

### **Models TW0350/TW0200**

#### **Features & Benefits**

- Maximum fastening torque of 260 ft. lbs. (TW0350); 150 ft. lbs. (TW0200)
- Lightweight 6.4 lbs. (TW0350); 4.6 lbs. (TW0200)
- Rocker type switch for one-handed forward or reverse operation (TW0350)
- Variable speed 0 2,200 RPM for controlled fastening (Model TW0200)
- Efficient impact system with less vibration and longer tool life
- Impact resistant aluminum gear case with rubber boot protects the all metal gears and offers increased durability
- Ergonomically designed rubberized comfort grip for more comfort, control and reduced operator fatigue
- Externally accessible brushes for easy serviceability and ball bearings for longer tool life

### **Standard Equipment**

- Tool Case (824703-0) (TW0350)
- Tool Case (824702-2) (TW0200)

| MODEL                  | TW0350                 | TW0200                 |
|------------------------|------------------------|------------------------|
| Capacity: Square Drive | 1/2"                   | 1/2"                   |
| No Load Speed          | 2,000 RPM              | 0 – 2,200 RPM          |
| Impact per Minute      | 2,000 IPM              | 0 – 2,200 IPM          |
| Maximum Torque         | 260 ft. lbs. (350 N·m) | 150 ft. lbs. (200 N·m) |
| AMPS (115V)            | 3.5                    | 3.3                    |
| Length                 | 11-1/8"                | 9-7/8"                 |
| Net Weight             | 6.4 lbs.               | 4.6 lbs.               |
| Shipping Weight        | 11.0 lbs.              | 8.8 lbs.               |
| UPC Code               | 088381-05249-8         | 088381-05243-6         |