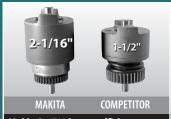

### **GREATER EFFICIENCY**

Makita's 47% larger, efficient hammer provides greater impact power for optimal jobsite results