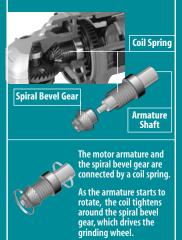

#### INNOVATION SJS - SUPER JOINT SYSTEM

If the grinding wheel should accidentally catch or bind, the gears automatically disengage from the motor. SJS stops the wheel and helps prevent gear damage.

Protective zig-zag varnish seals the motor from dust and debris for longer life