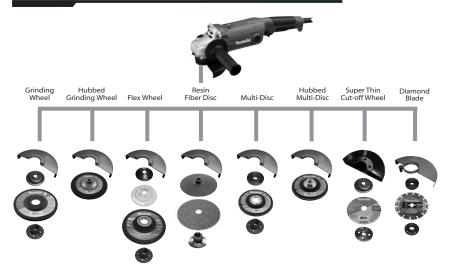

#### **OPTIONAL ACCESORIES**

Warning: Consult owner/operator manual and adhere to all safety precautions for accessory items. Always use recommended guards. Failure to do so may result in serious injury or death. Refer to ANSI B7.1 and owner/operator manual for proper accessory mounting and grinding procedures and always wear ANSI Z87.1 eye protection.