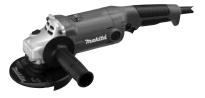

# **Thakita** 5" ANGLE GRINDER

#### Model GA5020

#### **FEATURES & BENEFITS**

- Powerful 10.5 AMP motor delivers more output for increased performance
- Electric brake provides higher work efficiency
- Gear housing rotates 90° for operator convenience
- Refined design at only 4.8 lbs.
- AC/DC switch for use with alternative power sources
- Labyrinth construction seals the motor from dust and debris by creating a complex set of channels prohibiting contamination
- Externally accessible brushes for greater serviceability
- soft grip for more comfort and control

#### SPECIFICATIONS

| Grinding wheel      | 5''           |
|---------------------|---------------|
| Wire cup brush      | 3-1/2"        |
| Sanding disc        | 5"            |
| No load speed (RPM) | 11,000 RPM    |
| AMPS (120V)         | 10.5          |
| Spindle thread      | 5/8" - 11 UNC |
| Overall length      | 14"           |
| Net weight          | 4.8 lbs.      |