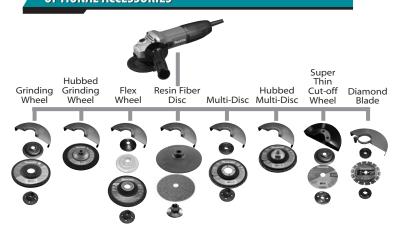

| GA4030/K                                | GA4530        |
|-----------------|-----------------------------------------|---------------|
| Grinding wheel  | 4"                                      | 4-1/2"        |
| Wire cup brush  | 3"                                      | 3-1/2"        |
| Sanding disc    | 4"                                      | 4-1/2"        |
| No load speed   | 11,000 RPM                              | 11,000 RPM    |
| Spindle thread  | M10 x 1.25                              | 5/8" x 11 UNC |
| Overall length  | 10-1/2"                                 | 10-1/2"       |
| Net weight      | 3.1 lbs.                                | 3.1 lbs.      |
| Shipping weight | 6.0 lbs. (GA4030)<br>9.0 lbs. (GA4030K) | 6.0 lbs.      |



#### **OPTIONAL ACCESSORIES**