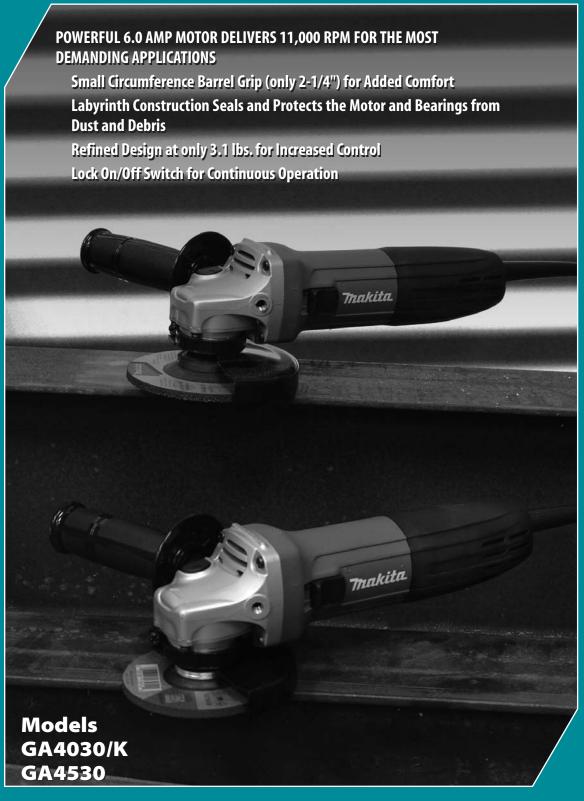

#### **FEATURES & BENEFITS**

- Powerful 6.0 AMP motor delivers 11,000 RPM for the most demanding applications
- Small circumference barrel grip (only 2-1/4") for added comfort
- Labyrinth construction seals and protects the motor and bearings from dust and debris
- Refined design at only 3.1 lbs. for increased control
- Lock on/off switch for continuous operation
- All ball bearing design and metal gear housing for added durability
- Machined bevel gears provide up to 2X longer service life than competitive models
- Ideal for welders, fabricators, masons, maintenance/repair and more

### **Models GA4030/K & GA4530**