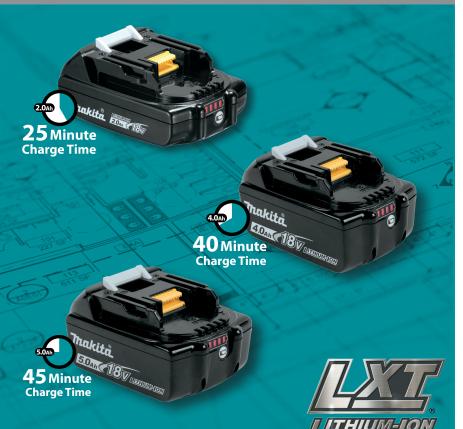

#### **BL1820B**

- Provides up to 50% more run time per charge compared to BL1815
- Reaches full charge in 25 minutes or less

## **BL1840B**

- Provides up to 35% more run time per charge compared to BL1830
- Reaches full charge in 40 minutes or less

#### **BL1850B**

- Provides up to 65% more run time per charge compared to BL1830
- Reaches full charge in 45 minutes or less

## **SPECIFICATIONS**

|                  | BL1820B       | BL1840B       | BL1850B       |
|------------------|---------------|---------------|---------------|
| Full charge time | 25 min.       | 40 min.       | 45 min.       |
| Amp/Hours        | 2.0Ah         | 4.0Ah         | 5.0Ah         |
| UPC code         | 088381-463874 | 088381-463898 | 088381-463911 |
|                  | BL1820B-2     | BL1840B-2     | BL1850B-2     |
| UPC code         | 088381-463881 | 088381-463904 | 088381-463928 |