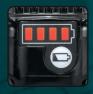

## CONVENIENCE

18V LXT® Lithium-lon batteries feature an integrated L.E.D. battery charge level indicator