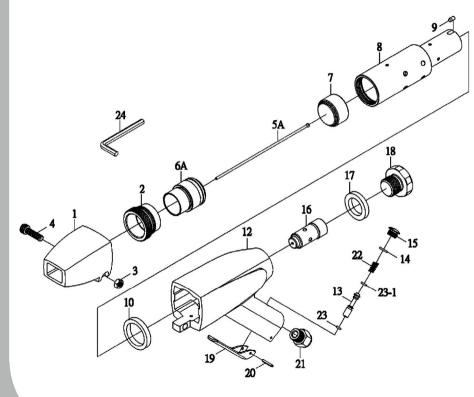

## Part List 5N-2124

|   | NO.  | INDEX NO.    | DESCRIPTION                   | Q'TY  |
|---|------|--------------|-------------------------------|-------|
| * | 1    | SN-2124P01   | NEEDLE GUIDE ASS'Y            | 1     |
| * | 2    | SN-2124P02   | LOCK RING                     | 1     |
| * | 3    | SN-2124P03   | NUT(5/16")                    | 1     |
| * | 4    | SN-2124P04   | CAP HEAD SCREW(5/16"×1-3/4")  | 1     |
| • | 5    | SN-2124T05A  | 3MM NEEDLE SET(Ø3x180L)-23pcs | 1 SET |
| • | 6    | SN-2124P06A  | NEEDLE SUPPORTER (3 MM)       | 1     |
| * | 7    | SN-2124P07   | THROTTLE ANVIL                | 1     |
| * | 8    | SN-2124P08   | CYLINDER                      | 1     |
|   | 9    | SN-2124P09   | CYLINDER LOCK PIN             | 1     |
|   | 10   | SN-2124P10   | FRONT WASHER                  | 1     |
| * | 12   | SN-2124P12   | HOUSING SUB ASSY              | 1     |
|   | 13   | SN-2124P13   | THROTTLE VALVE                | 1     |
| • | 14   | SN-2124P14   | O-RING (d8.8xw1.9)            | 1     |
| * | 15   | SN-2124P15   | VALVE CAP                     | 1     |
| * | 16   | SN-2124P16   | PISTON                        | 1     |
| * | 17   | SN-2124P17   | REAR WASHER                   | 1     |
| * | 18   | SN-2124P18   | REAR PLUG                     | 1     |
| * | 19   | SN-2124P19   | THROTTLE LEVER                | 1     |
|   | 20   | SN-2124P20   | SPRING PIN (Ø3x20L)           | 1     |
|   | 21   | SN-2124P21   | AIR INLET (3/8")              | 1     |
| * | 22   | SN-2124P22   | THROTTLE SPRING               | 1     |
| • | 23   | SN-2124P23   | O-RING (d3.8xw1.9)            | 1     |
| • | 23-1 | SN-2124P23-1 | O-RING (d4.8xw1.9)            | 1     |
| * | 24   | SN-2124P24   | HEX.WRENCH (6mm)              | 1     |