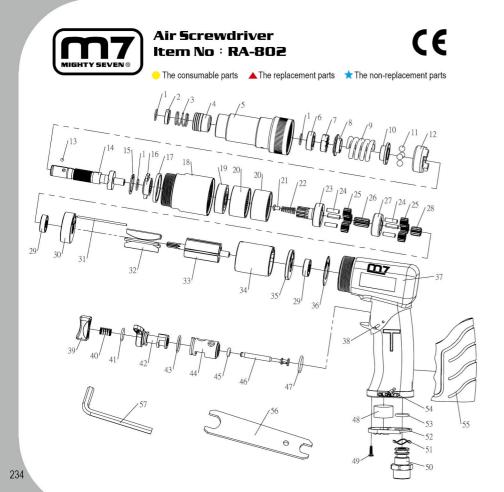

## Part List Item No : RA-802

D2 DESCRIP
A-802P30 Front Plate

|          | NO. | INDEX NO. | DESCRIPTION                        | Q'TY  |
|----------|-----|-----------|------------------------------------|-------|
| 0        | 1   | RA-802T01 | Retaining Ring (3 pcs)             | 1 SET |
| 0        | 2   | RA-802P02 | Washer                             | 1     |
| 0        | 3   | RA-802P03 | Spring                             | 1     |
| 0        | 4   | RA-802P04 | Ball Retainer                      | 1     |
| *        | 5   | RA-802P05 | Clutch Housing                     | 1     |
| *        | 6   | RA-802P06 | Spacer                             | 1     |
| <b>A</b> | 7   | RA-802P07 | Adjust Nut                         | 1     |
| <b>A</b> | 8   | RA-802P08 | Washer                             | 1     |
| *        | 9   | RA-802P09 | Spring                             | 1     |
| _        | 10  | RA-802P10 | Washer                             | 1     |
| *        | 11  | RA-802T11 | Steel Ball (1/4") (4 pcs)          | 1 SET |
| <b>A</b> | 12  | RA-802P12 | Clutch Carrier                     | 1     |
| *        | 13  | RA-802P13 | Steel Ball (1/8")                  | 1     |
| <b>A</b> | 14  | RA-802P14 | Cam Spindle                        | 1     |
| 0        | 15  | RA-802P15 | Internal Stop Ring                 | 1     |
| 0        | 16  | RA-802P16 | Drive Dog                          | 1     |
| *        | 17  | RA-802P17 | Ring                               | 1     |
| *        | 18  | RA-802P18 | Clamp Nut                          | 1     |
| <b>A</b> | 19  | RA-802P19 | Ball Bearing (6201zz)              | 1     |
| *        | 20  | RA-802T20 | Internal Gear (2 pcs)              | 1 SET |
| *        | 21  | RA-802P21 | Spring Guide                       | 1     |
| *        | 22  | RA-802P22 | Cone Spring                        | 1     |
| 0        | 23  | RA-802P23 | Work Spindle                       | 1     |
| 0        | 24  | RA-802T24 | Needle Roller<br>(ψ4×13.8) (6 pcs) | 1 SET |
|          | 25  | RA-802T25 | Idler Gear (6 pcs)                 | 1 SET |
| 0        | 26  | RA-802P26 | Reduction Gear                     | 1     |
|          | 27  | RA-802P27 | Reduction Spindle                  | 1     |
|          | 28  | RA-802P28 | Pinion Gear                        | 1     |
| <b>A</b> | 29  | RA-802T29 | Bearing (2 pcs)                    | 1 SET |

|          | NO. | INDEX NO. | DESCRIPTION               | Q'TY  |
|----------|-----|-----------|---------------------------|-------|
| <b>A</b> | 30  | RA-802P30 | Front Plate               | 1     |
| *        | 31  | RA-802P31 | Pin (ψ2×55)               | 1     |
| 0        | 32  | RA-802T32 | Rotor Blade (5 pcs)       | 1 SET |
| *        | 33  | RA-802P33 | Rotor                     | 1     |
| *        | 34  | RA-802P34 | Cylinder                  | 1     |
| _        | 35  | RA-802P35 | End Plate                 | 1     |
| *        | 36  | RA-802P36 | Cylinder Washer           | 1     |
| *        | 37  | RA-802P37 | Housing                   | 1     |
| *        | 38  | RA-802P38 | Pin (ψ2.5×26.8)           | 1     |
| *        | 39  | RA-802P39 | Trigger                   | 1     |
| *        | 40  | RA-802P40 | Spring                    | 1     |
| <b>A</b> | 41  | RA-802P41 | O-Ring (ψ10.82×1.78)      | 1     |
| *        | 42  | RA-802P42 | Reverse Valve             | 1     |
| _        | 43  | RA-802P43 | O-Ring (ψ15.5×1.5)        | 1     |
| *        | 44  | RA-802P44 | Reverse Valve Bush        | 1     |
| _        | 45  | RA-802P45 | O-Ring (ψ4.42×2.62)       | 1     |
| *        | 46  | RA-802P46 | Throttle Valve            | 1     |
| _        | 47  | RA-802P47 | O-Ring (ψ15×2)            | 1     |
| *        | 48  | RA-802P48 | Muffler                   | 1     |
| *        | 49  | RA-802P49 | Taping Screw (ψ3×10)      | 1     |
| *        | 50  | RA-802P50 | Air Inlet                 | 1     |
| 0        | 51  | RA-802P51 | Wave Washer               | 1     |
| *        | 52  | RA-802P52 | Exhaust Diffuser          | 1     |
| <b>A</b> | 53  | RA-802P53 | O-Ring (ψ10.8×2.4)        | 1     |
| *        | 54  | RA-802P54 | Pin (ψ3×22.8)             | 1     |
| *        | 55  | RA-802P55 | Cover                     | 1     |
| *        | 56  | RA-802P56 | Wrench (17mm)             | 1     |
| *        | 57  | RA-802P57 | Hexagon Wrench Key (1/4") | 1     |