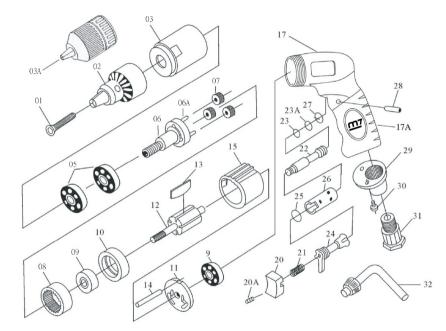

## Part List QE-331 QE-333

|   | NO. | INDEX NO.  | DESCRIPTION                     | Q'TY  |
|---|-----|------------|---------------------------------|-------|
| * | 01  | QE-333P01  | Flat Head Screw (M5x20)         | 1     |
| 0 | 02  | QE-333P02  | Drill Chuck (3/8") For QE-333   | 1     |
| ★ | 03  | QE-333P03  | Gear Housing                    | 1     |
| 0 | 03A | QE-3A      | Keyless Chuck (3/8") For QE-331 | 1     |
|   | 05  | QE-333T05  | Ball Bearing (6201zz) (2 pcs)   | 1 set |
| 0 | 06  | QE-333P06  | Working Spindle                 | 1     |
| 0 | 06A | QE-333T06A | Planet Pin (Ø4x13.8) (3 pcs)    | 1 set |
| 0 | 07  | QE-333T07  | Planet Gear (3 pcs)             | 1 set |
| * | 08  | QE-333P08  | Internal Gear                   | 1     |
|   | 09  | QE-333T09  | Ball Bearing (626zz) (2 pcs)    | 1 set |
|   | 10  | QE-333P10  | Front End Plate                 | 1     |
|   | 11  | QE-333P11  | Rear End Plate                  | 1     |
| * | 12  | QE-333P12  | Rotor                           | 1     |
| 0 | 13  | QE-333T13  | Rotor Blade (5 pcs)             | 1 set |
| * | 14  | QE-333P14  | Cylinder Dowel (Ø 2x55)         | 1     |
| * | 15  | QE-333P15  | Cylinder                        | 1     |
| * | 17  | QE-333P17  | Motor Housing                   | 1     |
| * | 17A | QE-333P17A | Grip                            | 1     |
| * | 20  | QE-333P20  | Trigger                         | 1     |
| * | 20A | QE-333P20A | Set Screw (M4x4)                | 1     |
| * | 21  | QE-333P21  | Spring                          | 1     |
| ★ | 22  | QE-333P22  | Valve Stem                      | 1     |
|   | 23  | QE-333P23  | O-Ring (3.5x1.5)                | 1     |
|   | 23A | QE-333P23A | O-Ring (3.9x2.25x2)             | 1     |
| * | 24  | QE-333P24  | Reverse Knob                    | 1     |
|   | 25  | QE-333P25  | O-Ring (P14)                    | 1     |
| * | 26  | QE-333P26  | Throttle Bushing                | 1     |
|   | 27  | QE-333P27  | O-Ring (P14)                    | 1     |
| * | 28  | QE-333P28  | Trigger Pin (Ø3x27.8)           | 1     |
| * | 29  | QE-333P29  | Exhaust Muffler                 | 1     |
| * | 30  | QE-333T30  | Screw (M3x8) (2 pcs)            | 1 set |
| * | 31  | QE-333P31  | Air Inlet Bushing               | 1     |
| * | 32  | QE-333P32  | Chuck Key                       | 1     |