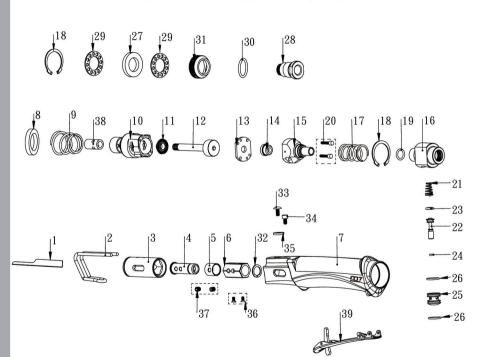

## Part List Item No : QD-321

|   | NO. | INDEX NO. | DESCRIPTION                              | Q'TY  |
|---|-----|-----------|------------------------------------------|-------|
|   | 1   | QD-321P01 | Saw (32T)                                | 1     |
| * | 2   | QD-321P02 | Depth Regulator                          | 1     |
| * | 3   |           | Hexagon Socket                           | 1     |
|   | 4   | QD-321T04 | Blade Chuck(4.5.6.32.36.37)              | 1 SET |
|   | 5   |           | Casing                                   | 1     |
|   | 6   |           | Hexagon Rail                             | 1     |
| * | 7   | QD-321T07 | Housing(3.7.33.34.35)                    | 1 SET |
|   | 8   | QD-321P08 | Oil Seal                                 | 1     |
|   | 9   | QD-321P09 | Valve Spring                             | 1     |
|   | 10  | QD-321T10 | Cylinder(10.11.12.38)                    | 1 SET |
|   | 11  |           | Rear Bumped                              | 1     |
|   | 12  |           | Piston Stem                              | 1     |
|   | 13  | QD-321P13 | Cylinder Gasket                          | 1     |
|   | 14  |           | Sliding Plug                             | 1     |
|   | 15  | QD-321T15 | Rear Intake(14.15.20)                    | 1 SET |
| 0 | 16  | QD-321T16 | Block ntake<br>(16.19.21.22.23.24.25.26) | 1 SET |
|   | 17  | QD-321P17 | Spring                                   | 1     |
| * | 18  | QD-321T18 | Retainer Ring (2 pcs)                    | 1 SET |
|   | 19  |           | O-Ring                                   | 1     |
|   | 20  |           | Screw (2 pcs)                            | 1 SET |

|                  | NO. | INDEX NO. | DESCRIPTION      | Q'TY  |
|------------------|-----|-----------|------------------|-------|
|                  | 21  |           | Spring           | 1     |
|                  | 22  |           | Valve Stem       | 1     |
| 0                | 23  |           | O-Ring           | 1     |
| 0                | 24  |           | O-Ring           | 1     |
| 0                | 25  |           | Copper Sleeve    | 1     |
| 0                | 26  |           | O-Ring (2 pcs)   | 1 SET |
| *                | 27  | QD-321P27 | Muffler          | 1     |
|                  | 28  | QD-321T28 | Tailstock(28.30) | 1 SET |
| *                | 29  | QD-321T29 | Muffle (2 pcs)   | 1 SET |
| $\blacktriangle$ | 30  |           | O-Ring           | 1     |
| lack             | 31  | QD-321P31 | Exhaust Hood     | 1     |
| 0                | 32  | ,         | Regulator Ring   | 1     |
| *                | 33  |           | Regulator Screw  | 1     |
| *                | 34  |           | Screw            | 1     |
| *                | 35  |           | Washer           | 1     |
| 0                | 36  |           | Screw (2 pcs)    | 1 SET |
| *                | 37  |           | Screw (2 pcs)    | 1 SET |
| 0                | 38  |           | Copper Sleeve    | 1     |
|                  | 39  | QD-321P39 | Throttle Lever   | 1     |
|                  |     |           |                  |       |