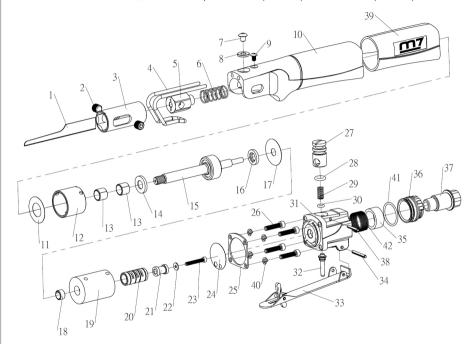

 $\bigcirc$  The consumable parts  $\blacktriangle$  The replacement parts  $\Rightarrow$  The non-replacement parts

CE

Part List Item No : QD-291

CE

| NO. | Index No. | Description        | Q'ty |          | NO. | Index No. |
|-----|-----------|--------------------|------|----------|-----|-----------|
| 01  | QD-291P01 | Blade32T           | 1    |          | 25  | QD-291P2  |
| 02  | QD-291T02 | Screw (2PCS)       | 1SET | *        | 26  |           |
| 03  | QD-291P03 | Chuck Guide        | 1    | *        | 27  | QD-291P2  |
| 04  | QD-291P04 | Work Guide         | 1    | *        | 28  | QD-291P2  |
| 05  | QD-291P05 | Blade Chuck        | 1    | *        | 29  | QD-291P2  |
| 06  | QD-291P06 | Spring             | 1    | *        | 30  | QD-291P3  |
| 07  | QD-291P07 | Screw              | 1    | *        | 31  | QD-291P3  |
| 08  | QD-291P08 | Washer             | 1    | *        | 32  | QD-291P3  |
| 09  | QD-291P09 | Screw              | 1    | *        | 33  | QD-291P3  |
| 10  | QD-291P10 | Housing            | 1    | *        | 34  | QD-291P3  |
| 11  | QD-291P11 | Packing            | 1    | *        | 35  | QD-291P3  |
| 12  | QD-291P12 | Cylinder           | 1    | *        | 36  | QD-291P3  |
| 13  | QD-291T13 | Bush(10x10) (2PCS) | 1SET | *        | 37  | QD-291P3  |
| 14  | QD-291P14 | Front Bumper       | 1    | *        | 38  | QD-291P3  |
| 15  | QD-291P15 | Pision Assy        | 1    | •        | 39  | QD-291P3  |
| 16  | QD-291P16 | Rear End Bumper    | 1    | *        | 40  |           |
| 17  | QD-291P17 | Packing            | 1    | *        | 41  | QD-291P4  |
| 18  | QD-291P18 | Bush(0806)         | 1    | *        | 42  | QD-291P4  |
| 19  | QD-291P19 | Valve Case         | 1    | *        |     | QD-291T2  |
| 20  | QD-291P20 | Valve Steeve       | 1    | <u> </u> |     | 00-29112  |
| 21  | QD-291P21 | Actuate Valve      | 1    |          |     |           |
| 22  | QD-291P22 | Washer             | 1    |          |     |           |
| 23  | QD-291P23 | Screw              | 1    |          |     |           |
|     |           |                    |      |          |     |           |

|   |   | NO. | Index No. | Description                     | Q'ty |  |
|---|---|-----|-----------|---------------------------------|------|--|
|   |   | 25  | QD-291P25 | Washer                          | 1    |  |
| - | * | 26  |           | Screw (4PCS)                    | 1SET |  |
|   | * | 27  | QD-291P27 | Air Regulator                   | 1    |  |
|   | * | 28  | QD-291P28 | O-Ring                          | 1    |  |
|   | * | 29  | QD-291P29 | Valve Spring                    | 1    |  |
|   | * | 30  | QD-291P30 | O-Ring                          | 1    |  |
|   | * | 31  | QD-291P31 | Valve Housing                   | 1    |  |
|   | * | 32  | QD-291P32 | Throttle Valve                  | 1    |  |
|   | * | 33  | QD-291P33 | Throttle Lever Ass'y            | 1    |  |
|   | * | 34  | QD-291P34 | Spring Pin (ø3x23)              | 1    |  |
|   | * | 35  | QD-291P35 | Silencer                        | 1    |  |
|   | * | 36  | QD-291P36 | Exhaust Sleeve                  | 1    |  |
| - | * | 37  | QD-291P37 | Inlet Bushing                   | 1    |  |
|   | * | 38  | QD-291P38 | Spring Pin (ø2.5x18)            | 1    |  |
|   | • | 39  | QD-291P39 | Cover                           | 1    |  |
|   | * | 40  |           | Spring Washer                   | 1    |  |
|   | * | 41  | QD-291P41 | O-Ring                          | 1    |  |
|   | * | 42  | QD-291P42 | Screen                          | 1    |  |
|   | * |     | QD-291T26 | Screw Assembly<br>(26-40)(4pcs) | 1SET |  |