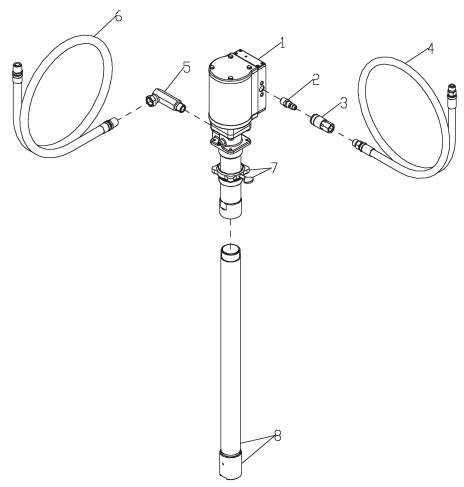

## MODELS V305055BB & V410055BB PMV 55 Gal. Pump Kits 5:1 & 10:1 Ratios

|          |                                        |            | QUANTITY  |           | REFER TO     |
|----------|----------------------------------------|------------|-----------|-----------|--------------|
| ITEM NO. | DESCRIPTION                            | PART NO.   | MODEL     | MODEL     | SEPARATE     |
|          |                                        |            | V305055BB | V410055BB | INSTRUCTIONS |
| 1        | 5:1 PMV Oil Pump Assy                  | V305000000 | 1         | NA        | SEC A6 PG 68 |
|          | 10:1 PMV Oil Pump Assy                 | V410000000 | NA        | 1         | SEC A6 PG 69 |
|          | Mounting Kit (Includes Items 2 thru 8) | K000055BB  | 1         | 1         |              |
| 2        | Air Nipple, 3/8 NPT Male               | 5875       | 1         | 1         |              |
| 3        | Air Coupler, 3/8 NPT Female            | 5874       | 1         | 1         |              |
| 4        | 3/8 X 60" Air Hose Assy                | 273299     | 1         | 1         |              |
| 5        | 90° Swivel Connector                   | 241584     | 1         | 1         |              |
| 6        | 1/2" X 60" Discharge Hose              | 73060      | 1         | 1         |              |
| 7        | Bung Bushing                           | 85824      | 1         | 1         |              |
| 8        | Suction Tube Assy, 55 Gal.             | 85807      | 1         | 1         |              |