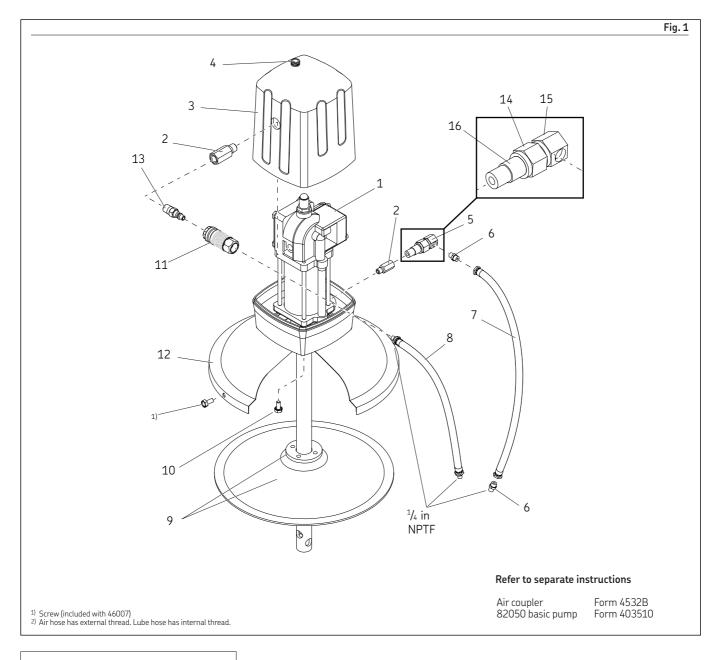

## NOTE

Follower must be rubbed into lubricant to ensure seal on bottom surface of follower.

| ltem | Description             | Part number | Quantity | ltem      | Description        | Part number | Quantity |
|------|-------------------------|-------------|----------|-----------|--------------------|-------------|----------|
| 1    | Basic pump              | 82050       | 1        | 10        | Screw              | 50060       | 4        |
| 2    | Outlet adapter          | 11348       | 2        | 11        | Air coupler        | 815         | 1        |
| 3    | Airmotor cover assembly | 84935*      | 1        | 12        | Drum cover         | 46007       | 1        |
| 4    | Cover nut               | 11478       | 1        | 13        | Air coupler nipple | 11659       | 1        |
| 5    | Elbow union             | 80202       | 1        | 14        | Coupler nut        | 10603       | 1        |
| 6    | Hose connector          | 10198       | 2        | 15        | Coupler stud       | 10601       | 1        |
| 7    | Lube hose               | 75060       | 1        | 16        | Coupler body       | 10602       | 1        |
| 8    | Airhose                 | 72036       | 1        | Not shown | Nut                | 50754       | 1        |
| 9    | Follower                | 84780       | 1        |           |                    |             |          |