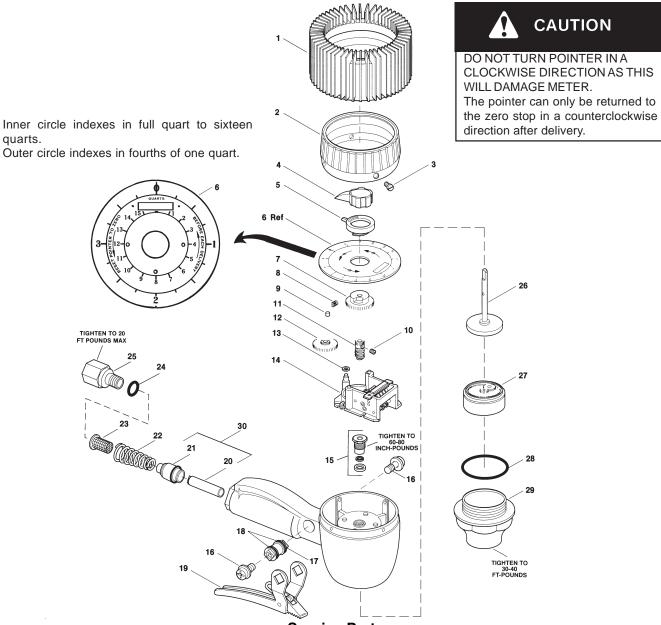

### Service Parts

| 2 Shroud 68410-12 17 Cam 68410-5   3 Shroud screw 66871 - 5 (4) 18 0-ring 68410-4 (2)   4 Knob assembly 242912 19 Valve trigger assembly 68410-1   5 Inner circle pointer 66871-53 20 **Valve sleeve assembly 68410-1   6 Dial assembly 68410-26 21 **Valve seat assembly 69304-3   7 Inner circle pointer cam 66871-50 22 Spring 69304-3   8 Clutch spring 66871-3 23 Screen 68410-27   9 Clutch roller 66871-4 24 0-ring 243176   10 Set screw 50541 25 Adapter 243175   11 Upper driving pawl worm gear 66871-54 26 Upper driving pawl gear assembly 66871-111   12 Inner circle pointer gear 66871-17 27 Chamber & piston assembly 68410-15                                                   | Service Faits |                              |              |      |                                  |             |  |
|---------------------------------------------------------------------------------------------------------------------------------------------------------------------------------------------------------------------------------------------------------------------------------------------------------------------------------------------------------------------------------------------------------------------------------------------------------------------------------------------------------------------------------------------------------------------------------------------------------------------------------------------------------------------------------------------------|---------------|------------------------------|--------------|------|----------------------------------|-------------|--|
| 2 Shroud 68410-12 17 Cam 68410-5   3 Shroud screw 66871 - 5 (4) 18 0-ring 68410-4 (2   4 Knob assembly 242912 19 Valve trigger assembly 68410-1   5 Inner circle pointer 66871-53 20 **Valve sleeve assembly 68410-1   6 Dial assembly 68410-26 21 **Valve seat assembly 69304-3   7 Inner circle pointer cam 66871-50 22 Spring 69304-3   8 Clutch spring 66871-3 23 Screen 68410-27   9 Clutch roller 66871-4 24 0-ring 243176   10 Set screw 50541 25 Adapter 243175   11 Upper driving pawl worm gear 66871-54 26 Upper driving pawl gear assembly 68410-15   12 Inner circle pointer gear 66871-17 27 Chamber & piston assembly 68410-15   13 Spacer 69304-23 28                             | ITEM          | DESCRIPTION                  | Part No.     | ITEM | DESCRIPTION                      | Part No.    |  |
| 3 Shroud screw 66871 - 5 (4) 18 0-ring 68410-4 (2)   4 Knob assembly 242912 19 Valve trigger assembly 68410-1   5 Inner circle pointer 66871-53 20 **Valve sleeve assembly 68410-1   6 Dial assembly 68410-26 21 **Valve sleeve assembly 69304-3   7 Inner circle pointer cam 66871-50 22 Spring 69304-3   8 Clutch spring 66871-3 23 Screen 68410-27   9 Clutch roller 66871-4 24 0-ring 243176   10 Set screw 50541 25 Adapter 243175   11 Upper driving pawl worm gear 66871-54 26 Upper driving pawl gear assembly 66871-111   12 Inner circle pointer gear 66871-17 27 Chamber & piston assembly 68410-15   13 Spacer 69304-23 28 Housing cap gasket 66871-12   14 Register assembly 69795-3 | 1             | *Shroud Protector            | 242911       | 16   | Screw                            | 68410-2 (2) |  |
| 4 Knob assembly 242912 19 Valve trigger assembly 68410-1   5 Inner circle pointer 66871-53 20 **Valve sleeve assembly 68410-1   6 Dial assembly 68410-26 21 **Valve sleeve assembly 69304-3   7 Inner circle pointer cam 66871-50 22 Spring 69304-3   8 Clutch spring 66871-4 24 0-ring 243176   9 Clutch roller 66871-4 24 0-ring 243175   10 Set screw 50541 25 Adapter 243175   11 Upper driving pawl worm gear 66871-54 26 Upper driving pawl gear assembly 66871-111   12 Inner circle pointer gear 66871-17 27 Chamber & piston assembly 68410-15   13 Spacer 69304-23 28 Housing cap gasket 66871-12   14 Register assembly 69795-3 29 Housing cap 68410-14                                | 2             | Shroud                       | 68410-12     | 17   | Cam                              | 68410-5     |  |
| 5Inner circle pointer66871-5320**Valve sleeve assembly6Dial assembly68410-2621**Valve seat assembly7Inner circle pointer cam66871-5022Spring69304-38Clutch spring66871-323Screen68410-279Clutch roller66871-4240-ring24317610Set screw5054125Adapter24317511Upper driving pawl worm gear66871-5426Upper driving pawl gear assembly66871-11112Inner circle pointer gear66871-1727Chamber & piston assembly68410-1513Spacer69304-2328Housing cap gasket66871-1214Register assembly69795-329Housing cap68410-14                                                                                                                                                                                      | 3             | Shroud screw                 | 66871 -5 (4) | 18   | 0-ring                           | 68410-4 (2) |  |
| 6 Dial assembly 68410-26 21 **Valve seat assembly   7 Inner circle pointer cam 66871-50 22 Spring 69304-3   8 Clutch spring 66871-3 23 Screen 68410-27   9 Clutch roller 66871-4 24 0-ring 243176   10 Set screw 50541 25 Adapter 243175   11 Upper driving pawl worm gear 66871-54 26 Upper driving pawl gear assembly 66871-111   12 Inner circle pointer gear 66871-17 27 Chamber & piston assembly 68410-15   13 Spacer 69304-23 28 Housing cap gasket 66871-12   14 Register assembly 69795-3 29 Housing cap 68410-14                                                                                                                                                                        | 4             | Knob assembly                | 242912       | 19   | Valve trigger assembly           | 68410-1     |  |
| 7 Inner circle pointer cam 66871-50 22 Spring 69304-3   8 Clutch spring 66871-3 23 Screen 68410-27   9 Clutch roller 66871-4 24 0-ring 243176   10 Set screw 50541 25 Adapter 243175   11 Upper driving pawl worm gear 66871-54 26 Upper driving pawl gear assembly 66871-111   12 Inner circle pointer gear 66871-17 27 Chamber & piston assembly 68410-15   13 Spacer 69304-23 28 Housing cap gasket 66871-12   14 Register assembly 69795-3 29 Housing cap 68410-14                                                                                                                                                                                                                            | 5             | Inner circle pointer         | 66871-53     | 20   | **Valve sleeve assembly          |             |  |
| 8 Clutch spring 66871-3 23 Screen 68410-27   9 Clutch roller 66871-4 24 0-ring 243176   10 Set screw 50541 25 Adapter 243175   11 Upper driving pawl worm gear 66871-54 26 Upper driving pawl gear assembly 66871-111   12 Inner circle pointer gear 66871-17 27 Chamber & piston assembly 68410-15   13 Spacer 69304-23 28 Housing cap gasket 66871-12   14 Register assembly 69795-3 29 Housing cap 68410-14                                                                                                                                                                                                                                                                                    | 6             | Dial assembly                | 68410-26     | 21   | **Valve seat assembly            |             |  |
| 9 Clutch roller 66871-4 24 0-ring 243176   10 Set screw 50541 25 Adapter 243175   11 Upper driving pawl worm gear 66871-54 26 Upper driving pawl gear assembly 66871-111   12 Inner circle pointer gear 66871-17 27 Chamber & piston assembly 68410-15   13 Spacer 69304-23 28 Housing cap gasket 66871-12   14 Register assembly 69795-3 29 Housing cap 68410-14                                                                                                                                                                                                                                                                                                                                 | 7             | Inner circle pointer cam     | 66871-50     | 22   | Spring                           | 69304-3     |  |
| 10 Set screw 50541 25 Adapter 243175   11 Upper driving pawl worm gear 66871-54 26 Upper driving pawl gear assembly 66871-111   12 Inner circle pointer gear 66871-17 27 Chamber & piston assembly 68410-15   13 Spacer 69304-23 28 Housing cap gasket 66871-12   14 Register assembly 69795-3 29 Housing cap 68410-14                                                                                                                                                                                                                                                                                                                                                                            | 8             | Clutch spring                | 66871-3      | 23   | Screen                           | 68410-27    |  |
| 11 Upper driving pawl worm gear 66871-54 26 Upper driving pawl gear assembly 66871-11   12 Inner circle pointer gear 66871-17 27 Chamber & piston assembly 68410-15   13 Spacer 69304-23 28 Housing cap gasket 66871-12   14 Register assembly 69795-3 29 Housing cap 68410-14                                                                                                                                                                                                                                                                                                                                                                                                                    | 9             | Clutch roller                | 66871-4      | 24   | 0-ring                           | 243176      |  |
| 12 Inner circle pointer gear 66871-17 27 Chamber & piston assembly 68410-15   13 Spacer 69304-23 28 Housing cap gasket 66871-12   14 Register assembly 69795-3 29 Housing cap 68410-14                                                                                                                                                                                                                                                                                                                                                                                                                                                                                                            | 10            | Setscrew                     | 50541        | 25   | Adapter                          | 243175      |  |
| 13 Spacer 69304-23 28 Housing cap gasket 66871-12   14 Register assembly 69795-3 29 Housing cap 68410-14                                                                                                                                                                                                                                                                                                                                                                                                                                                                                                                                                                                          | 11            | Upper driving pawl worm gear | 66871 -54    | 26   | Upper driving pawl gear assembly | 66871-111   |  |
| 14Register assembly69795-329Housing cap68410-14                                                                                                                                                                                                                                                                                                                                                                                                                                                                                                                                                                                                                                                   | 12            | Inner circle pointer gear    | 66871-17     | 27   | Chamber & piston assembly        | 68410-15    |  |
|                                                                                                                                                                                                                                                                                                                                                                                                                                                                                                                                                                                                                                                                                                   | 13            | Spacer                       | 69304-23     | 28   | Housing cap gasket               | 66871-12    |  |
| 15 Packing kit 237388 30 Valve Assembly (Buna-N) 271700                                                                                                                                                                                                                                                                                                                                                                                                                                                                                                                                                                                                                                           | 14            | Register assembly            | 69795-3      | 29   | Housing cap                      | 68410-14    |  |
|                                                                                                                                                                                                                                                                                                                                                                                                                                                                                                                                                                                                                                                                                                   | 15            | Packing kit                  | 237388       | 30   | Valve Assembly (Buna-N)          | 271700      |  |

Quantity

\* May be purchased separately

\*\* See valve assembly item 30