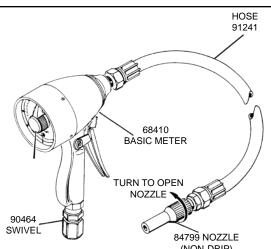

# **MODEL 877** METERING CONTROL VALVE Series "A"

# (NON-DRIP)

WARNING Systems which will be dispensing fluids under pressure may need to be protected by using a thermal relief kit which will safely limit the pressures caused by thermal expansion. Please contact your local Lincoln distributor and refer to Section K5, Page 31 for more details. Failure to include thermal relief protection may cause damage not covered

# **IMPORTANT NOTE:**

The automatic nozzle requires 60 PSI to open and function properly. A pump exceeding 60 PSI is required for adequate flow and proper operation. A pump ratio of at least 3:1 os recommended.

# **OPERATION**

The meter can handle petroleum products such as automatic transmission fluid, S.A.E. 5 to 50 weight motor oil, S.A.E. 80 to 240 weight gear oil and antifreeze fluid (ethylene glycol).

The meter can be locked in the on position by engaging the trigger lock, to release the lock the trigger must be depressed thus releasing the lock. Before each use reset the meter by rotating the indicator knob counterclockwise to zero.