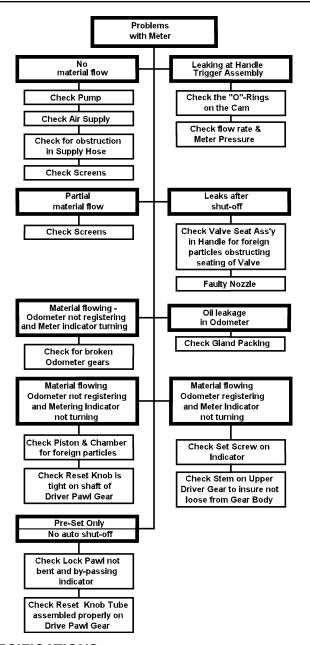

# **OPERATION**

The meter can handle petroleum products such as automatic transmission fluid, S.A.E. 5 to 50 weight motor oil, S.A.E. 80 to 240 weight gear oil and antifreeze fluid (ethylene glycol).

The meter can be locked in the on position by engaging the trigger lock, to release the lock the trigger must be depressed thus releasing the lock. Before each use reset the meter by rotating the indicator knob counterclockwise to zero.