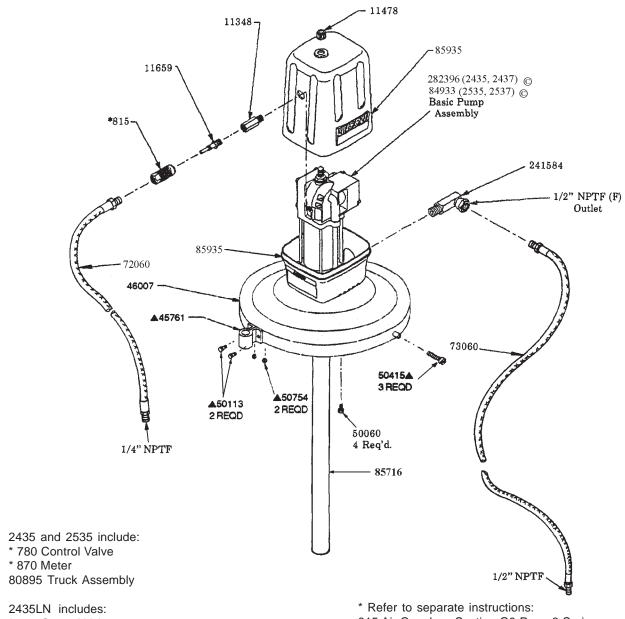

## **SERVICE PARTS**

| Part  | Qty. | Description          | Part   | Qty. | Description                      |   |
|-------|------|----------------------|--------|------|----------------------------------|---|
| 815   | 1    | Air Coupler          | 50415  | 3    | Slotted Head Screw               |   |
| 11348 | 1    | Adapter              | 50754  | 2    | Hex Nut                          |   |
| 11478 | 1    | Cover Nut            | 72060  | 1    | Air Hose                         |   |
| 11659 | 1    | Air Coupler Nipple   | 73060  | 1    | Lubricant Hose                   |   |
| 45761 | 1    | Control Valve Hanger | 84933  | 1    | Basic Pump Assembly (2535, 2537) | © |
| 46007 | 1    | Drum Cover Kit       | 85935  | 1    | Airmotor Cover                   | 1 |
| 50113 | 2    | Hex Head Cap Screw   | 85716  | 1    | Tube                             | 1 |
| 50060 | 4    | Bolt                 | 241584 | 1    | Outlet Connection                |   |
|       |      |                      | 282396 | 1    | Basic Pump Assembly (2435, 2437) | © |

## **Assembly**

Assemble control valve hanger (45761) to drum cover as shown.

Assemble pump to drum cover top with four screws as shown.

If pumping a heavy grease that requires a floolwer, place an optional follower into the grease in the open 120 pound drum.

Place drum cover assembly onto drum. Screw in the three thumb screws to secure drum cover to drum.

Place pump through drum cover and through follower if used.

Assemble delivery hose as shown. Connections must be tight and leak proof.

Screw air nipple into air mtor and attach air coupler to air delivery hose.

Unit is operational when air delivery hose is connected to pump.