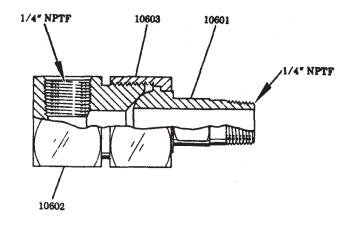

# Model 1418 DRUM PUMP - GREASE

80202 ELBOW UNION

| JERVICE PARIS |      |                    |       |      |                |
|---------------|------|--------------------|-------|------|----------------|
| Part          | Qty. | Description        | Part  | Qty. | Description    |
| 815           | 1    | Air coupler        | 46007 | 1    | Drum cover     |
| 10198         | 2    | Hose connector     | 50060 | 4    | Screw          |
| 10601         | 1    | Coupler stud       | 72036 | 1    | Airhose        |
| 10602         | 1    | Coupler body       | 75060 | 1    | Lube hose      |
| 10603         | 1    | Coupler nut        | 80202 | 1    | Elbow union    |
| 11348         | 2    | Outlet adapter     | 84667 | 1    | Basic Pump     |
| 11478         | 1    | Cover nut          | 84780 | 1    | Follower       |
| 11659         | 1    | Air coupler nipple | 85935 | 1    | Pump Cover Kit |