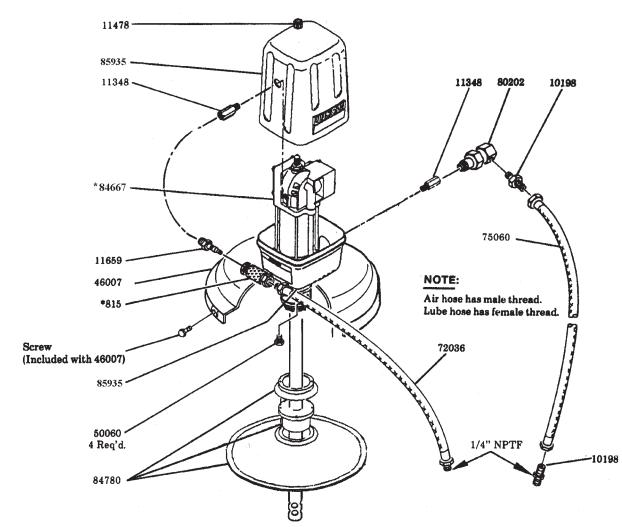

# Model No. 1418 DRUM PUMP - GREASE

120 LB. DRUM 50:1 RATIO

### NOTE:

FOLLOWER MUST BE RUBBED INTO THE LUBRICANT TO INSURE A SEAL ON THE BOTTOM SURFACE OF THE FOLLOWER.

#### \*REFER TO SEPARATE INSTRUCTIONS

815 Air Coupler 84667 Basic Pump

August 2003

# Model 1418 DRUM PUMP - GREASE

80202 ELBOW UNION

| JERVICE PARIS |      |                    |       |      |                |
|---------------|------|--------------------|-------|------|----------------|
| Part          | Qty. | Description        | Part  | Qty. | Description    |
| 815           | 1    | Air coupler        | 46007 | 1    | Drum cover     |
| 10198         | 2    | Hose connector     | 50060 | 4    | Screw          |
| 10601         | 1    | Coupler stud       | 72036 | 1    | Airhose        |
| 10602         | 1    | Coupler body       | 75060 | 1    | Lube hose      |
| 10603         | 1    | Coupler nut        | 80202 | 1    | Elbow union    |
| 11348         | 2    | Outlet adapter     | 84667 | 1    | Basic Pump     |
| 11478         | 1    | Cover nut          | 84780 | 1    | Follower       |
| 11659         | 1    | Air coupler nipple | 85935 | 1    | Pump Cover Kit |