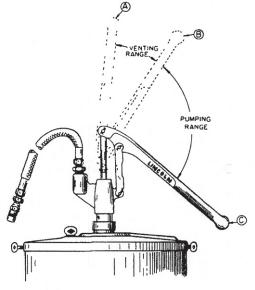

### **OPERATING INSTRUCTIONS**

Raise PUMP HANDLE until a slight resistance to the up¬ward movement of the HANDLE can be felt. (Position "B"). To insure maximum lubricant delivery, the full pumping range from position "B" to the bottom stop, (position "C") should be used.

#### **AUTOMATIC PRESSURE RELEASE**

The slight resistance felt when the PUMP HANDLE is raised to position "B" indicates the venting range. Venting range is between positions "A" and "B."

Before removing COUPLER from FITTING, after lubrication is completed, raise ¬PUMP HANDLE to position "A". This opens a CHECK VALVE which allows the lubricant to drain from HOSE, through the PUMP TUBE and back into the CONTAINER.