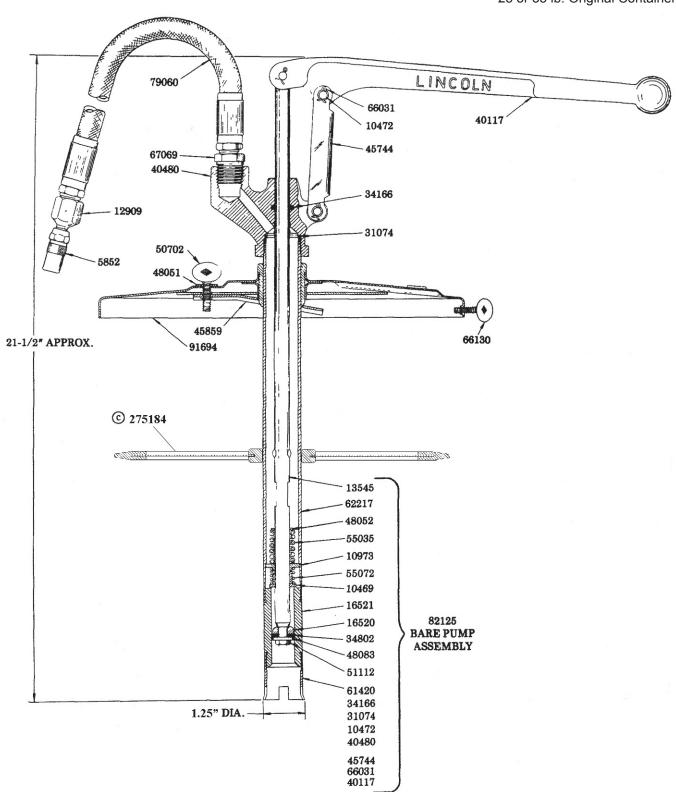

The Model 1292 PUMP is manually operated to dispense grease from a 25 or 35 pound ORIGINAL CONTAINER.

The DRUM COVER is adjustable for various height CONTAINERS. A CLAMP, 45859, is provided to secure PUMP to DRUM COVER by tightening the THUMB SCREW, 50702.

Three THUMB SCREWS, 66130, hold the DRUM COVER to the CONTAINER.

### **SERVICE PARTS**

| PART  | QUAN. | DESCRIPTION           | PART  | QUAN. | DESCRIPTION           | PART   | QUAN. | DESCRIPTION        |
|-------|-------|-----------------------|-------|-------|-----------------------|--------|-------|--------------------|
| 5852  | 1     | Hydraulic coupler     | 34261 | 1     | Coupler packing       | 55035  | 1     | Spring             |
| 10469 | 1     | Pump check            | 34802 | 1     | Piston packing        | 55072  | 1     | Check spring       |
| 10472 | 3     | Toggle pin            | 40117 | 1     | Handle                | 56136  | 1     | Spring             |
| 10973 | 1     | Stop washer           | 40480 | 1     | Outlet body           | 61420  | 1     | Cylinder tube      |
| 12512 | 1     | Coupler cap           | 45241 | 3     | Coupler jaw           | 62217  | 1     | Pump tube          |
| 12514 | 1     | Nozzle body           | 45744 | 1     | Toggle                | 66011  | 1     | Ball               |
| 12909 | 1     | Adapter               | 45859 | 1     | Clamp                 | 66031  | 3     | Cotter pin         |
| 13545 | 1     | Connectinng rod       | 48051 | 1     | Washer                | 66130  | 3     | Thumbscrew         |
| 16249 | 1     | Coupler body          | 48052 | 1     | Washer                | 67069  | 1     | Adapter            |
| 16520 | 1     | Piston washer (upper) | 48083 | 1     | Piston washer (lower) | 79060  | 1     | Hose               |
| 16521 | 1     | Pump cylinder         | 48313 | 1     | Packing washer        | 82125  | 1     | Bare pump assembly |
| 31074 | 1     | Gasket                | 50702 | 1     | Thumb screw           | 91694  | 1     | Drum cover         |
| 34166 | 1     | O-ring                | 51112 | 1     | Connecting rod nut    | 275184 | 1     | Follower           |