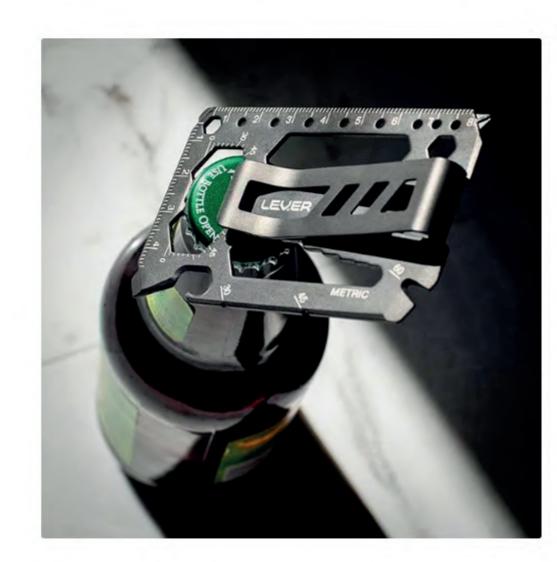

### SUPREMELY FUNCTIONAL

Every feature on the Toolcard Pro™ was designed for optimal functionality, from the bartender-style bottle opener to the screwdrivers, which align with the opposite corner for visual guidance.

And the best part... the bottle opener works with your credit cards in place.

CONFIGURED WITH MONEY CLIP