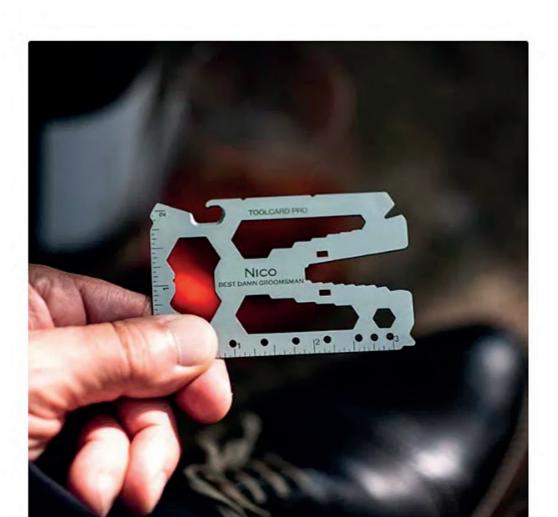

# PERSONALIZE IT.

Gone are the days of engraving gifts with a lame font and a dot pen machine. Your personalized message is laser etched with your choice of fonts to create the perfect personalized gift.

Creating a customized gift is simple. Simply choose "customized" from the dropdown menu on the product page and use our online customization to to type and edit your message. Then select one of four beautiful fonts and adjust the size until it looks the way you want. Add it to cart and then repeat if you want different personalized cards.

Or, select "customized" and leave it blank. Then enter your message and font (Helvetica Neue, Georgia, Copperplate or Gioviale) for each card, up to three lines and 20 characters per line, in the order notes after you "proceed to checkout".