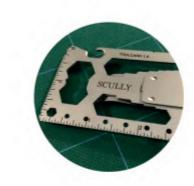

# PERSONALIZE IT.

Gone are the days of engraving gifts with a lame font and a dot pen machine. Your personalized message is laser etched with your choice of fonts to create the perfect personalized gift.

Creating a customized gift is simple. Simply choose "customized" from the dropdown menu on the product page and use our online customization to to type and edit your message. Then select one of four beautiful fonts and adjust the size until it looks the way you want. Add it to cart and then repeat if you want different personalized cards.

Or, select "customized" and leave it blank. Then enter your message and font (Helvetica Neue, Georgia, Copperplate or Gioviale) for each card, up to three lines and 20 characters per line, in the order notes after you "proceed to checkout".