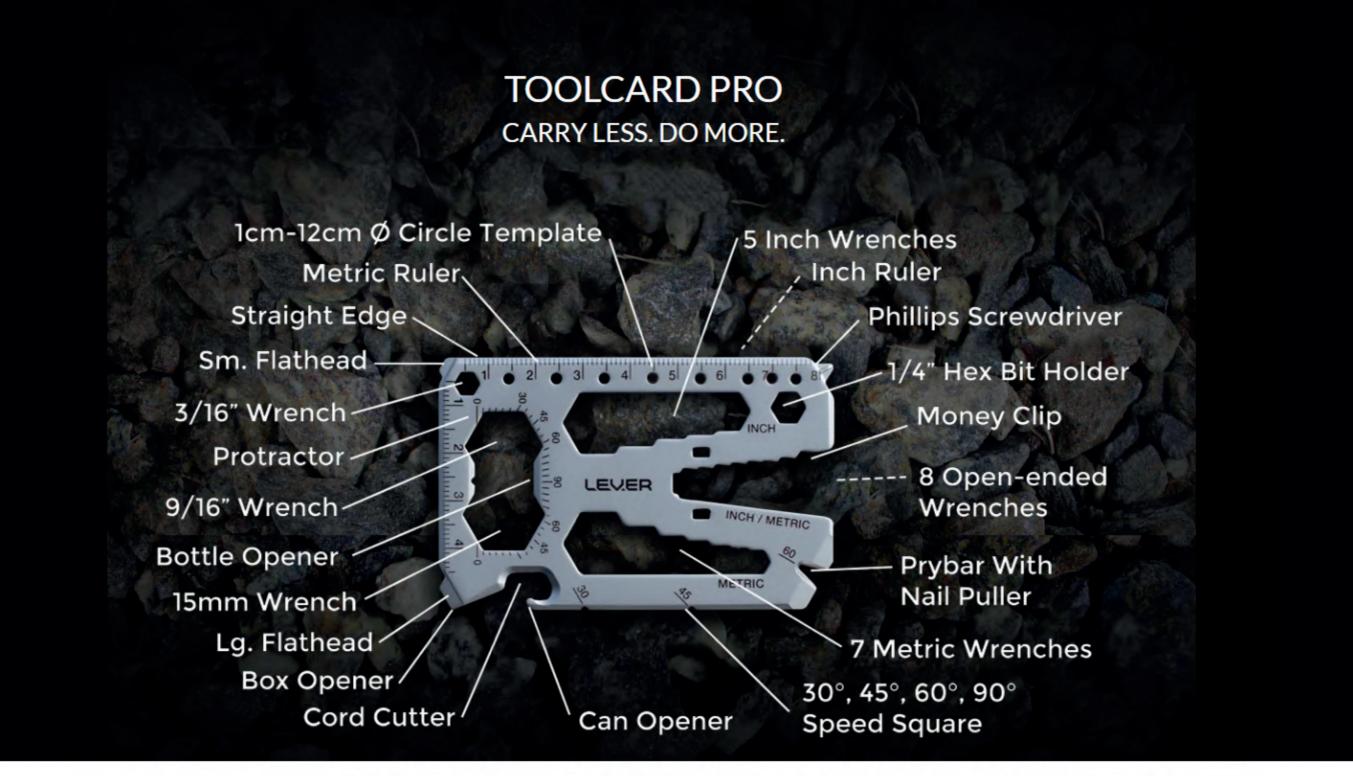

### BE PREPARED... EVERYWHERE.

You don't wait around for others to fix stuff. You jump in and take charge. You demand a lot from yourself and your gear, but it's not always possible to carry your tools with you. That's why we created the Toolcard Pro. It's a credit card-sized multitool with 40 functions. Tuck it in your wallet or use it as a money clip, either way, it's always with you so you can get things done.

### SUPREMELY FUNCTIONAL

Every feature on the Toolcard Pro™ was designed for optimal functionality, from the bartender-style bottle opener to the screwdrivers, which align with the opposite corner for visual guidance.

The cord cutter is safely nestled in the can-opener recess and the outside edges are smooth, so the card feels great in your hand and won't snag in your wallet.

PHOTO CREDIT BAS & LOKES