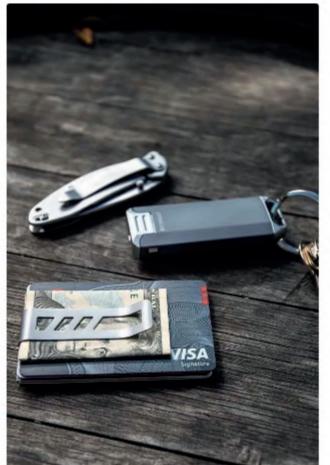

### BE PREPARED... EVERYWHERE.

You don't wait around for others to fix stuff. You jump in and take charge. You demand a lot from yourself and your gear, but it's not always possible to carry your tools with you. That's why we created the Toolcard Pro. It's a credit card-sized multitool with 40 functions. Tuck it in your wallet or use it as a money clip, either way, it's always with you so you can get things done.

### WALLET CARD OR MONEY CLIP

At just 1.5mm thin, the Toolcard Pro slips easily into any wallet.

For those times when a wallet is just too thick, get minimal with the most useful money clip around. The optional, removable money clip holds up to six cards or a wad of cash. It snaps on or off in seconds with no tools required and no fasteners to lose.

And the best part... the bottle opener works with your credit cards in place.

CONFIGURED WITH MONEY CLIP