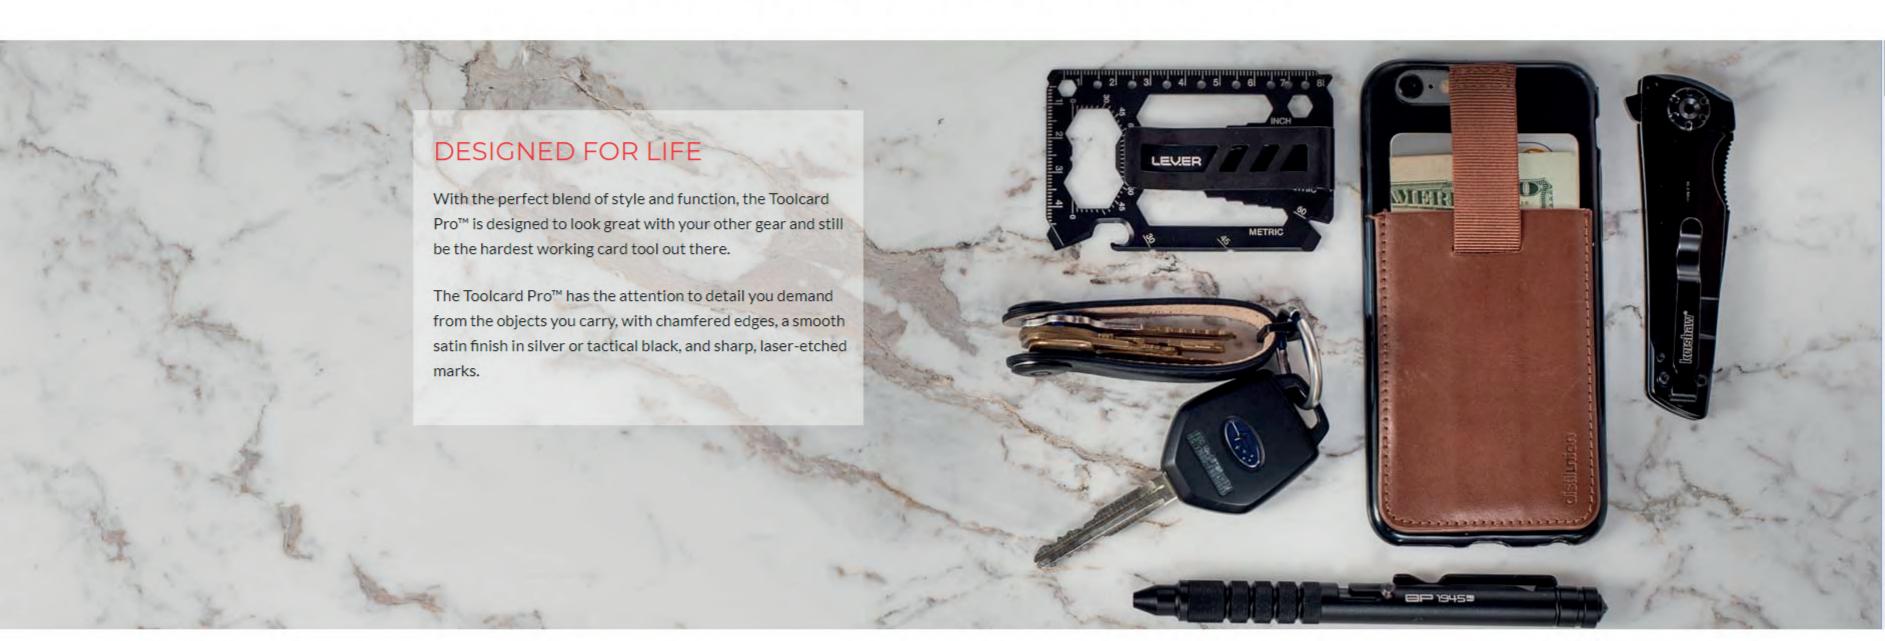

### WALLET CARD OR MONEY CLIP

At just 1.5mm thin, the Toolcard Pro slips easily into any wallet.

For those times when a wallet is just too thick, get minimal with the most useful money clip around. The optional, removable money clip holds up to six cards or a wad of cash. It snaps on or off in seconds with no tools required and no fasteners to lose.

And the best part... the bottle opener works with your credit cards in place.

CONFIGURED WITH MONEY CLIP