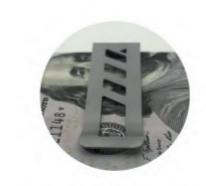

### WALLET CARD OR MONEY CLIP

At just 1.5mm thin, the Toolcard Pro slips easily into any wallet.

For those times when a wallet is just too thick, get minimal with the most useful money clip around. The optional, removable money clip holds up to six cards or a wad of cash. It snaps on or off in seconds with no tools required and no fasteners to lose.

And the best part... the bottle opener works with your credit cards in place.

CONFIGURED WITH MONEY CLIP

Holds up to six credit cards

ADD PERSONALIZATION

Add a name, message or logo

Great for gifts or promotions