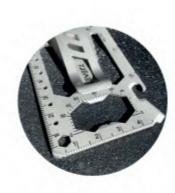

### SUPREMELY FUNCTIONAL

Every feature on the Toolcard Pro™ was designed for optimal functionality, from the bartender-style bottle opener to the screwdrivers, which align with the opposite corner for visual guidance.

The cord cutter is safely nestled in the can-opener recess and the outside edges are smooth, so the card feels great in your hand and won't snag in your wallet.

PHOTO CREDIT BAS & LOKES