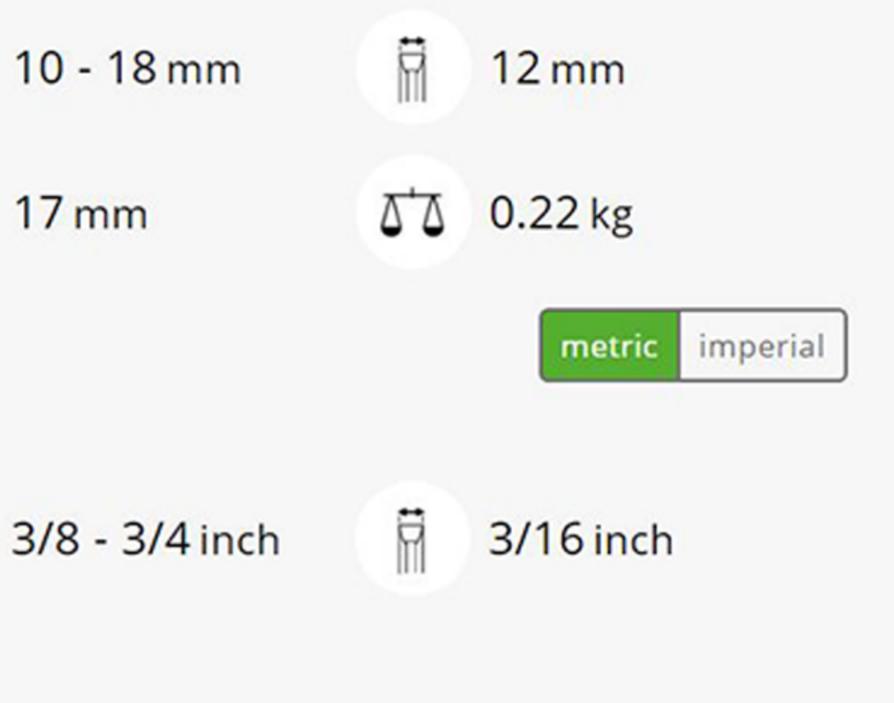

M6 - M12

metric imperial

## **Spare part**

OM

| <u>55-1-M</u>  | New splitting chisels for nut splitter |
|----------------|----------------------------------------|
| <u>55-1-06</u> | Spindle                                |

## part of

| <u>WT-004</u>    | Puller product range - automotive - BASIC |
|------------------|-------------------------------------------|
| EVLW-1-INDUSTRIE | Display                                   |
| EVLW-2-INDUSTRIE | Display                                   |
| <u>K-55-B</u>    | Mechanical nut splitter set               |

## **Spare part of**

| er product range - automotive - BASIC |
|---------------------------------------|
|---------------------------------------|

## also included in

|--|--|