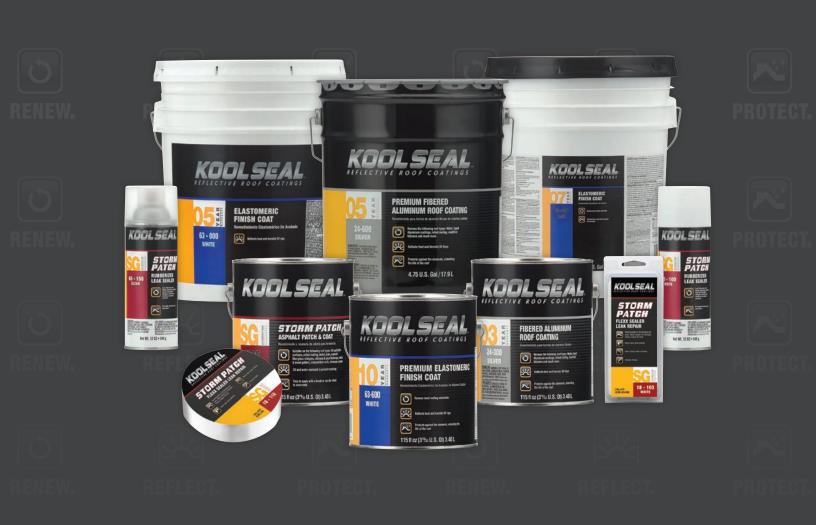

# **PRODUCT PORTFOLIO**





# THE KOOL SEAL EVOLUTION











Kool Seal goes through brand overhaul and introduces new rebranding

# 2016



Kool Seal introduced new line of silicone roof coatings called Kool Seal Tundra™ Rubberized Silicone Roof Coating

# COOL ROOF TECHNOLOGY

## WHAT IS A COOL ROOF?

- A roof that reflects the sun's heat and releases absorbed heat back into the atmosphere
- The roof surface temperature is usually only slightly higher than the air temperature

## **BENEFITS OF COOL ROOFS INCLUDE:**

- Increased occupant comfort, especially during hot summer months
- Reduced HVAC system use, resulting in energy savings
- Reduction in Heat Island Effect and smog
- Compliance with code and green building programs
- Peak energy savings and electrical grid stability



### **ROOF TEMPERATURE: 158