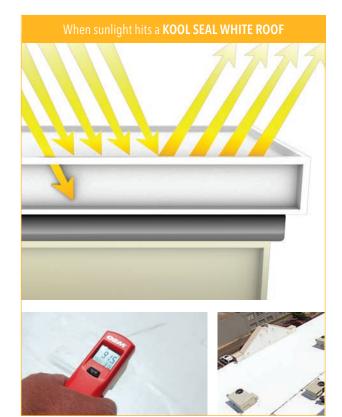

### **ROOF TEMPERATURE: 91.5° F**

A white reflective roof coating typically increases only 10–25°F above ambient temperature in full sun. KOOL SEAL ROOF RESTORATION COATINGS products offer superior reflective capabilities, helping to keep the roof's surface cooler and slashing cooling costs by at least 30%.