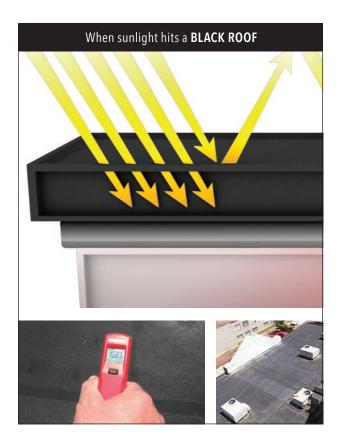

### **ROOF TEMPERATURE: 158.5° F**

In full sun, the surface temperature of a black roof may rise as much as 90°F, reaching midday temperatures of 150–190°F. This places a heavy strain on the building's air conditioning unit, as it struggles to keep temperatures comfortable within the facility.