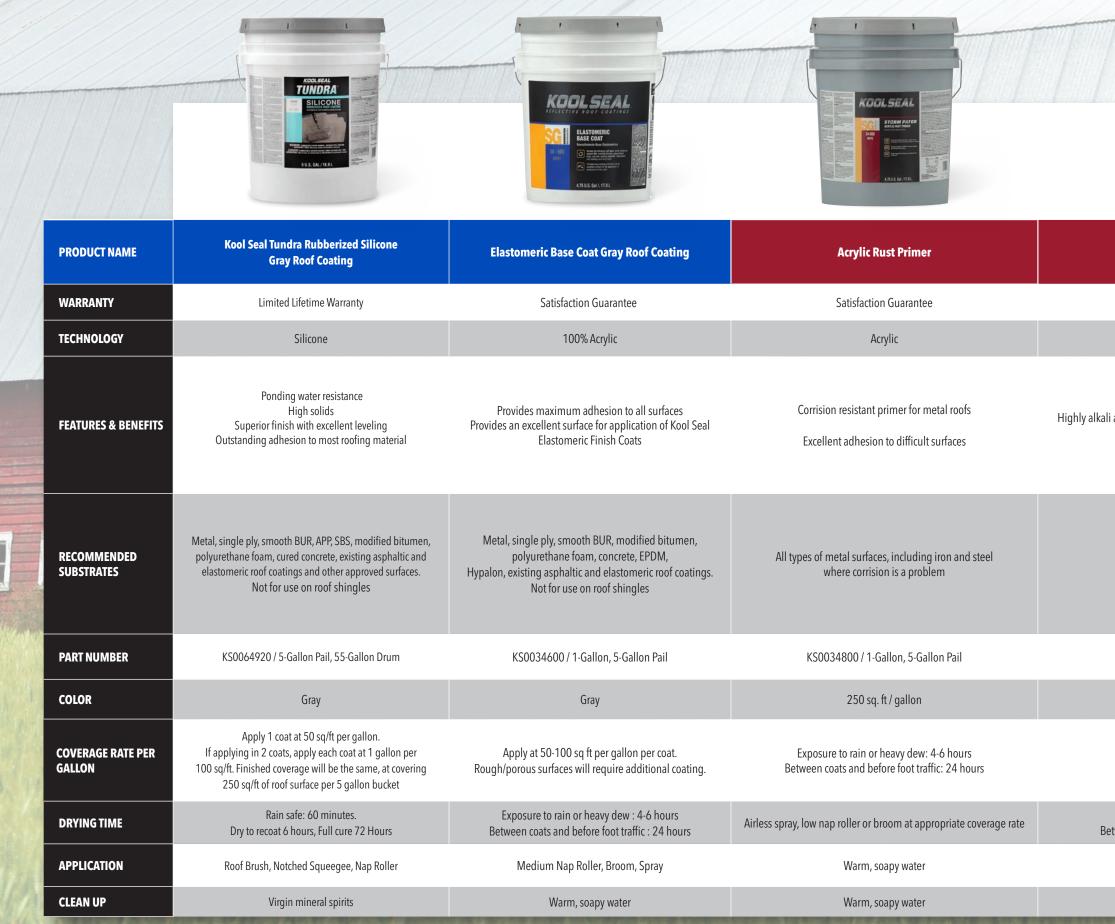

### **BASECOATS AND PRIMERS**

### Acrylic Concrete Primer

KOOLSEAL

1

### Satisfaction Guarantee

Acrylic

Highly alkali and efforescensce resistant primer that can be applied to concrete surfaces with a pH of 6 to 13

All concrete surfaces

KS0034900 / 5-Gallon Pail

White

200 sq. ft / Gallon

Exposure to rain or heavy dew : 4 hours Between coats and before foot traffic : 24 hours

Airless spray, low nap roller, broom

Warm, soapy water