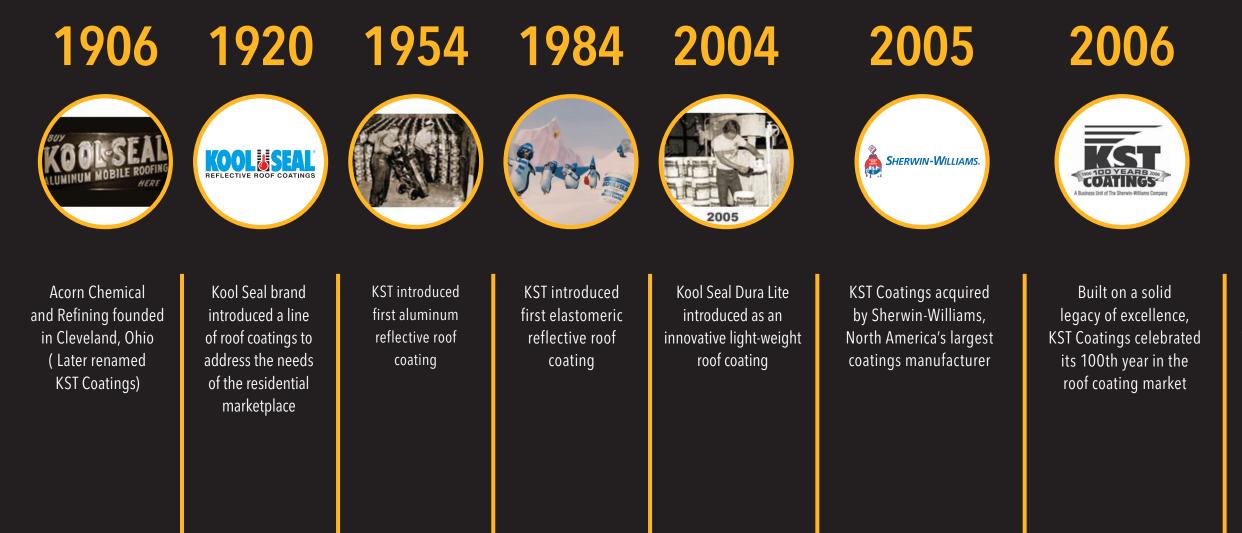

# THE KOOL SEAL EVOLUTION

Kool Seal goes through brand overhaul and introduces new rebranding

# 2016

Kool Seal introduced new line of silicone roof coatings called Kool Seal Tundra™ Rubberized Silicone Roof Coating