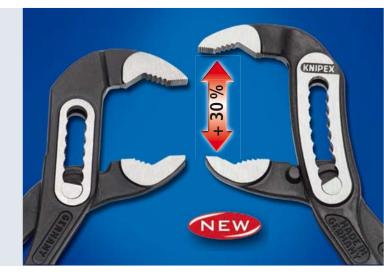

## Well-proven classic — now even better. Alligator® with 30% more gripping capacity.

88 01 250

## Proven tool – now even better!

KNIPEX has increased the gripping capacity of the Alligator® by 30 % and it now has 9 adjusting positions instead of the previous 7. The water pump pliers now fit even more comfortably into the hand and its slimmer head shape allows even better access to workpieces in confined areas.

The Alligator® grips hexagon nuts and bolt heads with widths of up to 46 mm A/F. Expanded gripping capacity up to 2" pipes. Great achievements for a tool of 250 mm in length!