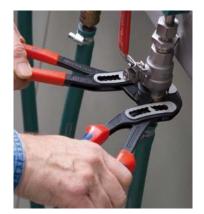

## Proven tool – now even better!

KNIPEX has increased the gripping capacity of the Alligator® by 30 % and it now has 9 adjusting positions instead of the previous 7. The water pump pliers now fit even more comfortably into the hand and its slimmer head shape allows even better access to workpieces in confined areas.

## Time-tested reliable Alligator® with new advantages:

- slimmer head shape for improved access to the workpiece
- ergonomically optimised handles for a more comfortable grip
- box joint with double guide for high stability
- self-locking on pipes and nuts to prevent slipping on the workpiece, low handforce required
- guard prevents operators' fingers being pinched
- favourable lever action with optimum transmission of force
- gripping surfaces with special hardened teeth (approx. 61 HRC)
- continuous reliable gripping thanks to high wear-resistance
- chrome vanadium electric steel, forged, oil-hardened