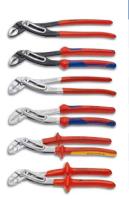

| Article-No. | EAN<br>4003773- | Finish                                                                           | O] | O∏<br>mm | Adjustment positions | <b>←→</b> mm | \displaystyle \displa |                 |
|-------------|-----------------|----------------------------------------------------------------------------------|----|----------|----------------------|--------------|-----------------------------------------------------------------------------------------------------------------------------------------------------------------------------------------------------------------------------------------------------------------------------------------------------------------------------------------------------------------------------------------------------------------------------------------------------------------------------------------------------------------------------------------------------------------------------------------------------------------------------------------------------------------------------------------------------------------------------------------------------------------------------------------------------------------------------------------------------------------------------------------------------------------------------------------------------------------------------------------------------------------------------------------------------------------------------------------------------------------------------------------------------------------------------------------------------------------------------------------------------------------------------------------------------------------------------------------------------------------------------------------------------------------------------------------------------------------------------------------------------------------------------------------------------------------------------------------------------------------------------------------------------------------------------------------------------------------------------------------------------------------------------------------------------------------------------------------------------------------------------------------------------------------------------------------------------------------------------------------------------------------------------------------------------------------------------------------------------------------------|-----------------|
| 88 01 250   | 022992          | head polished,<br>handles with non slip plastic                                  | 2" | 46       | 9                    | 250          | 320                                                                                                                                                                                                                                                                                                                                                                                                                                                                                                                                                                                                                                                                                                                                                                                                                                                                                                                                                                                                                                                                                                                                                                                                                                                                                                                                                                                                                                                                                                                                                                                                                                                                                                                                                                                                                                                                                                                                                                                                                                                                                                                   |                 |
| 88 02 250   | 019282          | head polished,<br>with two colour dual component handles                         | 2" | 46       | 9                    | 250          | 355                                                                                                                                                                                                                                                                                                                                                                                                                                                                                                                                                                                                                                                                                                                                                                                                                                                                                                                                                                                                                                                                                                                                                                                                                                                                                                                                                                                                                                                                                                                                                                                                                                                                                                                                                                                                                                                                                                                                                                                                                                                                                                                   |                 |
| 88 03 250   | 005742          | head chrome plated,<br>handles with non slip plastic coating                     | 2" | 46       | 9                    | 250          | 315                                                                                                                                                                                                                                                                                                                                                                                                                                                                                                                                                                                                                                                                                                                                                                                                                                                                                                                                                                                                                                                                                                                                                                                                                                                                                                                                                                                                                                                                                                                                                                                                                                                                                                                                                                                                                                                                                                                                                                                                                                                                                                                   |                 |
| 88 05 250   | 035497          | head chrome plated, with two colour dual component handles                       | 2" | 46       | 9                    | 250          | 355                                                                                                                                                                                                                                                                                                                                                                                                                                                                                                                                                                                                                                                                                                                                                                                                                                                                                                                                                                                                                                                                                                                                                                                                                                                                                                                                                                                                                                                                                                                                                                                                                                                                                                                                                                                                                                                                                                                                                                                                                                                                                                                   |                 |
| 88 06 250   | 039303          | head chrome plated, insulated with two colour dual component handles, VDE tested | 2" | 46       | 9                    | 250          | 375                                                                                                                                                                                                                                                                                                                                                                                                                                                                                                                                                                                                                                                                                                                                                                                                                                                                                                                                                                                                                                                                                                                                                                                                                                                                                                                                                                                                                                                                                                                                                                                                                                                                                                                                                                                                                                                                                                                                                                                                                                                                                                                   | <b>≙</b> 1000 V |
| 88 07 250   | 019343          | head chrome plated,<br>handles plastic dipped insulated, VDE tested              | 2" | 46       | 9                    | 250          | 420                                                                                                                                                                                                                                                                                                                                                                                                                                                                                                                                                                                                                                                                                                                                                                                                                                                                                                                                                                                                                                                                                                                                                                                                                                                                                                                                                                                                                                                                                                                                                                                                                                                                                                                                                                                                                                                                                                                                                                                                                                                                                                                   | <b>≙</b> 1000 V |