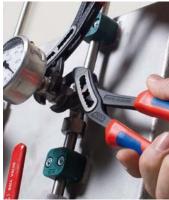

## Proven tool – now even better!

KNIPEX has increased the gripping capacity of the Alligator® by 30 % and it now has 9 adjusting positions instead of the previous 7. The water pump pliers now fit even more comfortably into the hand and its slimmer head shape allows even better access to workpieces in confined areas.

The Alligator® grips hexagon nuts and bolt heads with widths of up to 46 mm A/F. Expanded gripping capacity up to 2" pipes. Great achievements for a tool of 250 mm in length!