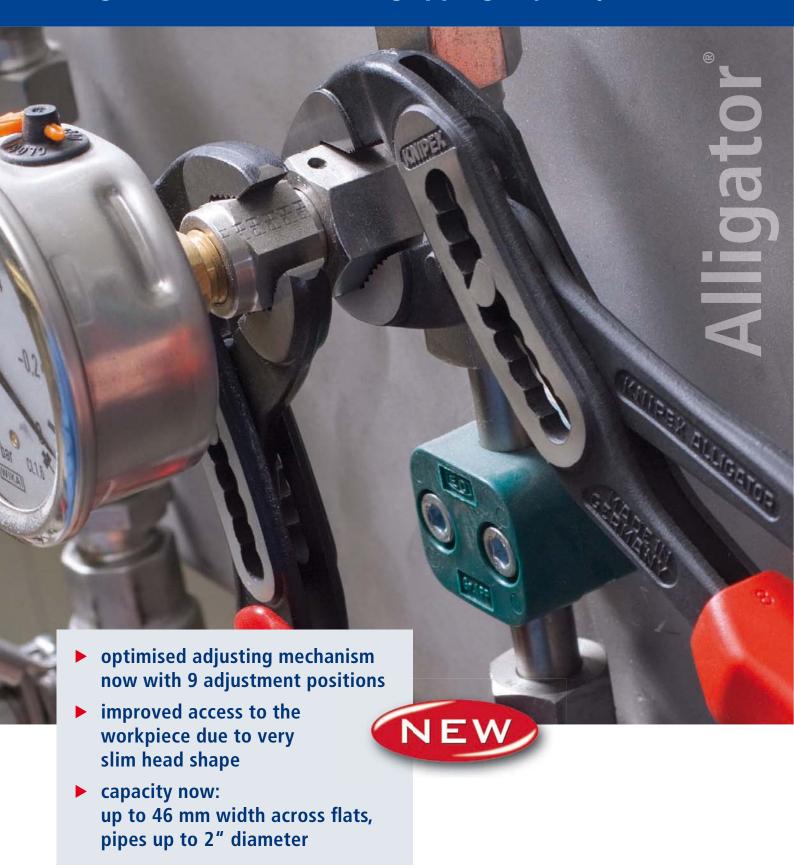

## Proven tool – now even better!

KNIPEX has increased the gripping capacity of the Alligator® by 30 % and it now has 9 adjusting positions instead of the previous 7. The water pump pliers now fit even more comfortably into the hand and its slimmer head shape allows even better access to workpieces in confined areas.

The Alligator® grips hexagon nuts and bolt heads with widths of up to 46 mm A/F. Expanded gripping capacity up to 2" pipes. Great achievements for a tool of 250 mm in length!

## Time-tested reliable Alligator® with new advantages:

- slimmer head shape for improved access to the workpiece
- ergonomically optimised handles for a more comfortable grip
- box joint with double guide for high stability
- self-locking on pipes and nuts to prevent slipping on the workpiece, low handforce required
- guard prevents operators' fingers being pinched
- favourable lever action with optimum transmission of force
- gripping surfaces with special hardened teeth (approx. 61 HRC)
- continuous reliable gripping thanks to high wear-resistance
- chrome vanadium electric steel, forged, oil-hardened