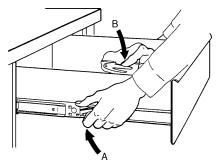

## Drawer Removal and Installation

**4.** To remove a drawer (*Figure 4.*), pull the drawer out till it stops. Notice the locking levers located inside the track that is attached to the drawer. Lift the left lever (*A*) while pressing down on the right lever (*B*). Pull drawer clear of the slides.