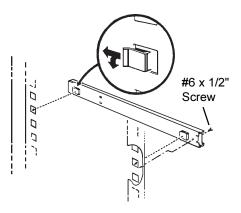

Figure 5. Support Panel

You can assemble any combination, as long as you do not use more than the 15 notches.

8. Take one slide (*Figure 6.*) and insert the clips (Inset) into the front and rear notches of the drawer support panel. Push the slide to the rear and down. Secure the slide through the end access hole in the slide.

Figure 6. Drawer Slide Installation