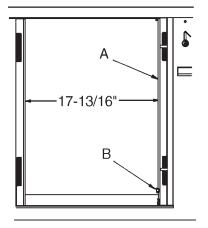

## **Drawer Slide Installation**

**6.** The Drawer Support Panel (*Figure 5. Item A*) has four wing nuts (*B*) that are used to adjust the spring loaded panel. Adjust these wing nuts as necessary to obtain an approximate measurement of 17-13/16" between the left and right support panels. It is important to measure across all four corners.