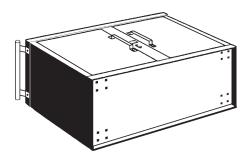

Figure 2. Caster Mounting Holes



Figure 3. Caster Mounting

## Drawer Removal and Installation

**4.** To remove a drawer (*Figure 4.*), pull the drawer out till it stops. Notice the locking levers located inside the track that is attached to the drawer. Lift the left lever (*A*) while pressing down on the right lever (*B*). Pull drawer clear of the slides.

**5.** To replace a drawer, simply insert the drawer slide into the cabinet slide and close the drawer completely. The mechanism will automatically latch.

## **Drawer Slide Installation**

**6.** The Drawer Support Panel (*Figure 5. Item A*) has four wing nuts (*B*) that are used to adjust the spring loaded panel. Adjust these wing nuts as necessary to obtain an approximate measurement of 17-13/16" between the left and right suppo