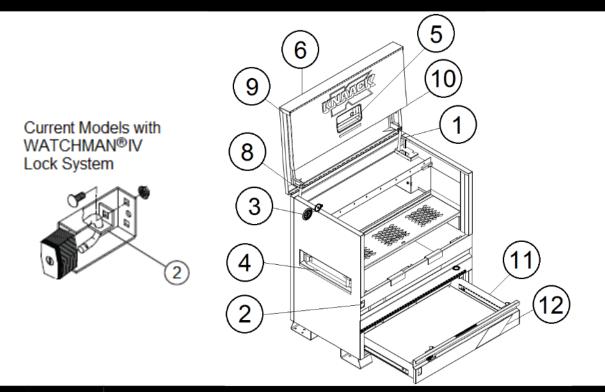

## **REPLACEMENT PARTS**

STORAGEMASTER® Chests Models 79-D, 79-DH, 89-D, 89-DH

| ITEM | PART NO.                               | DESCRIPTION                                                                                                                                           | FITS MODEL                                                                                                                                                                                                                         |
|------|----------------------------------------|-------------------------------------------------------------------------------------------------------------------------------------------------------|------------------------------------------------------------------------------------------------------------------------------------------------------------------------------------------------------------------------------------|
| 1    | 952-2PK<br>977-2PK<br>921-4PK          | Gas Springs (2)<br>Gas Springs (2)<br>Ball Studs & Nuts for gas springs                                                                               | Models 79-D, 79-DH<br>Models 89-D, 89-DH<br>For Gas Springs                                                                                                                                                                        |
| 2    | 7286-1PK                               | WATCHMAN® IV Lock System                                                                                                                              | Lock tab with bolt for all current models with deadbolt system                                                                                                                                                                     |
| 3    | 70030-1PK                              | POWER PASS™ Grommet                                                                                                                                   | For WATCHMAN® IV Series Chests staring fall 2007                                                                                                                                                                                   |
| 4    | 7128                                   | Pipe Handles (2) NOTE: Welding Required                                                                                                               | 17" handle for Models 79-D, 79-DH, 89-D, 89-DH                                                                                                                                                                                     |
| 5    | 7288                                   | Cover Handle                                                                                                                                          | WATCHMAN® IV STORAGEMASTER® Chests                                                                                                                                                                                                 |
| 6    | 7338<br>7339                           | Cover NOTE: Welding Required,<br>Cover hinge included                                                                                                 | WATCHMAN® IV Series cover for Model 79-D, 79-DH<br>WATCHMAN® IV Series cover for Model 89-D, 89-DH                                                                                                                                 |
| 7    | 495<br>505<br>516<br>600<br>695<br>992 | 4" Accessory Casters (4) 5" Accessory Casters (4) 6" Accessory Casters (4) 6" Accessory Casters (4) 6" Accessory Casters (4) Caster Mounting Bolt Kit | Load Rating 1600 lbs., 2" wide wheels Load Rating 1240 lbs., 1-1/4" wide wheels Load Rating 2240 lbs., 2" non-marking wheels Load Rating 3280 lbs., 2" wide wheels Load Rating 2600 lbs., 2" wide wheels All STORAGEMASTER® Chests |
| 8    | 70046<br>70047                         | Cover Hinge NOTE: Welding Required Cover Hinge                                                                                                        | WATCHMAN® IV with 3-point latch for Models 89-D, 89-DH<br>WATCHMAN® IV with 3-point latch for Model 79-D, 79-DH                                                                                                                    |
| 9    | 70049<br>70050                         | Offset Hinge NOTE: Welding Required Offset Hinge                                                                                                      | WATCHMAN® IV with 3-point latch for Models 89-D, 89-DH<br>WATCHMAN® IV with 3-point latch for Model 79-D, 79-DH                                                                                                                    |
| 10   | 70111                                  | Cover Catch                                                                                                                                           | Models 79-D, 79-DH, 89-D, 89-DH                                                                                                                                                                                                    |
| 11   | 70264<br>70266                         | Drawer for 79-D & 79-DH<br>Drawer Spring for 79-D, 79-DH                                                                                              | 79-D, 79-DH<br>79-D, 79-DH                                                                                                                                                                                                         |
| 12   | 70289                                  | Junk Trunk™ Decal                                                                                                                                     | 79-D, 79-DH, 89-D, 89-DH                                                                                                                                                                                                           |
| 13   | 953-1CN                                | Aerosol Paint (12 oz.)                                                                                                                                | Genuine KNAACK®Tan trademarked color                                                                                                                                                                                               |