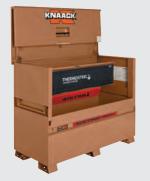

Heated Storage keeps everything at the optimal temperature

# THERMOSTEEL

HEATED STORAGE

#### 

- Heated storage saves money, reduces downtime, and prevents ruined material due to cold temperatures
- Just plug in the heating element when jobsite temperature is less than 40° F
- TOOL KAGE<sup>™</sup> door & thermal blanket included with all THERMOSTEEL<sup>™</sup> models

#### KEEPS EVERYTHING AT THE OPTIMAL TEMPERATURE

- Adhesives - Paints - Batteries
  - ves Safety Gear
  - Personal Protective Gear
    Tools & Accessories
- Batteries Tools & Acc - Electronics
- JUNK TRUNK™
  QUICK ACCESS DRAWERS
  Heavy Duty independent locking drawers for quick access to high demand tools and accessories
- RAISED CHEST FLOOR Easily reach and find your tools at the bottom of the chest without over-reaching.

# STANDARD FEATURES

- KNAACK® SECURITY WATCHMAN IV<sup>®</sup> Lock system provides independent locking for both the chest and JUNK TRUNK<sup>™</sup> quick access drawers
- KNAACK® MOBILITY Mobilize the KNAACK® box easily with optional wheel casters, 4-way skid access, and recessed side handles
- GAS STRUT SUPPORT Piano box lids are supported with dual gas struts to assist in opening the box lid