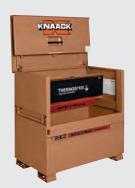

Heated Storage keeps everything at the optimal temperature

# THERMOSTEEL

HEATED STORAGE

#### 

- Heated storage saves money, reduces downtime, and prevents ruined material due to cold temperatures
- Just plug in the heating element when jobsite temperature is less than 40° F
- TOOL KAGE<sup>™</sup> door & thermal blanket included with all THERMOSTEEL<sup>™</sup> models

#### KEEPS EVERYTHING AT THE OPTIMAL TEMPERATURE

- Adhesives - Paints - Batteries
  - ves Safety Gear
  - Personal Protective Gear
    Tools & Accessories
- Batteries Tools & Acc - Electronics
- JUNK TRUNK™
  QUICK ACCESS DRAWERS
  Heavy Duty independent locking drawers for quick access to high demand tools and accessories
- RAISED CHEST FLOOR Easily reach and find your tools at the bottom of the chest without over-reaching.