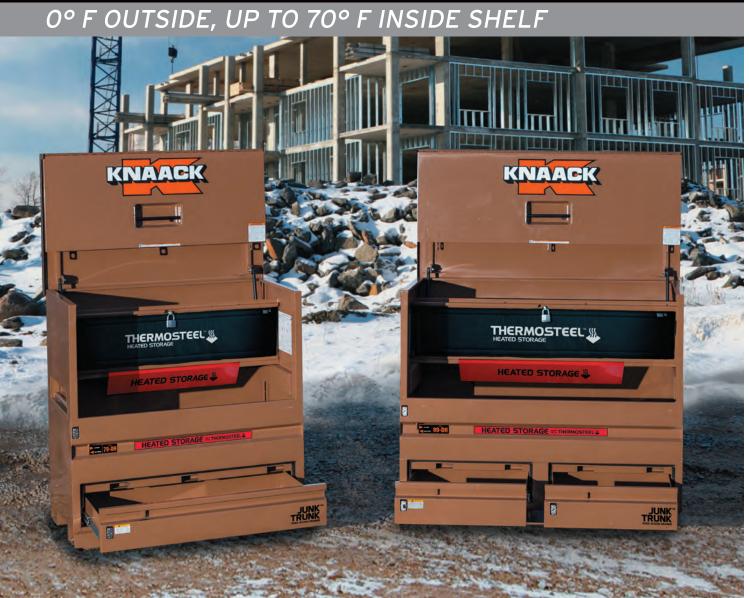

Heated Storage keeps everything at the optimal temperature

#### 

- Heated storage saves money, reduces downtime, and prevents ruined material due to cold temperatures
- Just plug in the heating element when jobsite temperature is less than 40° F
- TOOL KAGE<sup>™</sup> door & thermal blanket included with all THERMOSTEEL<sup>™</sup> models

#### KEEPS EVERYTHING AT THE OPTIMAL TEMPERATURE

- Adhesives - Paints - Batteries
  - ves Safety Gear
  - Personal Protective Gear
    Tools & Accessories
- Batteries Tools & Acc - Electronics
- JUNK TRUNK™
  QUICK ACCESS DRAWERS
  Heavy Duty independent locking drawers for quick access to high demand tools and accessories
- RAISED CHEST FLOOR Easily reach and find your tools at the bottom of the chest without over-reaching.