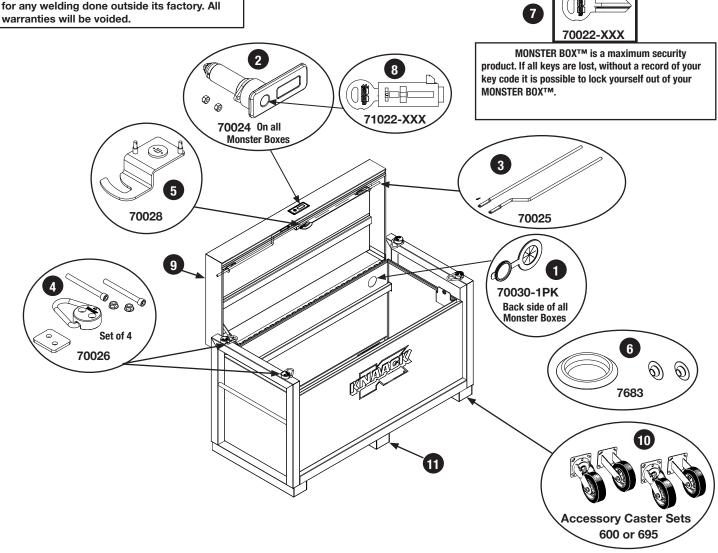

## **REPLACEMENT PARTS**

MONSTER BOX™ MODEL 1010

\*NOTE, WELDING BY A CERTIFIED WELDER REQUIRED ON SOME REPLACEMENT PARTS. The parts noted require welding by a certified welder and some touchup paint over newly welded areas. Knaack LLC assumes no legal responsibility for any welding done outside its factory. All warranties will be voided.

| ITEM | PART No.  | DESCRIPTION                      | FITS MODEL #                                                         |
|------|-----------|----------------------------------|----------------------------------------------------------------------|
| 1    | 70030-1PK | POWER PASS™ Grommet, 1           | 1000, 1010, 1020                                                     |
| 2    | 70024     | Latch Handle                     | 1000, 1010, 1020                                                     |
| 3    | 70025     | Latch Rod                        | 1000, 1010                                                           |
| 4    | 70026     | Lift Rings, set of 4             | Set of 4 fits 1000, 1010, 1020                                       |
| 5    | 70028     | Catch                            | 1010                                                                 |
| 6    | 7683      | Caps & Plugs Kit                 | 1000, 1010, 1020 as well as other products. Partial contents needed. |
| 7    | 70022-XXX | Keys, set of 4                   | 1000, 1010, 1020                                                     |
| 8    | 71022-XXX | Lock Cylinder                    | 1000, 1010, 1020                                                     |
| 9    | 70062     | Cover *NOTE, WELDING REQUIRED    | 1010                                                                 |
| 10   | 600       | Accessory Casters - set of 4     | Load Rating 3280 Lbs. Fits 1000, 1010, 1020                          |
| 10   | 695       | Accessory Casters - set of 4     | Load Rating 2600 Lbs. Fits 1000, 1010, 1020                          |
| 11   | 7014      | Skid *NOTE, WELDING REQUIRED     | 1000, 1010, 1020                                                     |
| 12   | 953-1CN   | Aerosol Paint, 1 can (not shown) | Genuine KNAACK® Tan trademarked color                                |