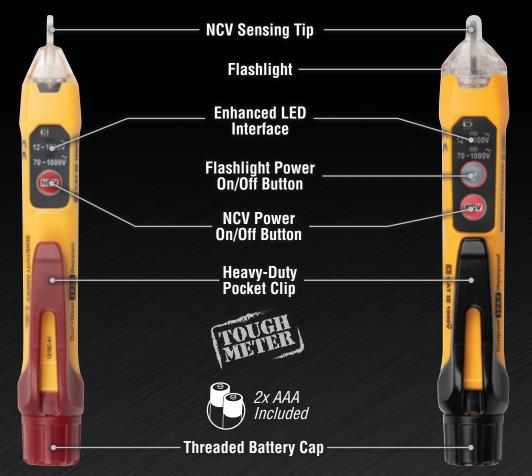

**Dual Range Non-Contact** Voltage Tester with Flashlight

|     | Cat. No. | UPC# 0-92644+ | Batteries | Length                                                                                                                                                                                                                                                                                                                                                                                                                                                                                                                                                                                                                                                                                                                                                                                                                                                                                                                                                                                                                                                                                                                                                                                                                                                                                                                                                                                                                                                                                                                                                                                                                                                                                                                                                                                                                                                                                                                                                                                                                                                                                                                         | Width          | Depth          | Weight (oz.)    |
|-----|----------|---------------|-----------|--------------------------------------------------------------------------------------------------------------------------------------------------------------------------------------------------------------------------------------------------------------------------------------------------------------------------------------------------------------------------------------------------------------------------------------------------------------------------------------------------------------------------------------------------------------------------------------------------------------------------------------------------------------------------------------------------------------------------------------------------------------------------------------------------------------------------------------------------------------------------------------------------------------------------------------------------------------------------------------------------------------------------------------------------------------------------------------------------------------------------------------------------------------------------------------------------------------------------------------------------------------------------------------------------------------------------------------------------------------------------------------------------------------------------------------------------------------------------------------------------------------------------------------------------------------------------------------------------------------------------------------------------------------------------------------------------------------------------------------------------------------------------------------------------------------------------------------------------------------------------------------------------------------------------------------------------------------------------------------------------------------------------------------------------------------------------------------------------------------------------------|----------------|----------------|-----------------|
|     | NCVT-1   | 69000-6       | 2 x AAA   | 5.50" (14.0 cm)                                                                                                                                                                                                                                                                                                                                                                                                                                                                                                                                                                                                                                                                                                                                                                                                                                                                                                                                                                                                                                                                                                                                                                                                                                                                                                                                                                                                                                                                                                                                                                                                                                                                                                                                                                                                                                                                                                                                                                                                                                                                                                                | 0.72" (1.8 cm) | 1.00" (2.5 cm) | 0.8 oz (22.7 g) |
| NEW | NCVT-2P  | 69232-1       | 2 x AAA   | 5.83" (14.8 cm)                                                                                                                                                                                                                                                                                                                                                                                                                                                                                                                                                                                                                                                                                                                                                                                                                                                                                                                                                                                                                                                                                                                                                                                                                                                                                                                                                                                                                                                                                                                                                                                                                                                                                                                                                                                                                                                                                                                                                                                                                                                                                                                | 0.86" (2.2cm)  | 1.09" (2.8 cm) | 1.7 oz (48.1 g) |
| NEW | NCVT-3P  | 69323-6       | 2 x AAA   | 5.70" (14.5 cm)                                                                                                                                                                                                                                                                                                                                                                                                                                                                                                                                                                                                                                                                                                                                                                                                                                                                                                                                                                                                                                                                                                                                                                                                                                                                                                                                                                                                                                                                                                                                                                                                                                                                                                                                                                                                                                                                                                                                                                                                                                                                                                                | 0.93" (2.4 cm) | 1.09" (2.8 cm) | 1.7 oz (48.1 g) |
|     | NCVT-4IR | 69061-7       | 2 x AAA   | 6.25" (15.9 cm)                                                                                                                                                                                                                                                                                                                                                                                                                                                                                                                                                                                                                                                                                                                                                                                                                                                                                                                                                                                                                                                                                                                                                                                                                                                                                                                                                                                                                                                                                                                                                                                                                                                                                                                                                                                                                                                                                                                                                                                                                                                                                                                | 1.19" (3.0 cm) | 1.25" (3.2 cm) | 2.0 oz (57.0 g) |
|     | NCVT-5A  | 69294-9       | 2 x AAA   | 6.00" (15.2 cm)                                                                                                                                                                                                                                                                                                                                                                                                                                                                                                                                                                                                                                                                                                                                                                                                                                                                                                                                                                                                                                                                                                                                                                                                                                                                                                                                                                                                                                                                                                                                                                                                                                                                                                                                                                                                                                                                                                                                                                                                                                                                                                                | 1.16" (2.9 cm) | 0.96" (2.4 cm) | 1.5 oz (43.0 g) |
|     | NCVT-6   | 69225-3       | 2 x AAA   | 6.45" (16.4 cm)                                                                                                                                                                                                                                                                                                                                                                                                                                                                                                                                                                                                                                                                                                                                                                                                                                                                                                                                                                                                                                                                                                                                                                                                                                                                                                                                                                                                                                                                                                                                                                                                                                                                                                                                                                                                                                                                                                                                                                                                                                                                                                                | 1.32" (3.4 cm) | 1.21" (3.1 cm) | 2.5 oz (72.0 g) |
|     |          |               |           | The second secon |                |                |                 |

# NCVT-2P

DUAL RANGE NON-COTACT VOLTAGE TESTER

The NCVT-2P is a dual range non-contact voltage tester. The NCVT detects voltage from 70 to 1000V AV (in Range 1) or 12 to 1000V AC (in Range 2). Updated screw-cap battery compartment, heavy-duty pocket clip, and recessed buttons increase product durability. Enhanced LED interface makes the product easy-to-understand; light indicator clearly marks range being used for testing.

## NCVT-3P

DUAL-RANGE NON-CONTACT VOLTAGE TESTER WITH FLASHLIGHT

The NCVT-3P is a dual range non-contact voltage tester with an integrated flashlight that can be used indepentendent of the voltage detection function. The NCVT can be set to detect voltage from 70 to 1000V AV (in Range 1) or 12 to 1000V AC (in Range 2). Enhanced LED interface makes the product easy-to-understand; light indicator clearly marks range being used for testing.