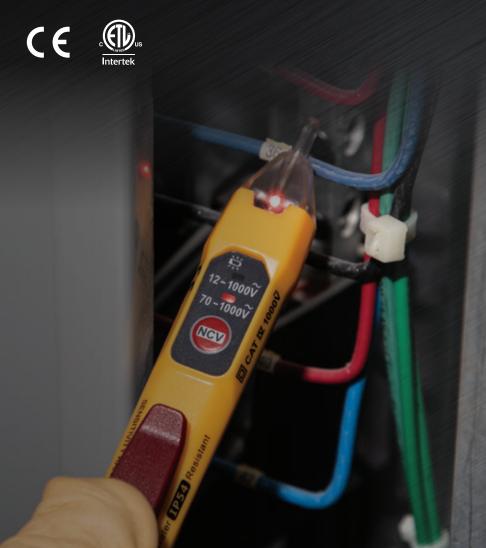

#### NCVT-5A

**DETECTS:** 12-1000V AC and 70-1000V AC

Select between dual ranges for optimal testing. Select 12 to 1000V AC which is perfect for low voltage systems such as doorbells, environmental control or irrigation systems, or select 70 to 1000V AC which is perfect for detecting systems such as electrical mains supply. Bright integrated laser pointer identifies objects of interest at distance on the jobsite.

**Dual Range Non-Contact** Voltage Tester with Flashlight

|     | Cat. No. | UPC# 0-92644+ | Batteries | Length                                                                                                                                                                                                                                                                                                                                                                                                                                                                                                                                                                                                                                                                                                                                                                                                                                                                                                                                                                                                                                                                                                                                                                                                                                                                                                                                                                                                                                                                                                                                                                                                                                                                                                                                                                                                                                                                                                                                                                                                                                                                                                                         | Width          | Depth          | Weight (oz.)    |
|-----|----------|---------------|-----------|--------------------------------------------------------------------------------------------------------------------------------------------------------------------------------------------------------------------------------------------------------------------------------------------------------------------------------------------------------------------------------------------------------------------------------------------------------------------------------------------------------------------------------------------------------------------------------------------------------------------------------------------------------------------------------------------------------------------------------------------------------------------------------------------------------------------------------------------------------------------------------------------------------------------------------------------------------------------------------------------------------------------------------------------------------------------------------------------------------------------------------------------------------------------------------------------------------------------------------------------------------------------------------------------------------------------------------------------------------------------------------------------------------------------------------------------------------------------------------------------------------------------------------------------------------------------------------------------------------------------------------------------------------------------------------------------------------------------------------------------------------------------------------------------------------------------------------------------------------------------------------------------------------------------------------------------------------------------------------------------------------------------------------------------------------------------------------------------------------------------------------|----------------|----------------|-----------------|
|     | NCVT-1   | 69000-6       | 2 x AAA   | 5.50" (14.0 cm)                                                                                                                                                                                                                                                                                                                                                                                                                                                                                                                                                                                                                                                                                                                                                                                                                                                                                                                                                                                                                                                                                                                                                                                                                                                                                                                                                                                                                                                                                                                                                                                                                                                                                                                                                                                                                                                                                                                                                                                                                                                                                                                | 0.72" (1.8 cm) | 1.00" (2.5 cm) | 0.8 oz (22.7 g) |
| NEW | NCVT-2P  | 69232-1       | 2 x AAA   | 5.83" (14.8 cm)                                                                                                                                                                                                                                                                                                                                                                                                                                                                                                                                                                                                                                                                                                                                                                                                                                                                                                                                                                                                                                                                                                                                                                                                                                                                                                                                                                                                                                                                                                                                                                                                                                                                                                                                                                                                                                                                                                                                                                                                                                                                                                                | 0.86" (2.2cm)  | 1.09" (2.8 cm) | 1.7 oz (48.1 g) |
| NEW | NCVT-3P  | 69323-6       | 2 x AAA   | 5.70" (14.5 cm)                                                                                                                                                                                                                                                                                                                                                                                                                                                                                                                                                                                                                                                                                                                                                                                                                                                                                                                                                                                                                                                                                                                                                                                                                                                                                                                                                                                                                                                                                                                                                                                                                                                                                                                                                                                                                                                                                                                                                                                                                                                                                                                | 0.93" (2.4 cm) | 1.09" (2.8 cm) | 1.7 oz (48.1 g) |
|     | NCVT-4IR | 69061-7       | 2 x AAA   | 6.25" (15.9 cm)                                                                                                                                                                                                                                                                                                                                                                                                                                                                                                                                                                                                                                                                                                                                                                                                                                                                                                                                                                                                                                                                                                                                                                                                                                                                                                                                                                                                                                                                                                                                                                                                                                                                                                                                                                                                                                                                                                                                                                                                                                                                                                                | 1.19" (3.0 cm) | 1.25" (3.2 cm) | 2.0 oz (57.0 g) |
|     | NCVT-5A  | 69294-9       | 2 x AAA   | 6.00" (15.2 cm)                                                                                                                                                                                                                                                                                                                                                                                                                                                                                                                                                                                                                                                                                                                                                                                                                                                                                                                                                                                                                                                                                                                                                                                                                                                                                                                                                                                                                                                                                                                                                                                                                                                                                                                                                                                                                                                                                                                                                                                                                                                                                                                | 1.16" (2.9 cm) | 0.96" (2.4 cm) | 1.5 oz (43.0 g) |
|     | NCVT-6   | 69225-3       | 2 x AAA   | 6.45" (16.4 cm)                                                                                                                                                                                                                                                                                                                                                                                                                                                                                                                                                                                                                                                                                                                                                                                                                                                                                                                                                                                                                                                                                                                                                                                                                                                                                                                                                                                                                                                                                                                                                                                                                                                                                                                                                                                                                                                                                                                                                                                                                                                                                                                | 1.32" (3.4 cm) | 1.21" (3.1 cm) | 2.5 oz (72.0 g) |
|     |          |               |           | The second secon |                |                |                 |