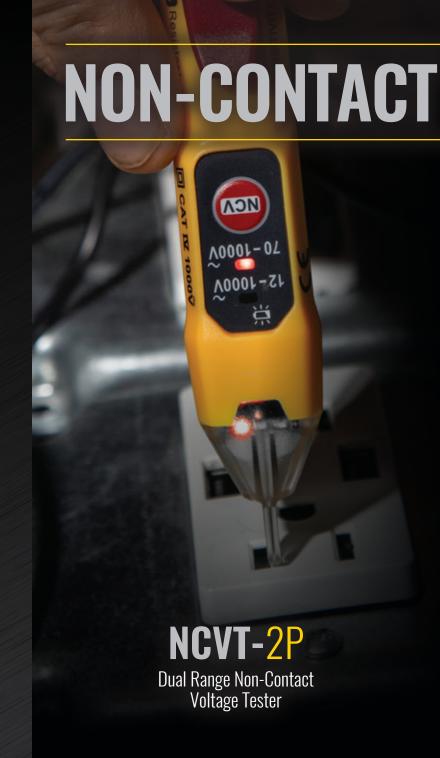

**Dual Range Non-Contact** Voltage Tester with Flashlight

|     | Cat. No. | UPC# 0-92644+ | Batteries | Length                                                                                                                                                                                                                                                                                                                                                                                                                                                                                                                                                                                                                                                                                                                                                                                                                                                                                                                                                                                                                                                                                                                                                                                                                                                                                                                                                                                                                                                                                                                                                                                                                                                                                                                                                                                                                                                                                                                                                                                                                                                                                                                         | Width          | Depth          | Weight (oz.)    |
|-----|----------|---------------|-----------|--------------------------------------------------------------------------------------------------------------------------------------------------------------------------------------------------------------------------------------------------------------------------------------------------------------------------------------------------------------------------------------------------------------------------------------------------------------------------------------------------------------------------------------------------------------------------------------------------------------------------------------------------------------------------------------------------------------------------------------------------------------------------------------------------------------------------------------------------------------------------------------------------------------------------------------------------------------------------------------------------------------------------------------------------------------------------------------------------------------------------------------------------------------------------------------------------------------------------------------------------------------------------------------------------------------------------------------------------------------------------------------------------------------------------------------------------------------------------------------------------------------------------------------------------------------------------------------------------------------------------------------------------------------------------------------------------------------------------------------------------------------------------------------------------------------------------------------------------------------------------------------------------------------------------------------------------------------------------------------------------------------------------------------------------------------------------------------------------------------------------------|----------------|----------------|-----------------|
|     | NCVT-1   | 69000-6       | 2 x AAA   | 5.50" (14.0 cm)                                                                                                                                                                                                                                                                                                                                                                                                                                                                                                                                                                                                                                                                                                                                                                                                                                                                                                                                                                                                                                                                                                                                                                                                                                                                                                                                                                                                                                                                                                                                                                                                                                                                                                                                                                                                                                                                                                                                                                                                                                                                                                                | 0.72" (1.8 cm) | 1.00" (2.5 cm) | 0.8 oz (22.7 g) |
| NEW | NCVT-2P  | 69232-1       | 2 x AAA   | 5.83" (14.8 cm)                                                                                                                                                                                                                                                                                                                                                                                                                                                                                                                                                                                                                                                                                                                                                                                                                                                                                                                                                                                                                                                                                                                                                                                                                                                                                                                                                                                                                                                                                                                                                                                                                                                                                                                                                                                                                                                                                                                                                                                                                                                                                                                | 0.86" (2.2cm)  | 1.09" (2.8 cm) | 1.7 oz (48.1 g) |
| NEW | NCVT-3P  | 69323-6       | 2 x AAA   | 5.70" (14.5 cm)                                                                                                                                                                                                                                                                                                                                                                                                                                                                                                                                                                                                                                                                                                                                                                                                                                                                                                                                                                                                                                                                                                                                                                                                                                                                                                                                                                                                                                                                                                                                                                                                                                                                                                                                                                                                                                                                                                                                                                                                                                                                                                                | 0.93" (2.4 cm) | 1.09" (2.8 cm) | 1.7 oz (48.1 g) |
|     | NCVT-4IR | 69061-7       | 2 x AAA   | 6.25" (15.9 cm)                                                                                                                                                                                                                                                                                                                                                                                                                                                                                                                                                                                                                                                                                                                                                                                                                                                                                                                                                                                                                                                                                                                                                                                                                                                                                                                                                                                                                                                                                                                                                                                                                                                                                                                                                                                                                                                                                                                                                                                                                                                                                                                | 1.19" (3.0 cm) | 1.25" (3.2 cm) | 2.0 oz (57.0 g) |
|     | NCVT-5A  | 69294-9       | 2 x AAA   | 6.00" (15.2 cm)                                                                                                                                                                                                                                                                                                                                                                                                                                                                                                                                                                                                                                                                                                                                                                                                                                                                                                                                                                                                                                                                                                                                                                                                                                                                                                                                                                                                                                                                                                                                                                                                                                                                                                                                                                                                                                                                                                                                                                                                                                                                                                                | 1.16" (2.9 cm) | 0.96" (2.4 cm) | 1.5 oz (43.0 g) |
|     | NCVT-6   | 69225-3       | 2 x AAA   | 6.45" (16.4 cm)                                                                                                                                                                                                                                                                                                                                                                                                                                                                                                                                                                                                                                                                                                                                                                                                                                                                                                                                                                                                                                                                                                                                                                                                                                                                                                                                                                                                                                                                                                                                                                                                                                                                                                                                                                                                                                                                                                                                                                                                                                                                                                                | 1.32" (3.4 cm) | 1.21" (3.1 cm) | 2.5 oz (72.0 g) |
|     |          |               |           | The second secon |                |                |                 |

# NCVT-2P

DUAL RANGE NON-COTACT VOLTAGE TESTER

The NCVT-2P is a dual range non-contact voltage tester. The NCVT detects voltage from 70 to 1000V AV (in Range 1) or 12 to 1000V AC (in Range 2). Updated screw-cap battery compartment, heavy-duty pocket clip, and recessed buttons increase product durability. Enhanced LED interface makes the product easy-to-understand; light indicator clearly marks range being used for testing.

70 – 1000V AC **DUAL-RANGE**12 – 1000V AC

| NCVT-2P                                                    |                              |        | FEATURES               |                                                    | NCVT-3P                    |                                                      |                 |
|------------------------------------------------------------|------------------------------|--------|------------------------|----------------------------------------------------|----------------------------|------------------------------------------------------|-----------------|
| •                                                          |                              |        | Enhanced LED Interface |                                                    | •                          |                                                      |                 |
| •                                                          |                              |        | Dual Range             |                                                    | •                          |                                                      |                 |
|                                                            | •                            |        | TEST                   | Self-Test Function                                 |                            | •                                                    |                 |
|                                                            | •                            |        | Threaded Screw Cap     |                                                    | •                          |                                                      |                 |
|                                                            | •                            |        |                        | Heavy-Duty Pocket Clip                             |                            | •                                                    |                 |
| <b>Range 1:</b> 70-1000V AC<br><b>Range 2:</b> 12-1000V AC |                              |        | v                      | Voltage (Volts)  Range 1: 70-1000 Range 2: 12-1000 |                            | <b>e 1</b> : 70-1000V AC<br><b>e 2</b> : 12-1000V AC |                 |
| IP54                                                       |                              |        | <b>=</b> [=/ <b>\</b>  | Ingress Protection                                 |                            | IP67                                                 |                 |
| CAT IV 1000V, CE                                           |                              |        | $\triangle$            | Safety                                             |                            | CAT IV 1000V, CE                                     |                 |
| 50-500Hz                                                   |                              |        | Hz                     | Frequency Range                                    |                            | 50-500Hz                                             |                 |
| •                                                          |                              |        | •)))                   | Audible and Visual Alarms                          |                            | •                                                    |                 |
| •                                                          |                              |        | AP0                    | Auto-Power Off                                     |                            | •                                                    |                 |
| -                                                          |                              |        |                        | Flashlight                                         |                            | •                                                    |                 |
| 2 x AAA                                                    |                              |        | B                      | Batteries Included                                 |                            | 2 x AAA                                              |                 |
|                                                            | RANGE                        | INDI   | CATORS                 | POWER – ON                                         | 12 -                       | - 70V AC                                             | 70 – 1000V AC   |
| DE                                                         | <b>Range 1</b><br>70 – 1000V | Visu   | ıal on Tip             | <u> </u>                                           |                            |                                                      | <b>_</b>        |
| r GU                                                       |                              | Visual | l on Tester            |                                                    | No detection in this range |                                                      | _               |
| TAR                                                        |                              | A      | udible                 | Single Beep                                        |                            |                                                      | Continuous Beep |
| QUICK START GUIDE                                          | <b>Range 2</b><br>12 – 1000V | Visu   | ıal on Tip             | <u> </u>                                           |                            | <b>}</b>                                             | _               |
|                                                            |                              | Visual | I on Tester            | -                                                  |                            | -                                                    | _               |
|                                                            |                              | A      | udible                 | Single Beep                                        | Pul                        | sing Beep                                            | Continuous Beep |