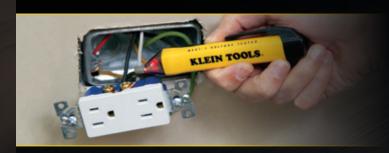

#### NCVT-1

**DETECTS:** 50-1000V AC

Detect AC voltage in cables, cords, circuit breakers, lighting

fixtures, switches, outlets and wires.