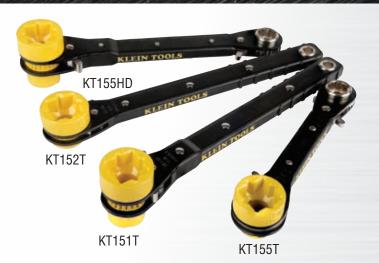

## **NEWLY REDESIGNED LINEMAN WRENCHES**

Four of Klein's Lineman Wrenches have been redesigned to improve durability. The new models feature fully integrated handles and a non-slip grip for comfort.

- Two 6-in-1 models feature six sizes in one tool (KT155T and KT155HD)
- Two models feature four sizes in one tool and tether holes for securing the tool (KT151T and KT152T)

For Professionals
SINCE 1857™

UPC 0-92644+ Description Cat. No. Tether Overall Length Square Hex 4-in-1 Lineman's 68001-4 KT151T 13" (33 cm) Ratcheting Wrench 4-in-1 Lineman's KT152T 68645-0 13.25" (34 cm) Slim Ratcheting Wrench 1-1/8", 1", 13/16" and 3/4" square 6-in-1 Lineman's 68645-0 12" (31 cm) KT155T Ratcheting Wrench 9/16" & 6-in-1 Lineman's 3/4" KT155HD 68027-4 9.4" (24 cm) Ratcheting Wrench, Heavy Duty