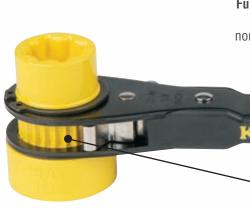

Fully Integrated Handle

for durability and non-slip grip for comfort

**Tether Hole** (KT152T, KT151T) for safety when working at height

Smaller Gear Teeth

for optimal use (shorter throws) In tighter spaces (KT155HD, KT151T)