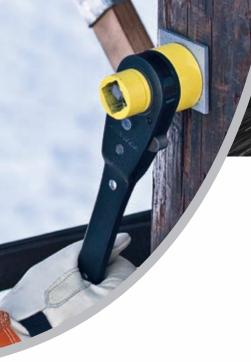

## **NEWLY REDESIGNED LINEMAN WRENCHES**

Four of Klein's Lineman Wrenches have been redesigned to improve durability. The new models feature fully integrated handles and a non-slip grip for comfort.

- Two 6-in-1 models feature six sizes in one tool (KT155T and KT155HD)
- Two models feature four sizes in one tool and tether holes for securing the tool (KT151T and KT152T)

Fully Integrated Handle

for durability and non-slip grip for comfort

**Tether Hole** (KT152T, KT151T) for safety when working at height

Smaller Gear Teeth

for optimal use (shorter throws) In tighter spaces (KT155HD, KT151T)