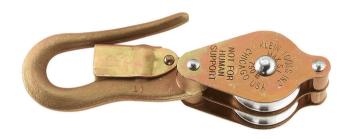

## Block with Nose Extended Over Keeper

Block features an extended nose guard. Made of light galvanized steel and aluminum alloy to ensure a long tool life. Sheaves have bronze bushings.

## **Specifications**

| Type:           | Block without Ropes and Hooks | Special Features: | Nose Extended Over Keeper                 |
|-----------------|-------------------------------|-------------------|-------------------------------------------|
| Overall Length: | 5.625" (14.3 cm)              | Overall Height:   | 5.625" (14.3 cm)                          |
| Overall Width:  | 1.35" (3.4 cm)                | Material:         | Light Galvanized Steel and Aluminum Alloy |
| Weight:         | 12.8 oz (363 g)               |                   |                                           |