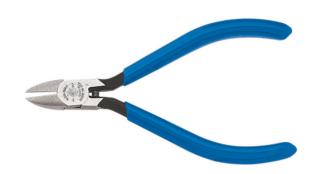

## Diagonal Cutting Pliers, Electronics, Tapered Nose, Narrow Jaw, 4-Inch

These Electronics Pliers have a tapered nose for easy working in confined areas and close tip cutting. The short jaws have beveled edges for semi-flush cutting of wire. The induction hardened cutting knives and hot-riveted joint ensure smooth action and long life.

## **Specifications**

| Туре:           | Long Nose Diagonal Cutting Pliers | Overall Length: | 4.25" (10.8 cm) |
|-----------------|-----------------------------------|-----------------|-----------------|
| Material:       | Steel                             | Nose Type:      | Tapered         |
| Jaw Length:     | 0.5" (1.3 cm)                     | Jaw Width:      | 0.438" (1.1 cm) |
| Jaw Thickness:  | 0.5" (1.3 cm)                     | Jaw Capacity:   | 0.75" (1.9 cm)  |
| Cutting Knives: | Semi-Flush                        | Cut Style:      | Semi-Flush      |
| Joint Type:     | Hot Riveted                       | Handle Color:   | Light Blue      |
| Handle Finish:  | Plastic-Dipped                    | Handle Length:  | 3.125" (7.9 cm) |
| Insulated:      | No                                | Tether Capable: | No              |
| Weight:         | 0.1 oz (54 g)                     |                 |                 |