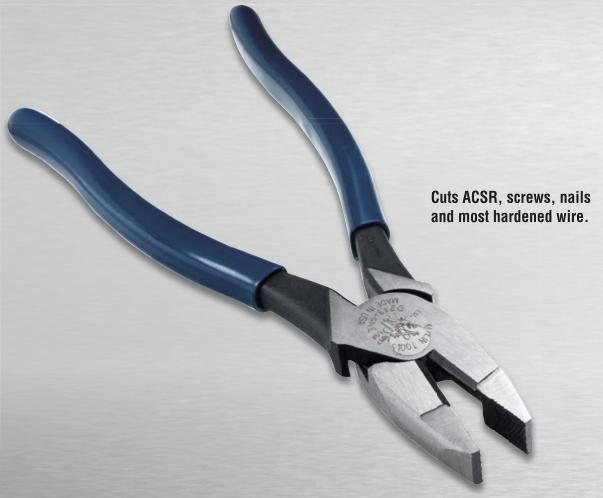

## 9 in. High-Leverage Side-Cutting Pliers

High-leverage design. Rivet is closer to the cutting edge for 46% greater cutting and gripping power than other plier designs.

Streamlined design with sure-gripping, cross-hatched knurled jaws.

| Cat. No. | Length           | Jaw Length     | Handle Color | Weight (lbs.) |
|----------|------------------|----------------|--------------|---------------|
| D248-8   | 8-1/16" (205 mm) | 13/16" (21 mm) | red          | .60           |