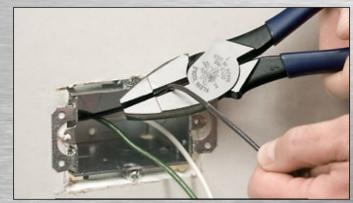

## 9 in. High-Leverage Side-Cutting Pliers

## **D2139NE**

Klein specializes in the making of the world's finest pliers...pliers that professionals trust completely. Klein pliers feel right and work right. They are job-matched for every kind of work you do; designed and built to exceptional quality standards in a tradition that dates back to 1857.



High-leverage design. Rivet is closer to the cutting edge for 46% greater cutting and gripping power than other plier designs.

Streamlined design with sure-gripping, cross-hatched knurled jaws.



| Cat. No. | Length           | Jaw Length     | Handle Color | Weight (lbs.) |
|----------|------------------|----------------|--------------|---------------|
| D248-8   | 8-1/16" (205 mm) | 13/16" (21 mm) | red          | .60           |