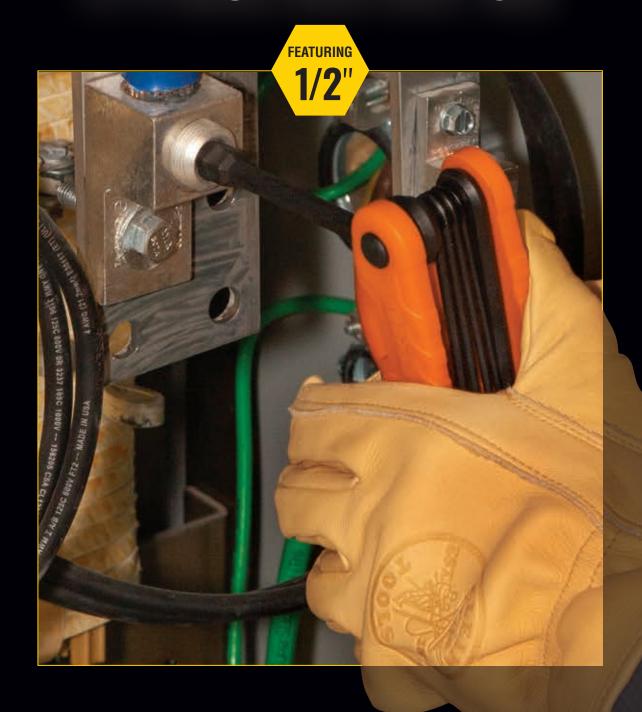

## PRO FOLDING HEX KEY SET

Klein Tools' new Pro Folding Hex Key set features a high leverage, 4-inch long 1/2" key. The heavy-duty 11-piece set conveniently consolidates two sets into one. Industrial strength, extended-reach blades open independently up to 270-Degrees, and the precision-fit design reduces slippage and stripping. The durable handle is made of reinforced nylon with a comfortable grip. The heavy-duty Pro Folding Hex Key set is built specifically for a rigorous job site.