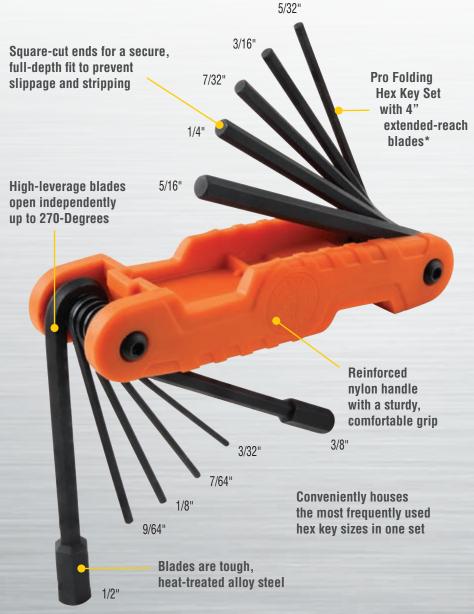

## PRO FOLDING 11-PIECE HEX KEY SET

## DURABLE REINFORCED NYLON HANDLE

## PRO FOLDING HEX KEY SET

Klein Tools' new Pro Folding Hex Key set features a high leverage, 4-inch long 1/2" key. The heavy-duty 11-piece set conveniently consolidates two sets into one. Industrial strength, extended-reach blades open independently up to 270-Degrees, and the precision-fit design reduces slippage and stripping. The durable handle is made of reinforced nylon with a comfortable grip. The heavy-duty Pro Folding Hex Key set is built specifically for a rigorous job site.