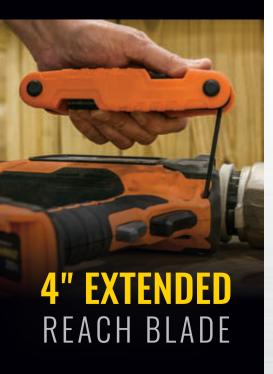

## PRO FOLDING HEX KEY SET

Klein Tools' new Pro Folding Hex Key set features a high leverage, 4-inch long 1/2" key. The heavy-duty 11-piece set conveniently consolidates two sets into one. Industrial strength, extended-reach blades open independently up to 270-Degrees, and the precision-fit design reduces slippage and stripping. The durable handle is made of reinforced nylon with a comfortable grip. The heavy-duty Pro Folding Hex Key set is built specifically for a rigorous job site.

\*Blade lengths range from 3.5" to 4.5"