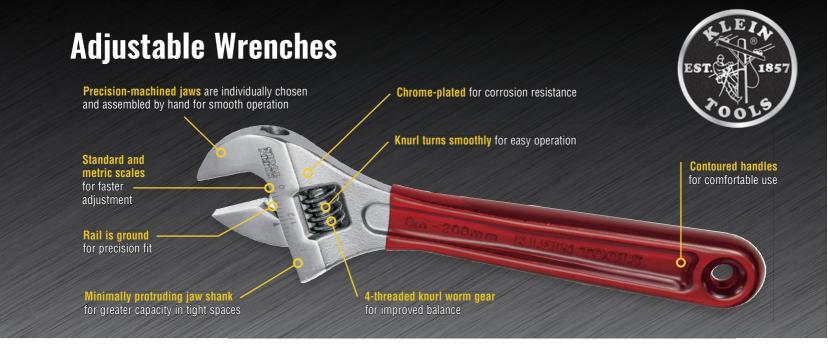

## **Adjustable Wrenches**

Includes core adjustable wrench features plus:

- High capacity smaller wrenches handle bigger jobs, especially in confined spaces
- Extra-wide 1/2" (12.7 mm) jaw that provides the same capacity as a standard 12" (304.8 mm) adjustable wrench (Cat. No. D509-8)

| Cat. No.      | Jaw Capacity          | Overall Length     | Handle Color    | Handle Finish      |
|---------------|-----------------------|--------------------|-----------------|--------------------|
| High Capacity |                       |                    |                 |                    |
| 507-6         | 15/16" (23.8 mm)      | 6.375" (161.9 mm)  | Chrome          | High-Polish Chrome |
| 507-8         | 1-1/8" (28.6 mm)      | 8.125" (206.4 mm)  | Chrome          | High-Polish Chrome |
| 507-10        | 1-5/16" (33.3 mm)     | 10.125" (257.2 mm) | Chrome          | High-Polish Chrome |
| 507-12        | 1-1/2" (38.1 mm)      | 12.25" (311.2 mm)  | Chrome          | High-Polish Chrome |
| D507-6        | 15/16" (23.8 mm)      | 6.5" (165.1 mm)    | Transparent Red | Plastic-Dipped     |
| D507-8        | 1-1/8" (28.6 mm)      | 8.25" (209.6 mm)   | Transparent Red | Plastic-Dipped     |
| D507-10       | 1-5/16" (33.3 mm)     | 10.25" (260.4 mm)  | Transparent Red | Plastic-Dipped     |
| D507-12       | 1-1/2" (38.1 mm)      | 12.375" (314.3 mm) | Transparent Red | Plastic-Dipped     |
| Standard Capa | city — Extra-Wide Jaw |                    |                 |                    |
| D509-8        | 1-1/2" (38.1 mm)      | 8.5" (215.9 mm)    | Blue            | Plastic-Dipped     |
| Standard Capa | city                  |                    |                 |                    |
| 500-18        | 2-1/16" (52.4 mm)     | 18.25" (463.6 mm)  | Chrome          | High-Polish Chrome |
| 500-24        | 2-1/2" (63.5 mm)      | 24" (609.6 mm)     | Chrome          | High-Polish Chrome |
| 506-15        | 1-11/16" (42.9 mm)    | 15.875" (403.2 mm) | Chrome          | High-Polish Chrome |
| D506-4        | 1/2" (12.7 mm)        | 4.5" (114.3 mm)    | Transparent Red | Plastic-Dipped     |