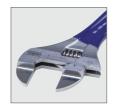

## Adjustable Wrenches — Slim Jaw

Includes core adjustable wrench features plus:

- Designed for tight wrench-over-wrench applications
- Jaws meet ASME 107.11-2010 testing standards for adjustable wrenches while being 40% slimmer than most standard adjustable wrench jaws
- Cat. No. D86936 has 1-1/2" (38.1 mm) extra wide jaw capacity that is 5/16" (7.93 mm) larger than other wide-capacity 8" (203.2 mm) wrenches
- Standard and metric size markings for fast adjustment
- Manufactured for strength and durability

| 40% Slimmer Jaw | 40' | % | Sli | mmer | Jaw |
|-----------------|-----|---|-----|------|-----|
|-----------------|-----|---|-----|------|-----|

| Cat. No. | Jaw Capacity     | Overall Length    | Handle Color | Handle Finish  |
|----------|------------------|-------------------|--------------|----------------|
| D86932   | 1/2" (12.7 mm)   | 4.563" (115.9 mm) | Blue         | Plastic Dipped |
| D86934   | 1" (25.4 mm)     | 6.406" (162.7 mm) | Blue         | Plastic Dipped |
| D86936   | 1-1/2" (38.1 mm) | 8.375" (212.7 mm) | Blue         | Plastic Dipped |