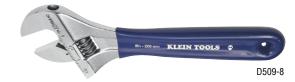

## **Adjustable Wrenches**

Includes core adjustable wrench features plus:

- High capacity smaller wrenches handle bigger jobs, especially in confined spaces
- Extra-wide 1/2" (12.7 mm) jaw that provides the same capacity as a standard 12" (304.8 mm) adjustable wrench (Cat. No. D509-8)

| Cat. No.      | Jaw Capacity          | Overall Length     | Handle Color    | Handle Finish      |
|---------------|-----------------------|--------------------|-----------------|--------------------|
| High Capacity |                       |                    |                 |                    |
| 507-6         | 15/16" (23.8 mm)      | 6.375" (161.9 mm)  | Chrome          | High-Polish Chrome |
| 507-8         | 1-1/8" (28.6 mm)      | 8.125" (206.4 mm)  | Chrome          | High-Polish Chrome |
| 507-10        | 1-5/16" (33.3 mm)     | 10.125" (257.2 mm) | Chrome          | High-Polish Chrome |
| 507-12        | 1-1/2" (38.1 mm)      | 12.25" (311.2 mm)  | Chrome          | High-Polish Chrome |
| D507-6        | 15/16" (23.8 mm)      | 6.5" (165.1 mm)    | Transparent Red | Plastic-Dipped     |
| D507-8        | 1-1/8" (28.6 mm)      | 8.25" (209.6 mm)   | Transparent Red | Plastic-Dipped     |
| D507-10       | 1-5/16" (33.3 mm)     | 10.25" (260.4 mm)  | Transparent Red | Plastic-Dipped     |
| D507-12       | 1-1/2" (38.1 mm)      | 12.375" (314.3 mm) | Transparent Red | Plastic-Dipped     |
| Standard Capa | city — Extra-Wide Jaw |                    |                 |                    |
| D509-8        | 1-1/2" (38.1 mm)      | 8.5" (215.9 mm)    | Blue            | Plastic-Dipped     |
| Standard Capa | city                  |                    |                 |                    |
| 500-18        | 2-1/16" (52.4 mm)     | 18.25" (463.6 mm)  | Chrome          | High-Polish Chrome |
| 500-24        | 2-1/2" (63.5 mm)      | 24" (609.6 mm)     | Chrome          | High-Polish Chrome |
| 506-15        | 1-11/16" (42.9 mm)    | 15.875" (403.2 mm) | Chrome          | High-Polish Chrome |
| D506-4        | 1/2" (12.7 mm)        | 4.5" (114.3 mm)    | Transparent Red | Plastic-Dipped     |