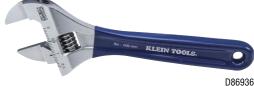

## Adjustable Wrenches — Slim Jaw

Includes core adjustable wrench features plus:

- Designed for tight wrench-over-wrench applications
- Jaws meet ASME 107.11-2010 testing standards for adjustable wrenches while being 40% slimmer than most standard adjustable wrench jaws
- Cat. No. D86936 has 1-1/2" (38.1 mm) extra wide jaw capacity that is 5/16" (7.93 mm) larger than other wide-capacity 8" (203.2 mm) wrenches
- Standard and metric size markings for fast adjustment
- Manufactured for strength and durability

| 40% Slimmer Jaw | 40' | % | Sli | mmer | Jaw |
|-----------------|-----|---|-----|------|-----|
|-----------------|-----|---|-----|------|-----|

| Cat. No. | Jaw Capacity     | Overall Length    | Handle Color | Handle Finish  |
|----------|------------------|-------------------|--------------|----------------|
| D86932   | 1/2" (12.7 mm)   | 4.563" (115.9 mm) | Blue         | Plastic Dipped |
| D86934   | 1" (25.4 mm)     | 6.406" (162.7 mm) | Blue         | Plastic Dipped |
| D86936   | 1-1/2" (38.1 mm) | 8.375" (212.7 mm) | Blue         | Plastic Dipped |