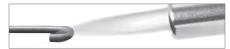

## **Fish Tape Leader**

## Use with 1/8" wide steel fish tapes

Utilícela con cintas pasadoras de acero anchas de 1/8 de pulgada

Utiliser avec des rubans de tirage en acier de 1/8 po de large