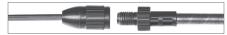

 Make a clean cut of 1/8" steel tape where Leader will be attached.

2. Separate Leader and Twist Cap. Slide Twist Cap onto to tape as shown.

Heat tape to dull red and completely bend tip over 3/16" using pliers. Allow tape to fully cool.

 Slide Twist Cap to the end of the tape (over the bend) and reconnect tightly onto Leader.